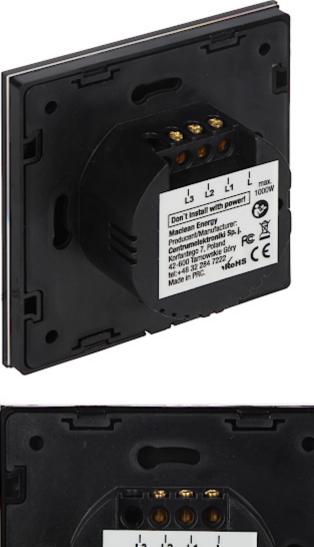

Connectors:

DELTA-OPTI Monika Matysiak; https://www.delta.poznan.pl POL; 60-713 Poznań; Graniczna 10 e-mail: delta-opti@delta.poznan.pl; tel: +(48) 61 864 69 60

## User Manual Code: MCE-703B TOUCH MULTI-POLAR SWITCH MCE-703B 4.35 A MACLEAN

La La La La max. Dorit install with power! Maclean Energy Producent/Manufacturer: Centrumelektroniki Sp. j. Kortantego 7, Poland 42-600 Tarnowskie Góry tel:+48 32 284 7222 Made in PRC. North C C