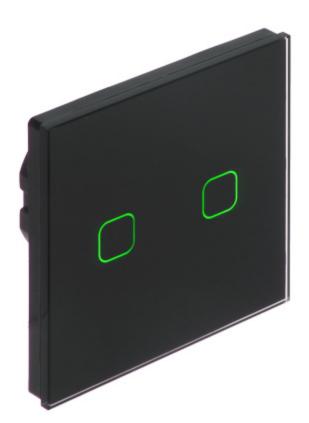

Front view:

Marking of a lightning inside a equilateral triangle signifies presence of dangerous voltage, contained under the cover of the device. It may be dangerous for user's life and health.

| Device type:          | Single Switch                                                                                            |
|-----------------------|----------------------------------------------------------------------------------------------------------|
| Rated voltage:        | 230 V AC, 50/60 Hz                                                                                       |
| Rated current:        | 4.35 A                                                                                                   |
| Connectors type:      | screw terminals                                                                                          |
| Assembly:             | Mounting with screws                                                                                     |
| Main features:        | <ul><li>Backlit, touch control panel</li><li>Can be installed in rooms with increased humidity</li></ul> |
| Housing:              | Tempered glass + Plastic                                                                                 |
| Color:                | Black                                                                                                    |
| Weight:               | 0.14 kg                                                                                                  |
| Dimensions:           | 86 x 86 x 35 mm                                                                                          |
| Manufacturer / Brand: | MACLEAN                                                                                                  |
| Guarantee:            | 2 years                                                                                                  |