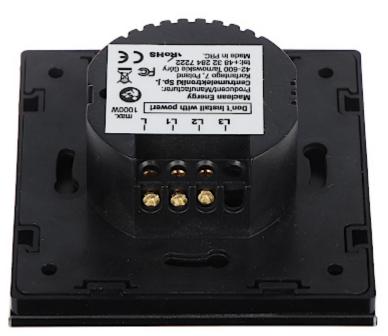

## User Manual Code: MCE-703B TOUCH MULTI-POLAR SWITCH MCE-703B 4.35 A MACLEAN

La La La La max. Dorit install with power! Maclean Energy Producent/Manufacturer: Centrumelektroniki Sp. j. Kortantego 7, Poland 42-600 Tarnowskie Góry tel:+48 32 284 7222 Made in PRC. North C C

Connectors:

DELTA-OPTI Monika Matysiak; https://www.delta.poznan.pl POL; 60-713 Poznań; Graniczna 10 e-mail: delta-opti@delta.poznan.pl; tel: +(48) 61 864 69 60