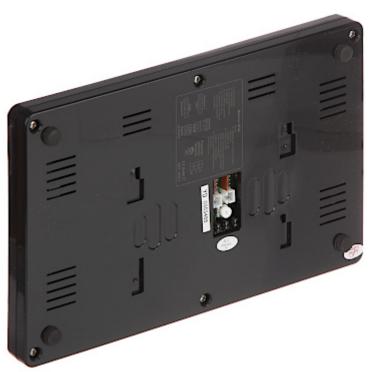

# **DOOR STATION**: Mounting side view:

Code: Z1B VIDEO DOORPHONE KIT **Z1B** COMWEI

View after remove the cover:

INDOOR PANEL: Monitor mounting side view:

Code: Z1B VIDEO DOORPHONE KIT **Z1B** COMWEI

Connectors: