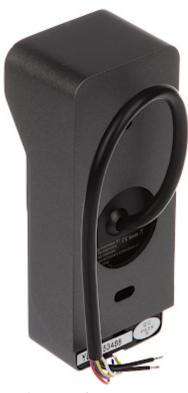

# **DOOR STATION**: Mounting side view:

Code: Z1B VIDEO DOORPHONE KIT **Z1B** COMWEI

View after remove the cover:

INDOOR PANEL: Monitor mounting side view:

Code: Z1B VIDEO DOORPHONE KIT **Z1B** COMWEI

Connectors: