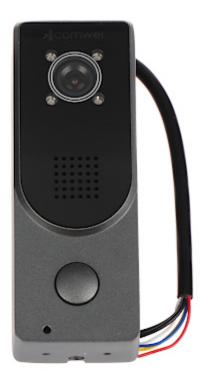

#### Front view:

# **DOOR STATION**: Mounting side view:

Code: Z1B VIDEO DOORPHONE KIT **Z1B** COMWEI

View after remove the cover:

INDOOR PANEL: Monitor mounting side view:

Code: Z1B VIDEO DOORPHONE KIT **Z1B** COMWEI

Connectors: