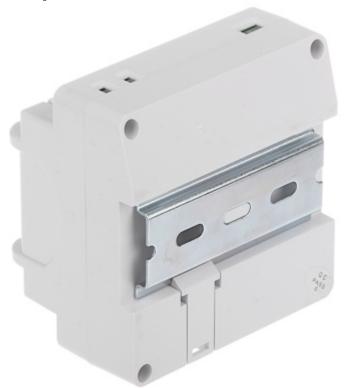

Side view:

Code: Z1B VIDEO DOORPHONE KIT **Z1B** COMWEI

Power adapter: Front view:

User Manual

Code: Z1B

VIDEO DOORPHONE KIT **Z1B** COMWEI

Mounting side view:

In the kit: