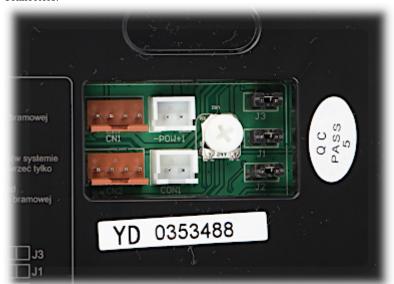

# **DOOR STATION**: Mounting side view:

Code: Z1B VIDEO DOORPHONE KIT **Z1B** COMWEI

View after remove the cover:

INDOOR PANEL: Monitor mounting side view:

Code: Z1B VIDEO DOORPHONE KIT **Z1B** COMWEI

Connectors: