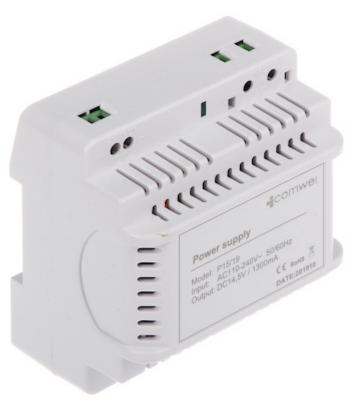

Side view:

Code: Z1B VIDEO DOORPHONE KIT **Z1B** COMWEI

Power adapter: Front view:

User Manual

Code: Z1B

VIDEO DOORPHONE KIT **Z1B** COMWEI

Mounting side view:

In the kit: