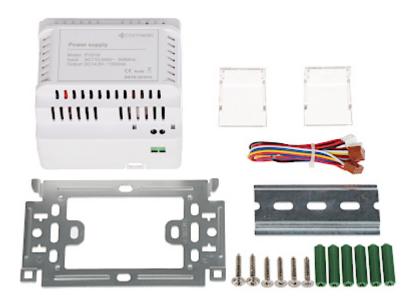

Side view:

Code: Z1B VIDEO DOORPHONE KIT **Z1B** COMWEI

Power adapter: Front view:

User Manual

Code: Z1B

VIDEO DOORPHONE KIT **Z1B** COMWEI

Mounting side view:

In the kit: