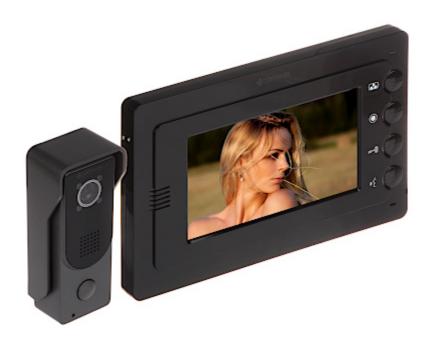

e transporting it.

Prior to connecting the device to a power source check whether the supplied voltage is consistent with rated voltage specified in the user manual.

#### Proper product disposal:

A marking of a crossed out waste bin indicates that the product may not be disposed together with other household waste in the entire EU. To avoid possible damage to the natural environment of health due to uncontrolled waste disposal, therefore, it should be handed over for recycling, propagating in this way sustainable use of natural resources.

To return a worn-out product, use a collection and disposal system of this type of equipment or contact a seller from whom it was purchased. He will then be recycled in an environmentally-friendly way.



Code: Z1B VIDEO DOORPHONE KIT **Z1B** COMWEI



| DOOR STATION:              |                                                         |
|----------------------------|---------------------------------------------------------|
| Sensor:                    | 1/3 " CCD                                               |
| Camera view angle:         | ~ 87 °                                                  |
| Resolution:                | 940 TVL                                                 |
| IR illuminator:            | Built-in Infra-Red illuminator enables night monitoring |
| proximity reader built-in: | 1                                                       |
| Video output:              | 1 Vpp / 75 Ω                                            |
| Operation temp:            | -20 °C 50 °C