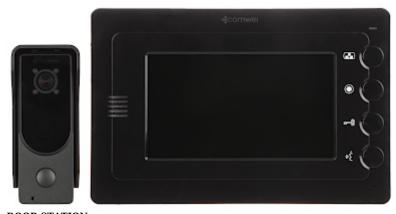

|
| Guarantee:            | 2 years                                                                                                                                                                                                                                                                                                                                                                                                                                                             |

#### Front view:



# **DOOR STATION**: Mounting side view:



Code: Z1B VIDEO DOORPHONE KIT **Z1B** COMWEI



View after remove the cover:



INDOOR PANEL: Monitor mounting side view:





Code: Z1B VIDEO DOORPHONE KIT **Z1B** COMWEI



Connectors:



Side view:



Code: Z1B VIDEO DOORPHONE KIT **Z1B** COMWEI





Power adapter: Front view:



User Manual

Code: Z1B

VIDEO DOORPHONE KIT **Z1B** COMWEI



Mounting side view:



In the kit:





Code: Z1B VIDEO DOORPHONE KIT **Z1B** COMWEI



PACKAGE

Dimensions (L x W x H): 0x0x0 mm

Gross Weight: 0 kg