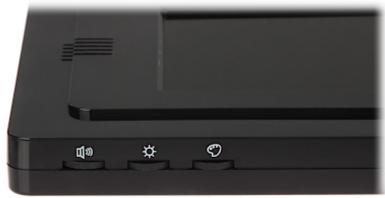

|
| Guarantee:            | 2 years                                                                                                                                                                                                                                                                                                                                                                                                                                                             |

#### Front view:



# **DOOR STATION**: Mounting side view:



Code: Z1B VIDEO DOORPHONE KIT **Z1B** COMWEI



View after remove the cover:



INDOOR PANEL: Monitor mounting side view:





Code: Z1B VIDEO DOORPHONE KIT **Z1B** COMWEI



Connectors:



Side view:



Code: Z1B VIDEO DOORPHONE KIT **Z1B** COMWEI





Power adapter: Front view:



User Manual

Code: Z1B

VIDEO DOORPHONE KIT **Z1B** COMWEI



Mounting side view:



In the kit:





Code: Z1B VIDEO DOORPHONE KIT **Z1B** COMWEI



PACKAGE

Dimensions (L x W x H): 0x0x0 mm

Gross Weight: 0 kg