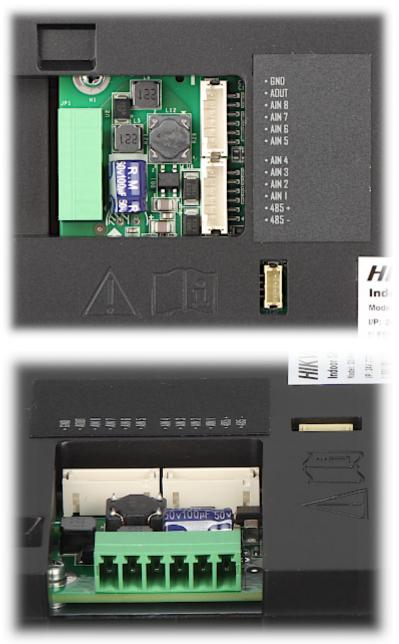

#### Front view:

Rear view:

Connectors view:

DELTA-OPTI Monika Matysiak; https://www.delta.poznan.pl POL; 60-713 Poznań; Graniczna 10 e-mail: delta-opti@delta.poznan.pl; tel: +(48) 61 864 69 60

2024-05-24

| Compatibility:                  | Interphone installation - HIKVISION 2-wire                                                                                                                                                                                                                                                                                                                                                                                                                                                                                                                                                                                                                                                                                                                                                    |
|---------------------------------|-----------------------------------------------------------------------------------------------------------------------------------------------------------------------------------------------------------------------------------------------------------------------------------------------------------------------------------------------------------------------------------------------------------------------------------------------------------------------------------------------------------------------------------------------------------------------------------------------------------------------------------------------------------------------------------------------------------------------------------------------------------------------------------------------|
| Shield:                         | 7 " - capacitive touch screen                                                                                                                                                                                                                                                                                                                                                                                                                                                                                                                                                                                                                                                                                                                                                                 |
| Resolution:                     | 1024 x 600                                                                                                                                                                                                                                                                                                                                                                                                                                                                                                                                                                                                                                                                                                                                                                                    |
| Internal memory:                | -                                                                                                                                                                                                                                                                                                                                                                                                                                                                                                                                                                                                                                                                                                                                                                                             |
| Memory card slot:               | SD memory cards up to 32GB support (possible local recording)                                                                                                                                                                                                                                                                                                                                                                                                                                                                                                                                                                                                                                                                                                                                 |
| Mobile phones support:          | <ul> <li>Android: Free application <u>Hik-Connect</u></li> <li>iOS (iPhone): Free application <u>Hik-Connect</u></li> </ul>                                                                                                                                                                                                                                                                                                                                                                                                                                                                                                                                                                                                                                                                   |
| Default administrator password: | 888999                                                                                                                                                                                                                                                                                                                                                                                                                                                                                                                                                                                                                                                                                                                                                                                        |
| Main features:                  | <ul> <li>Microphone built-in,</li> <li>Speakers built-in,</li> <li>Bidirectional communication,</li> <li>Smooth adjustment of monitor parameters: image brightness, ring tone volume and conversation volume,</li> <li>Automatically capture and save photos if there is no response to the bell button,</li> <li>Support for capturing a photo during video calls,</li> <li>Register a short voice message if there is no response to the bell button,</li> <li>Full support via network,</li> <li>LEDs for system state indication and user interface display,</li> <li>Possibility to connect up to 3 compatible devices (door stations, internal panels, KAD-709 controller),</li> <li>Support for capturing a photo during video calls,</li> <li>IP Hikvision cameras support</li> </ul> |
| Controlling:                    | One-touch action buttons + capacitive touch screen                                                                                                                                                                                                                                                                                                                                                                                                                                                                                                                                                                                                                                                                                                                                            |
| Alarm inputs:                   |                                                                                                                                                                                                                                                                                                                                                                                                                                                                                                                                                                                                                                                                                                                                                                                               |