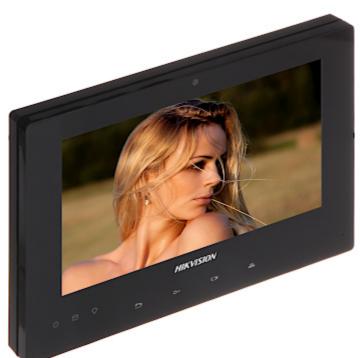

The DS-KH8340-TCE2/EU-BLACK panel has been designed to create a simple and effective system of local communication.

The device is fully configurable via the iVMS4200 software. In addition, the device has the ability to work with the Hik-Connect application on mobile devices.

#### Front view:

Rear view:

Connectors view:

DELTA-OPTI Monika Matysiak; https://www.delta.poznan.pl POL; 60-713 Poznań; Graniczna 10 e-mail: delta-opti@delta.poznan.pl; tel: +(48) 61 864 69 60

2024-05-24