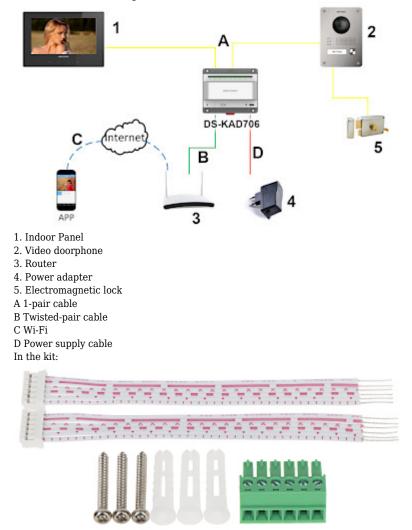

DS-KH8340-TCE2/EU-BLACK

Memory card slot:

Connection schematic diagram:

DELTA-OPTI Monika Matysiak; https://www.delta.poznan.pl POL; 60-713 Poznań; Graniczna 10 e-mail: delta-opti@delta.poznan.pl; tel: +(48) 61 864 69 60