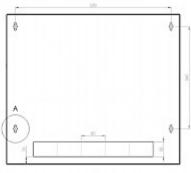

User Manual
Code: R19-2U/350/W
HANGING RACK CABINET R19-2U/350/W

| Internal width:        | 19 "                                                                                                                                                    |
|------------------------|---------------------------------------------------------------------------------------------------------------------------------------------------------|
| Internal height:       | 350 mm                                                                                                                                                  |
| Internal depth:        | 2 U                                                                                                                                                     |
| External width:        | 580 mm                                                                                                                                                  |
| External height:       | 500 mm                                                                                                                                                  |
| External depth:        | 130 mm                                                                                                                                                  |
| Plate thickness:       | 1.0 mm                                                                                                                                                  |
| Holes for fan coolers: | <b>→</b>                                                                                                                                                |
| Color:                 | White (RAL 9003)                                                                                                                                        |
| Material:              | Steel - powder painted                                                                                                                                  |
| Main features:         | <ul> <li>Cable entries broken off: 5 pcs - 50 x 80 mm, 6 pcs - 40 x 80 mm</li> <li>Possibility to mount to the wall</li> <li>2 keys included</li> </ul> |
| Dimensions:            | 580 x 500 x 130 mm                                                                                                                                      |
| Weight:                | 8 kg                                                                                                                                                    |
| Guarantee:             | 2 years                                                                                                                                                 |

Cable entries:

Holes for fan coolers: