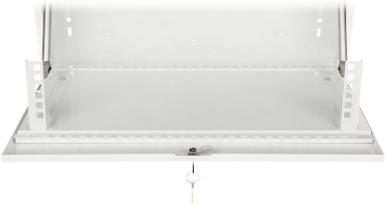

Internal view of the housing:

User Manual
Code: R19-2U/350/W
HANGING RACK CABINET R19-2U/350/W

RACK 19" mounting rails:

Mounting side view:

User Manual
Code: R19-2U/350/W
HANGING RACK CABINET R19-2U/350/W

Cable entries:

Holes for fan coolers: