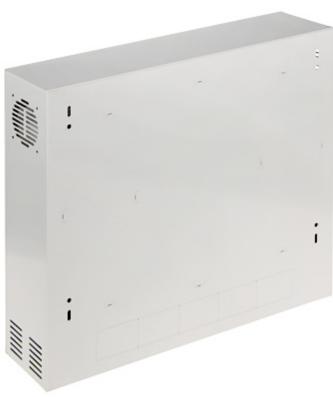

The R19-2U/350/W cabinet is suitable for mounting all sorts of devices in standard 19" rack housings. The location of the rails allows free access to the equipment and safeness of operations with delicate components such as fiber-optic patch cords.

Actuators used in the cabinet slow down the process of opening the front cover, on which there are rails for mounting devices. Thanks to this solution, devices mounted in the housing are not exposed to sudden shocks when opening the cover.

User Manual
Code: R19-2U/350/W
HANGING RACK CABINET R19-2U/350/W

| Internal width:        | 19 "                                                                                                                                                    |
|------------------------|---------------------------------------------------------------------------------------------------------------------------------------------------------|
| Internal height:       | 350 mm                                                                                                                                                  |
| Internal depth:        | 2 U                                                                                                                                                     |
| External width:        | 580 mm                                                                                                                                                  |
| External height:       | 500 mm                                                                                                                                                  |
| External depth:        | 130 mm                                                                                                                                                  |
| Plate thickness:       | 1.0 mm                                                                                                                                                  |
| Holes for fan coolers: | <b>→</b>                                                                                                                                                |
| Color:                 | White (RAL 9003)                                                                                                                                        |
| Material:              | Steel - powder painted                                                                                                                                  |
| Main features:         | <ul> <li>Cable entries broken off: 5 pcs - 50 x 80 mm, 6 pcs - 40 x 80 mm</li> <li>Possibility to mount to the wall</li> <li>2 keys included</li> </ul> |
| Dimensions:            | 580 x 500 x 130 mm                                                                                                                                      |
| Weight:                | 8 kg                                                                                                                                                    |
| Guarantee:             | 2 years                                                                                                                                                 |