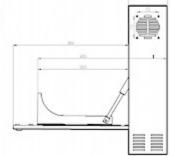

Actuators used in the cabinet slow down the process of opening the front cover, on which there are rails for mounting devices. Thanks to this solution, devices mounted in the housing are not exposed to sudden shocks when opening the cover.

Internal view of the housing:

User Manual
Code: R19-2U/350/W
HANGING RACK CABINET R19-2U/350/W

RACK 19" mounting rails:

Mounting side view:

User Manual
Code: R19-2U/350/W
HANGING RACK CABINET R19-2U/350/W