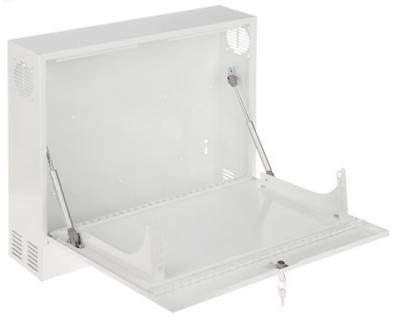

Actuators used in the cabinet slow down the process of opening the front cover, on which there are rails for mounting devices. Thanks to this solution, devices mounted in the housing are not exposed to sudden shocks when opening the cover.

Internal view of the housing:

User Manual
Code: R19-2U/350/W
HANGING RACK CABINET R19-2U/350/W

RACK 19" mounting rails:

Mounting side view:

User Manual
Code: R19-2U/350/W
HANGING RACK CABINET R19-2U/350/W