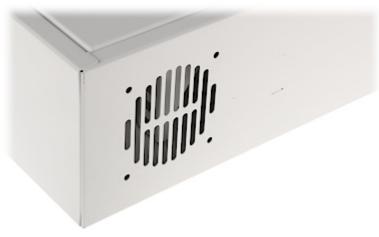

User Manual
Code: R19-2U/350/W
HANGING RACK CABINET R19-2U/350/W

| Internal width:        | 19 "                                                                                                                                                    |
|------------------------|---------------------------------------------------------------------------------------------------------------------------------------------------------|
| Internal height:       | 350 mm                                                                                                                                                  |
| Internal depth:        | 2 U                                                                                                                                                     |
| External width:        | 580 mm                                                                                                                                                  |
| External height:       | 500 mm                                                                                                                                                  |
| External depth:        | 130 mm                                                                                                                                                  |
| Plate thickness:       | 1.0 mm                                                                                                                                                  |
| Holes for fan coolers: | <b>→</b>                                                                                                                                                |
| Color:                 | White (RAL 9003)                                                                                                                                        |
| Material:              | Steel - powder painted                                                                                                                                  |
| Main features:         | <ul> <li>Cable entries broken off: 5 pcs - 50 x 80 mm, 6 pcs - 40 x 80 mm</li> <li>Possibility to mount to the wall</li> <li>2 keys included</li> </ul> |
| Dimensions:            | 580 x 500 x 130 mm                                                                                                                                      |
| Weight:                | 8 kg                                                                                                                                                    |
| Guarantee:             | 2 years                                                                                                                                                 |

Cable entries:

Holes for fan coolers: