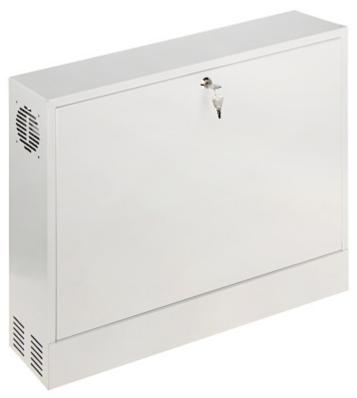

The R19-2U/350/W cabinet is suitable for mounting all sorts of devices in standard 19" rack housings. The location of the rails allows free access to the equipment and safeness of operations with delicate components such as fiber-optic patch cords.

User Manual
Code: R19-2U/350/W
HANGING RACK CABINET R19-2U/350/W

| Internal width:        | 19 "                                                                                                                                                    |
|------------------------|---------------------------------------------------------------------------------------------------------------------------------------------------------|
| Internal height:       | 350 mm                                                                                                                                                  |
| Internal depth:        | 2 U                                                                                                                                                     |
| External width:        | 580 mm                                                                                                                                                  |
| External height:       | 500 mm                                                                                                                                                  |
| External depth:        | 130 mm                                                                                                                                                  |
| Plate thickness:       | 1.0 mm                                                                                                                                                  |
| Holes for fan coolers: | <b>→</b>                                                                                                                                                |
| Color:                 | White (RAL 9003)                                                                                                                                        |
| Material:              | Steel - powder painted                                                                                                                                  |
| Main features:         | <ul> <li>Cable entries broken off: 5 pcs - 50 x 80 mm, 6 pcs - 40 x 80 mm</li> <li>Possibility to mount to the wall</li> <li>2 keys included</li> </ul> |
| Dimensions:            | 580 x 500 x 130 mm                                                                                                                                      |
| Weight:                | 8 kg                                                                                                                                                    |
| Guarantee:             | 2 years                                                                                                                                                 |