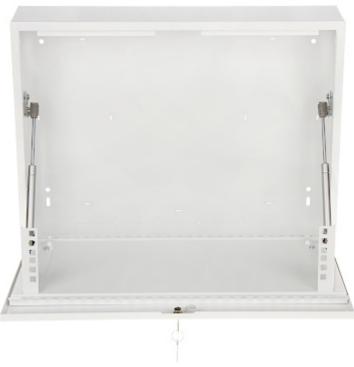

Internal view of the housing:

User Manual
Code: R19-2U/350/W
HANGING RACK CABINET R19-2U/350/W

RACK 19" mounting rails:

Mounting side view:

User Manual
Code: R19-2U/350/W
HANGING RACK CABINET R19-2U/350/W

Cable entries:

Holes for fan coolers: