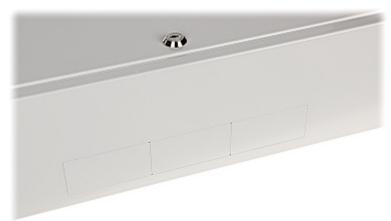

uded</li> </ul> |
| Dimensions:            | 580 x 500 x 130 mm                                                                                                                                      |
| Weight:                | 8 kg                                                                                                                                                    |
| Guarantee:             | 2 years                                                                                                                                                 |

Internal view of the housing:





User Manual
Code: R19-2U/350/W
HANGING RACK CABINET R19-2U/350/W



RACK 19" mounting rails:



Mounting side view:



User Manual
Code: R19-2U/350/W
HANGING RACK CABINET R19-2U/350/W



Cable entries:



Holes for fan coolers:



# User Manual

Code: R19-2U/350/W HANGING RACK CABINET **R19-2U/350/W** 



### Dimensions:











In the kit:



PACKAGE

Dimensions (L x W x H): 0x0x0 mm Gross Weight: 0 kg





# User Manual

Code: R19-2U/350/W HANGING RACK CABINET **R19-2U/350/W**