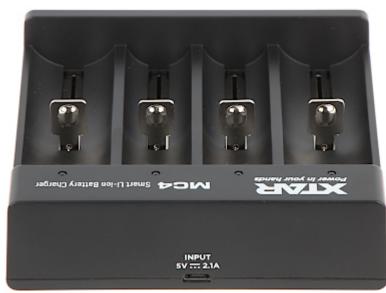

| Battery type:                | Li-Ion 3.6 / 3.7 V : 10440, 14500, 14650, 16340, 17335, 17500, 17670, 18350, 18490, 18500, 18650, 18700, 20700, 21700, 22650, 25500, 26650 / 2 or 4 in pairs |
|------------------------------|--------------------------------------------------------------------------------------------------------------------------------------------------------------|
| Typical battery charge time: | 3 12 h                                                                                                                                                       |
| Battery charging current:    | • 0.5 A @ 4 pcs,<br>• 1 A @ 2 pcs                                                                                                                            |
| LED indicator:               | <b>✓</b>                                                                                                                                                     |
| LCD display:                 | -                                                                                                                                                            |
| Main features:               | LED - Battery charging indication Voltage control Overcharge protection                                                                                      |
| Power supply:                | 5 V DC / 2 A @ micro USB                                                                                                                                     |
| Weight:                      | 0.09 kg                                                                                                                                                      |
| Dimensions:                  | 100 x 97 x 27 mm                                                                                                                                             |
| Manufacturer / Brand:        | XTAR                                                                                                                                                         |
| Guarantee:                   | 2 years                                                                                                                                                      |

User Manual Code: BAT-RECHARGE/MC4 CHARGER BAT-RECHARGE/MC4 XTAR

Top view:

Power connector:

CHARGER BAT-RECHARGE/MC4 XTAR

In the kit:

PACKAGE

Dimensions (L x W x H): 0x0x0 mm Gross Weight: 0 kg

Code: BAT-RECHARGE/MC4 CHARGER BAT-RECHARGE/MC4 XTAR