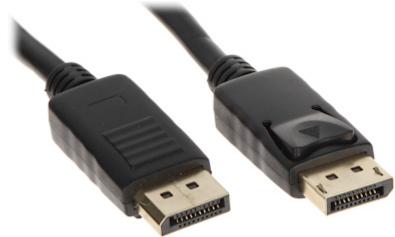

| Connector type:       | DisplayPort plug / DisplayPort plug |
|-----------------------|-------------------------------------|
| Length of the cable:  | 3 m                                 |
| DisplayPort standard: | 1.2                                 |

## User Manual Code: DP-W/DP-W-3.0M CABLE DP-W/DP-W-3.0M 3 m

| Guarantee: |  |
|------------|--|
| Juaraniee. |  |

2 years

Connectors:

PACKAGE