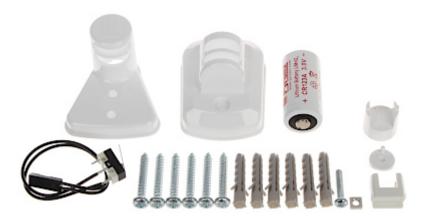

#### Detector range:

In the kit:

Code: DS-PD2-P10P-W WIRELESS PIR DETECTOR **DS-PD2-P10P-W** AX-HUB Hikvision

PACKAGE

Dimensions (L x W x H): 0x0x0 mm

Gross Weight: 0 kg