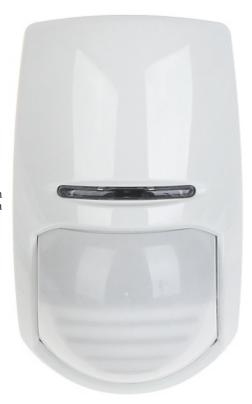

# Code: DS-PD2-P10P-W WIRELESS PIR DETECTOR **DS-PD2-P10P-W** AX-HUB Hikvision

Wireless motion detector, which is designed to detect the moving intruder within the system protected area. Thanks to pet immunity, the DS-PD2-P10P-W can provide protection even when small pets are moving around during surveillance.