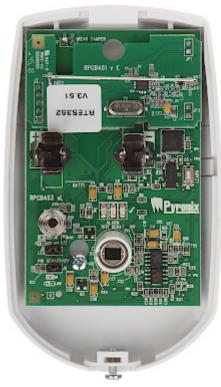

#### Internal view:

Mounting side view:

Code: DS-PD2-P10P-W WIRELESS PIR DETECTOR **DS-PD2-P10P-W** AX-HUB Hikvision