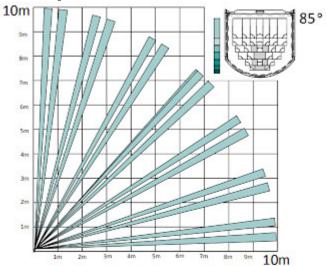

#### Detector range:

In the kit:

Code: DS-PD2-P10P-W WIRELESS PIR DETECTOR **DS-PD2-P10P-W** AX-HUB Hikvision

PACKAGE

Dimensions (L x W x H): 0x0x0 mm

Gross Weight: 0 kg

| Support:                                  | AX-HUB                                                                                                                                                                                                              |
|-------------------------------------------|---------------------------------------------------------------------------------------------------------------------------------------------------------------------------------------------------------------------|
| Battery power supply:                     | 1 x CR123A - alkaline battery (included)                                                                                                                                                                            |
| Battery lifetime:                         | ~ 2 years                                                                                                                                                                                                           |
| Frequency range:                          | 868 MHz                                                                                                                                                                                                             |
| Radio communication range (at open area): | max. 800 m                                                                                                                                                                                                          |
| Recommended installation height:          | 1.8 2.4 m                                                                                                                                                                                                           |
| Detection angle / Detection range:        | 10 m / 85 ° (basic lens)                                                                                                                                                                                            |
| Digital temperature compensation:         | ✓                                                                                                                                                                                                                   |
| Pet immunity:                             | ≤ 24 kg                                                                                                                                                                                                             |
| Environment class:                        | п                                                                                                                                                                                                                   |
| Target speed range:                       | 0.3 3 m/s                                                                                                                                                                                                           |
| Main features:                            | Digital detector High immunity to false alarms thanks to the Blue Wave technology Advanced temperature compensation Tamper protection (detection of removing from mounting surface and enclosure opening) Test mode |
| Operation temp:                           | -10 °C 40 °C                                                                                                                                                                                                        |
| Color:                                    | White                                                                                                                                                                                                               |