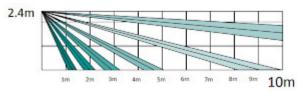

#### Detector range:

In the kit:

Code: DS-PD2-P10P-W WIRELESS PIR DETECTOR **DS-PD2-P10P-W** AX-HUB Hikvision

PACKAGE

Dimensions (L x W x H): 0x0x0 mm

Gross Weight: 0 kg

| Support:                                  | AX-HUB                                                                                                                                                                                                              |
|-------------------------------------------|---------------------------------------------------------------------------------------------------------------------------------------------------------------------------------------------------------------------|
| Battery power supply:                     | 1 x CR123A - alkaline battery (included)                                                                                                                                                                            |
| Battery lifetime:                         | ~ 2 years                                                                                                                                                                                                           |
| Frequency range:                          | 868 MHz                                                                                                                                                                                                             |
| Radio communication range (at open area): | max. 800 m                                                                                                                                                                                                          |
| Recommended installation height:          | 1.8 2.4 m                                                                                                                                                                                                           |
| Detection angle / Detection range:        | 10 m / 85 ° (basic lens)                                                                                                                                                                                            |
| Digital temperature compensation:         | ✓                                                                                                                                                                                                                   |
| Pet immunity:                             | ≤ 24 kg                                                                                                                                                                                                             |
| Environment class:                        | п                                                                                                                                                                                                                   |
| Target speed range:                       | 0.3 3 m/s                                                                                                                                                                                                           |
| Main features:                            | Digital detector High immunity to false alarms thanks to the Blue Wave technology Advanced temperature compensation Tamper protection (detection of removing from mounting surface and enclosure opening) Test mode |
| Operation temp:                           | -10 °C 40 °C                                                                                                                                                                                                        |
| Color:                                    | White                                                                                                                                                                                                               |