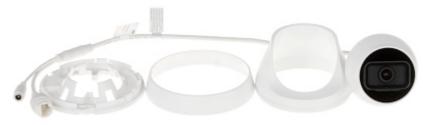

#### Camera is out from clamping ring:

Mounting side view:

In the kit:

IPC-CT1C40-0360B

Example captures of device interface:

| C C Provinsion | P+6 Blue >       | 000 |
|----------------|------------------|-----|
|                |                  |     |
|                |                  |     |
|                |                  |     |
|                | (ālhua (C))      |     |
|                | Passor Tagk Tand |     |
|                |                  |     |
|                |                  |     |
|                |                  |     |
|                |                  |     |