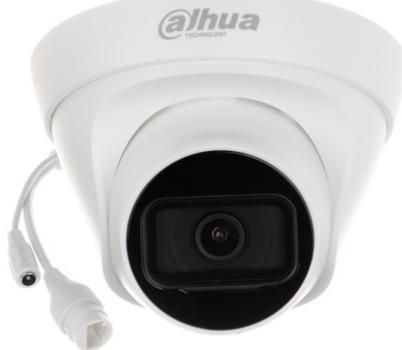

IP camera with efficient  $\rm H.264$  /  $\rm H.265$  image compression algorithm for clear and smooth video streaming at maximal resolution of 3.7 Mpx.

PoE powering possibility, compatible with the 802.3af standard makes the device more universal and easier to install.

The DAHUA Cooper series product has been designed to minimize costs while maintaining high quality and ease of use.

| Standard:                 | TCP/IP                                                                                                               |
|---------------------------|----------------------------------------------------------------------------------------------------------------------|
| Sensor:                   | 1/3 " Progressive Scan CMOS                                                                                          |
| Matrix size:              | 4 Mpx                                                                                                                |
| Scanning system:          | Progressive                                                                                                          |
| Resolution:               | 2560 x 1440 - 3.7 Mpx ,<br>2304 x 1296 - 3 Mpx ,<br>1920 x 1080 - 1080p<br>1280 x 960 - 1.3 Mpx<br>1280 x 720 - 720p |
| Lens:                     | 3.6 mm                                                                                                               |
| View angle:               | <ul> <li>88 ° (manufacturer data)</li> <li>74 ° (our tests result)</li> </ul>                                        |
| Range of IR illumination: | 30 m                                                                                                                 |
| RS-485 interface:         | -                                                                                                                    |
| Memory card slot:         | -                                                                                                                    |
| Image compression method: | H.265+ / H.265 / H.264+ / H.264 / MJPEG                                                                              |
| Alarm inputs / outputs:   | -                                                                                                                    |
| Audio:                    | -                                                                                                                    |
| Bitrate:                  | 12 6400 kbps - H.265<br>32 8192 kbps - H.264                                                                         |

DELTA-OPTI Monika Matysiak; https://www.delta.poznan.pl POL; 60-713 Poznań; Graniczna 10 e-mail: delta-opti@delta.poznan.pl; tel: +(48) 61 864 69 60

IPC-CT1C40-0360B

| Main stream frame rate:        | 25 fps @ 4 Mpx                                                                                                                                                                                                                                                                                                                                                                                                                                                                                                             |
|--------------------------------|----------------------------------------------------------------------------------------------------------------------------------------------------------------------------------------------------------------------------------------------------------------------------------------------------------------------------------------------------------------------------------------------------------------------------------------------------------------------------------------------------------------------------|
| Network interface:             | 10/100 Base-T (RJ-45)                                                                                                                                                                                                                                                                                                                                                                                                                                                                                                      |
| Network protocols:             | HTTP, TCP, ARP, RTSP, RTP, RTCP, UDP, DHCP, DNS, IPv4, NTP, Multicast, ICMP, TLS                                                                                                                                                                                                                                                                                                                                                                                                                                           |
| WEB Server:                    | Built-in                                                                                                                                                                                                                                                                                                                                                                                                                                                                                                                   |
| Max. number of on-line users:  | 20                                                                                                                                                                                                                                                                                                                                                                                                                                                                                                                         |
| ONVIF:                         | 16.12                                                                                                                                                                                                                                                                                                                                                                                                                                                                                                                      |
| Main features:                 | <ul> <li>D-WDR - Wide Dynamic Range</li> <li>3D-DNR - Digital Noise Reduction</li> <li>ROI - improve the quality of selected parts of image</li> <li>BLC/HLC - Back Light / High Light Compensation</li> <li>AGC - Automatic Gain Control</li> <li>ICR - Movable InfraRed filter</li> <li>Possibility to change the resolution, quality and bit rate</li> <li>Motion Detection</li> <li>Privacy zones - max. 4</li> <li>Auto White Balance</li> <li>Mirror - Mirror image</li> <li>D-ZOOM - Digital Zoom : x 16</li> </ul> |
| Mobile phones support:         | Port no.: 37777 or access by a cloud (P2P)<br>• Android: Free application <u>DMSS</u><br>• iOS (iPhone): Free application <u>DMSS</u>                                                                                                                                                                                                                                                                                                                                                                                      |
| Default IP address:            | 192.168.1.108                                                                                                                                                                                                                                                                                                                                                                                                                                                                                                              |
| Default admin user / password: | admin / -<br>The administrator password should be set at the first start                                                                                                                                                                                                                                                                                                                                                                                                                                                   |
| Web browser access ports:      | 80, 37777                                                                                                                                                                                                                                                                                                                                                                                                                                                                                                                  |
| PC client access ports:        | 37777                                                                                                                                                                                                                                                                                                                                                                                                                                                                                                                      |
| Mobile client access ports:    | 37777                                                                                                                                                                                                                                                                                                                                                                                                                                                                                                                      |
| Port ONVIF:                    | 80                                                                                                                                                                                                                                                                                                                                                                                                                                                                                                                         |
| RTSP URL:                      | rtsp://admin:hasło@192.168.1.108:554/cam/realmonitor?channel=1&subtype=0 -<br>Main stream<br>rtsp://admin:hasło@192.168.1.108:554/cam/realmonitor?channel=1&subtype=1 - Sub<br>stream                                                                                                                                                                                                                                                                                                                                      |
| Power supply:                  | • PoE (802.3af),<br>• 12 V DC / 400 mA                                                                                                                                                                                                                                                                                                                                                                                                                                                                                     |
| Power consumption:             | < 4.8 W                                                                                                                                                                                                                                                                                                                                                                                                                                                                                                                    |
| Housing:                       | Dome - Plastic                                                                                                                                                                                                                                                                                                                                                                                                                                                                                                             |
| Color:                         | White                                                                                                                                                                                                                                                                                                                                                                                                                                                                                                                      |
| "Index of Protection":         | IP67                                                                                                                                                                                                                                                                                                                                                                                                                                                                                                                       |
| Vandal-proof:                  | –                                                                                                                                                                                                                                                                                                                                                                                                                                                                                                                          |
| Operation temp:                | -30 °C 60 °C                                                                                                                                                                                                                                                                                                                                                                                                                                                                                                               |
| Weight:                        | 0.25 kg                                                                                                                                                                                                                                                                                                                                                                                                                                                                                                                    |
| Dimensions:                    | Ø 109 x 86 mm                                                                                                                                                                                                                                                                                                                                                                                                                                                                                                              |