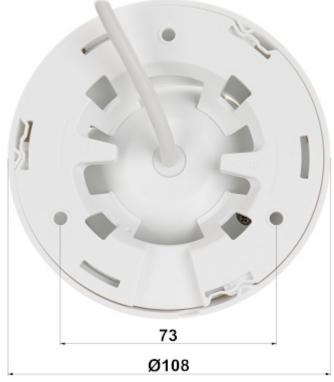

DELTA-OPTI Monika Matysiak; https://www.delta.poznan.pl POL; 60-713 Poznań; Graniczna 10 e-mail: delta-opti@delta.poznan.pl; tel: +(48) 61 864 69 60

IPC-CT1C40-0360B

| Main stream frame rate:        | 25 fps @ 4 Mpx                                                                                                                                                                                                                                                                                                                                                                                                                                                                                                             |
|--------------------------------|----------------------------------------------------------------------------------------------------------------------------------------------------------------------------------------------------------------------------------------------------------------------------------------------------------------------------------------------------------------------------------------------------------------------------------------------------------------------------------------------------------------------------|
| Network interface:             | 10/100 Base-T (RJ-45)                                                                                                                                                                                                                                                                                                                                                                                                                                                                                                      |
| Network protocols:             | HTTP, TCP, ARP, RTSP, RTP, RTCP, UDP, DHCP, DNS, IPv4, NTP, Multicast, ICMP, TLS                                                                                                                                                                                                                                                                                                                                                                                                                                           |
| WEB Server:                    | Built-in                                                                                                                                                                                                                                                                                                                                                                                                                                                                                                                   |
| Max. number of on-line users:  | 20                                                                                                                                                                                                                                                                                                                                                                                                                                                                                                                         |
| ONVIF:                         | 16.12                                                                                                                                                                                                                                                                                                                                                                                                                                                                                                                      |
| Main features:                 | <ul> <li>D-WDR - Wide Dynamic Range</li> <li>3D-DNR - Digital Noise Reduction</li> <li>ROI - improve the quality of selected parts of image</li> <li>BLC/HLC - Back Light / High Light Compensation</li> <li>AGC - Automatic Gain Control</li> <li>ICR - Movable InfraRed filter</li> <li>Possibility to change the resolution, quality and bit rate</li> <li>Motion Detection</li> <li>Privacy zones - max. 4</li> <li>Auto White Balance</li> <li>Mirror - Mirror image</li> <li>D-ZOOM - Digital Zoom : x 16</li> </ul> |
| Mobile phones support:         | Port no.: 37777 or access by a cloud (P2P)<br>• Android: Free application <u>DMSS</u><br>• iOS (iPhone): Free application <u>DMSS</u>                                                                                                                                                                                                                                                                                                                                                                                      |
| Default IP address:            | 192.168.1.108                                                                                                                                                                                                                                                                                                                                                                                                                                                                                                              |
| Default admin user / password: | admin / -<br>The administrator password should be set at the first start                                                                                                                                                                                                                                                                                                                                                                                                                                                   |
| Web browser access ports:      | 80, 37777                                                                                                                                                                                                                                                                                                                                                                                                                                                                                                                  |
| PC client access ports:        | 37777                                                                                                                                                                                                                                                                                                                                                                                                                                                                                                                      |
| Mobile client access ports:    | 37777                                                                                                                                                                                                                                                                                                                                                                                                                                                                                                                      |
| Port ONVIF:                    | 80                                                                                                                                                                                                                                                                                                                                                                                                                                                                                                                         |
| RTSP URL:                      | rtsp://admin:hasło@192.168.1.108:554/cam/realmonitor?channel=1&subtype=0 -<br>Main stream<br>rtsp://admin:hasło@192.168.1.108:554/cam/realmonitor?channel=1&subtype=1 - Sub<br>stream                                                                                                                                                                                                                                                                                                                                      |
| Power supply:                  | • PoE (802.3af),<br>• 12 V DC / 400 mA                                                                                                                                                                                                                                                                                                                                                                                                                                                                                     |
| Power consumption:             | < 4.8 W                                                                                                                                                                                                                                                                                                                                                                                                                                                                                                                    |
| Housing:                       | Dome - Plastic                                                                                                                                                                                                                                                                                                                                                                                                                                                                                                             |
| Color:                         | White                                                                                                                                                                                                                                                                                                                                                                                                                                                                                                                      |
| "Index of Protection":         | IP67                                                                                                                                                                                                                                                                                                                                                                                                                                                                                                                       |
| Vandal-proof:                  | –                                                                                                                                                                                                                                                                                                                                                                                                                                                                                                                          |
| Operation temp:                | -30 °C 60 °C                                                                                                                                                                                                                                                                                                                                                                                                                                                                                                               |
| Weight:                        | 0.25 kg                                                                                                                                                                                                                                                                                                                                                                                                                                                                                                                    |
| Dimensions:                    | Ø 109 x 86 mm                                                                                                                                                                                                                                                                                                                                                                                                                                                                                                              |

#### Camera is out from clamping ring:

Mounting side view:

In the kit:

IPC-CT1C40-0360B

Example captures of device interface:

| C C Provinsion | P+6 Blue >       | 000 |
|----------------|------------------|-----|
|                |                  |     |
|                |                  |     |
|                |                  |     |
|                | (ālhua (C))      |     |
|                | Passor Tagk Tand |     |
|                |                  |     |
|                |                  |     |
|                |                  |     |
|                |                  |     |