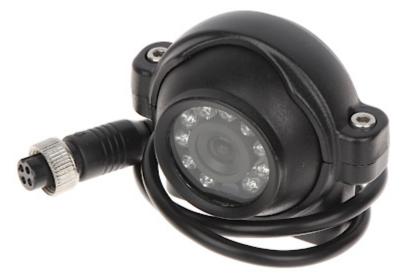

## User Manual Code: ATE-CAM-AHD539HD AHD MOBILE CAMERA **ATE-CAM-AHD539HD** - 1080p 2.8 mm AUTONE

Rear view:

Camera dimensions:

DELTA-OPTI Monika Matysiak; https://www.delta.poznan.pl POL; 60-713 Poznań; Graniczna 10 e-mail: delta-opti@delta.poznan.pl; tel: +(48) 61 864 69 60