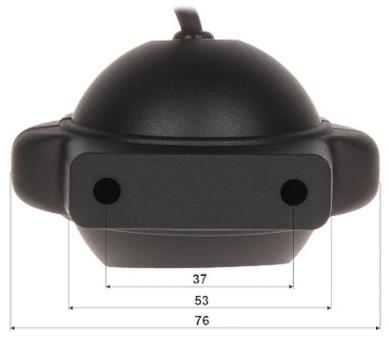

# User Manual Code: ATE-CAM-AHD539HD AHD MOBILE CAMERA **ATE-CAM-AHD539HD** - 1080p 2.8 mm AUTONE

| Application:          | The camera is designed for installation outside vehicles                             |
|-----------------------|--------------------------------------------------------------------------------------|
| Power supply:         | 12 V DC / $420~mA$ - Powering the cameras with 12V DC voltage directly from recorder |
| Power consumption:    | < 5 W                                                                                |
| Operation temp:       | -10 °C 50 °C                                                                         |
| Weight:               | 0.16 kg                                                                              |
| Dimensions:           | 76 x 64 x 47 mm                                                                      |
| Manufacturer / Brand: | AUTONE                                                                               |
| Guarantee:            | 2 years                                                                              |

## User Manual Code: ATE-CAM-AHD539HD AHD MOBILE CAMERA **ATE-CAM-AHD539HD** - 1080p 2.8 mm AUTONE

Rear view:

Camera dimensions:

DELTA-OPTI Monika Matysiak; https://www.delta.poznan.pl POL; 60-713 Poznań; Graniczna 10 e-mail: delta-opti@delta.poznan.pl; tel: +(48) 61 864 69 60