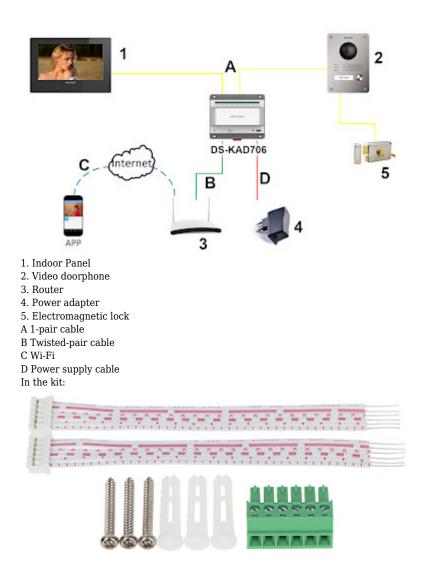

#### Memory card slot:

Connection schematic diagram:

DELTA-OPTI Monika Matysiak; https://www.delta.poznan.pl POL; 60-713 Poznań; Graniczna 10 e-mail: delta-opti@delta.poznan.pl; tel: +(48) 61 864 69 60

2024-05-24