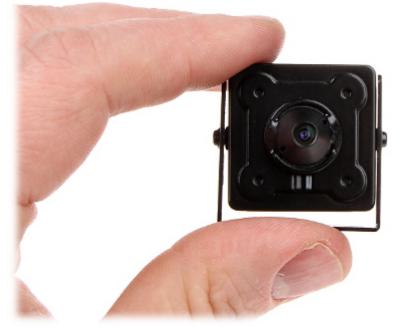

Indoor micro camera equipped with very good quality CMOS sensor. High sensor resolution produces high detailed image. So, you can use this camera for example to persons recognition with good results.

Camera is equipped with PINHOLE type lens, needs only a very small hole to get right field of view.

Camera is very small:

Front view:

Camera connectors:

Rear view:

DELTA-OPTI Monika Matysiak; https://www.delta.poznan.pl POL; 60-713 Poznań; Graniczna 10 e-mail: delta-opti@delta.poznan.pl; tel: +(48) 61 864 69 60