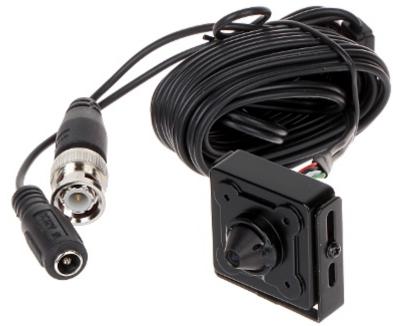

Camera is very small:

Front view:

Camera connectors:

Rear view:

DELTA-OPTI Monika Matysiak; https://www.delta.poznan.pl POL; 60-713 Poznań; Graniczna 10 e-mail: delta-opti@delta.poznan.pl; tel: +(48) 61 864 69 60

2024-05-24

HAC-HUM3201B-0360P

Dimensions:

In the kit:

DELTA-OPTI Monika Matysiak; https://www.delta.poznan.pl POL; 60-713 Poznań; Graniczna 10 e-mail: delta-opti@delta.poznan.pl; tel: +(48) 61 864 69 60

2024-05-24