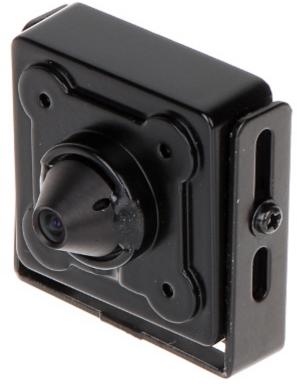

Indoor micro camera equipped with very good quality CMOS sensor. High sensor resolution produces high detailed image. So, you can use this camera for example to persons recognition with good results.

Camera is equipped with PINHOLE type lens, needs only a very small hole to get right field of view.

Camera is very small:

Front view:

Camera connectors:

Rear view:

DELTA-OPTI Monika Matysiak; https://www.delta.poznan.pl POL; 60-713 Poznań; Graniczna 10 e-mail: delta-opti@delta.poznan.pl; tel: +(48) 61 864 69 60