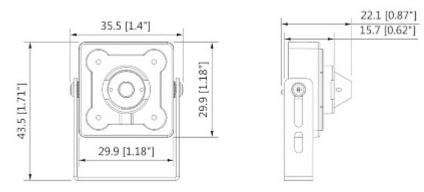

DELTA-OPTI Monika Matysiak; https://www.delta.poznan.pl POL; 60-713 Poznań; Graniczna 10 e-mail: delta-opti@delta.poznan.pl; tel: +(48) 61 864 69 60

| OSD menu:                      | OSD menu available via DAHUA recorder                                                |
|--------------------------------|--------------------------------------------------------------------------------------|
| Housing:                       | Mini, Aluminum                                                                       |
| Color:                         | Black                                                                                |
| Application:                   | The camera is designed for indoor use, due to the possibility of steam condensation. |
| Power supply:                  | 12 V DC / 100 mA                                                                     |
| Power consumption:             | $\leq 1.2 \text{ W}$                                                                 |
| Operation temp:                | -30 °C 60 °C                                                                         |
| Permissible relative humidity: | ≤ 95%                                                                                |
| Weight:                        | 0.036 kg                                                                             |
| Dimensions:                    | 30 x 30 x 22 mm                                                                      |
| Manufacturer / Brand:          | DAHUA                                                                                |
| Guarantee:                     | 3 years                                                                              |

2024-05-24

HAC-HUM3201B-0360P

Dimensions:

In the kit:

DELTA-OPTI Monika Matysiak; https://www.delta.poznan.pl POL; 60-713 Poznań; Graniczna 10 e-mail: delta-opti@delta.poznan.pl; tel: +(48) 61 864 69 60

2024-05-24