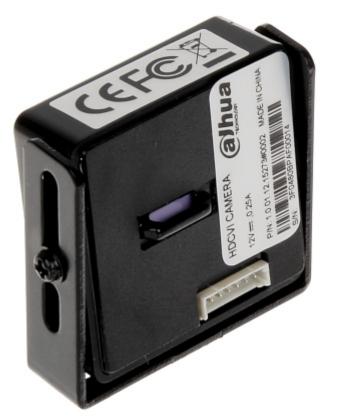

Indoor micro camera equipped with very good quality CMOS sensor. High sensor resolution produces high detailed image. So, you can use this camera for example to persons recognition with good results.

Camera is equipped with PINHOLE type lens, needs only a very small hole to get right field of view.

DELTA-OPTI Monika Matysiak; https://www.delta.poznan.pl POL; 60-713 Poznań; Graniczna 10 e-mail: delta-opti@delta.poznan.pl; tel: +(48) 61 864 69 60

| OSD menu:                      | OSD menu available via DAHUA recorder                                                |
|--------------------------------|--------------------------------------------------------------------------------------|
| Housing:                       | Mini, Aluminum                                                                       |
| Color:                         | Black                                                                                |
| Application:                   | The camera is designed for indoor use, due to the possibility of steam condensation. |
| Power supply:                  | 12 V DC / 100 mA                                                                     |
| Power consumption:             | $\leq 1.2 \text{ W}$                                                                 |
| Operation temp:                | -30 °C 60 °C                                                                         |
| Permissible relative humidity: | ≤ 95%                                                                                |
| Weight:                        | 0.036 kg                                                                             |
| Dimensions:                    | 30 x 30 x 22 mm                                                                      |
| Manufacturer / Brand:          | DAHUA                                                                                |
| Guarantee:                     | 3 years                                                                              |

Camera is very small:

Front view:

Camera connectors:

Rear view:

DELTA-OPTI Monika Matysiak; https://www.delta.poznan.pl POL; 60-713 Poznań; Graniczna 10 e-mail: delta-opti@delta.poznan.pl; tel: +(48) 61 864 69 60