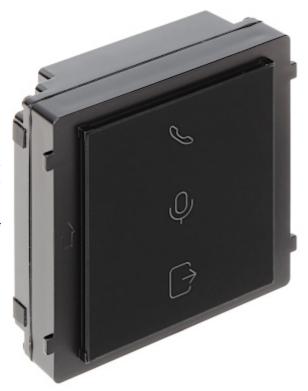

Front panel:

DELTA-OPTI Monika Matysiak; https://www.delta.poznan.pl POL; 60-713 Poznań; Graniczna 10 e-mail: delta-opti@delta.poznan.pl; tel: +(48) 61 864 69 60

User Manual
Code: DS-KD-IN
DEVICE STATUS SIGNAL MODULE **DS-KD-IN** Hikvision

Code: DS-KD-IN
DEVICE STATUS SIGNAL MODULE **DS-KD-IN** Hikvision

The DS-KD-IN module is designed to work with the DS-KD8003-IME1 or DS-KD8003-IME2 video doorphone module. The device is used for visual signaling of the voice connection status of the video doorphone with an internal panel and the opening status of the wicket.