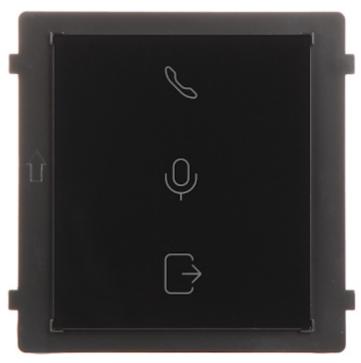

Front panel:

DELTA-OPTI Monika Matysiak; https://www.delta.poznan.pl POL; 60-713 Poznań; Graniczna 10 e-mail: delta-opti@delta.poznan.pl; tel: +(48) 61 864 69 60

User Manual
Code: DS-KD-IN
DEVICE STATUS SIGNAL MODULE **DS-KD-IN** Hikvision

Code: DS-KD-IN
DEVICE STATUS SIGNAL MODULE **DS-KD-IN** Hikvision

The DS-KD-IN module is designed to work with the DS-KD8003-IME1 or DS-KD8003-IME2 video doorphone module. The device is used for visual signaling of the voice connection status of the video doorphone with an internal panel and the opening status of the wicket.