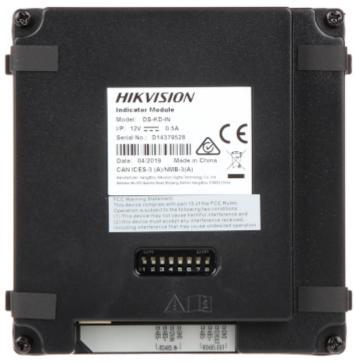

Rear view:

Code: DS-KD-IN
DEVICE STATUS SIGNAL MODULE **DS-KD-IN** Hikvision

### Configuration switches: