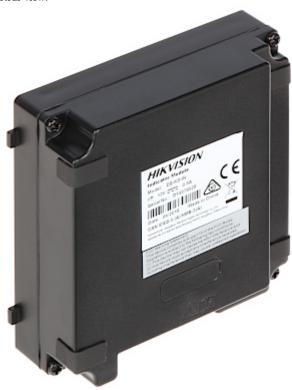

16 kg                                                                       |
| Dimensions:                    | 100 x 98 x 34 mm                                                              |
| Manufacturer / Brand:          | Hikvision                                                                     |
| SAP Code:                      | 305301210                                                                     |
| Guarantee:                     | 3 years                                                                       |

Front panel:



DELTA-OPTI Monika Matysiak; https://www.delta.poznan.pl POL; 60-713 Poznań; Graniczna 10 e-mail: delta-opti@delta.poznan.pl; tel: +(48) 61 864 69 60



User Manual
Code: DS-KD-IN
DEVICE STATUS SIGNAL MODULE **DS-KD-IN** Hikvision



Rear view:





Code: DS-KD-IN
DEVICE STATUS SIGNAL MODULE **DS-KD-IN** Hikvision



### Configuration switches:



### Connectors:



Example of application:



2024-05-24 DS-KD-IN 4/5



Code: DS-KD-IN
DEVICE STATUS SIGNAL MODULE **DS-KD-IN** Hikvision



- 1. Alarm sensors
- 2. INDOOR PANEL
- 3. Switch PoE
- 4. Guard station
- 5. Main unit powered by PoE switch
- 6. IP cameras
- 7. Expansion modules

**PACKAGE** 

Dimensions (L x W x H): 0x0x0 mm

Gross Weight: 0 kg