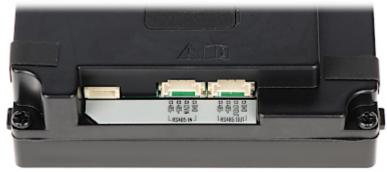

Rear view:

Code: DS-KD-IN
DEVICE STATUS SIGNAL MODULE **DS-KD-IN** Hikvision

### Connectors:

Example of application:

2024-05-24 DS-KD-IN 4/5

Code: DS-KD-IN
DEVICE STATUS SIGNAL MODULE **DS-KD-IN** Hikvision

- 1. Alarm sensors
- 2. INDOOR PANEL
- 3. Switch PoE
- 4. Guard station
- 5. Main unit powered by PoE switch
- 6. IP cameras
- 7. Expansion modules