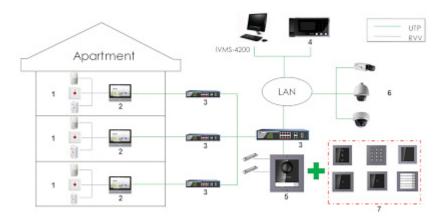

### Connectors:

Example of application:

2024-05-24 DS-KD-IN 4/5

Code: DS-KD-IN
DEVICE STATUS SIGNAL MODULE **DS-KD-IN** Hikvision

- 1. Alarm sensors
- 2. INDOOR PANEL
- 3. Switch PoE
- 4. Guard station
- 5. Main unit powered by PoE switch
- 6. IP cameras
- 7. Expansion modules