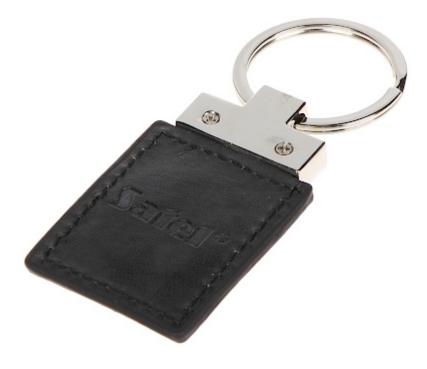

Proximity keyfob compatible with Unique 125kHz standard.

| Standard:      | Unique EM 125kHz |
|----------------|------------------|
| Compatibility: | EM4100/4102      |

DELTA-OPTI Monika Matysiak; https://www.delta.poznan.pl POL; 60-713 Poznań; Graniczna 10 e-mail: delta-opti@delta.poznan.pl; tel: +(48) 61 864 69 60

| Serial Number overprint:                           | -                    |
|----------------------------------------------------|----------------------|
| Possibility of programming the serial number (ID): | -                    |
| Ability to write to internal memory:               | -                    |
| Color:                                             | Black                |
| Weight:                                            | 0.015 kg             |
| Dimensions:                                        | 85.8 x 35.2 x 6.2 mm |
| Manufacturer / Brand:                              | SATEL                |
| Guarantee:                                         | 2 years              |