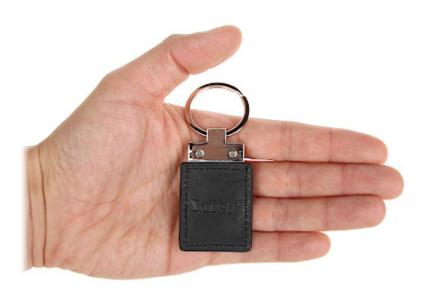

| Serial Number overprint:                           | -                    |
|----------------------------------------------------|----------------------|
| Possibility of programming the serial number (ID): | -                    |
| Ability to write to internal memory:               | -                    |
| Color:                                             | Black                |
| Weight:                                            | 0.015 kg             |
| Dimensions:                                        | 85.8 x 35.2 x 6.2 mm |
| Manufacturer / Brand:                              | SATEL                |
| Guarantee:                                         | 2 years              |