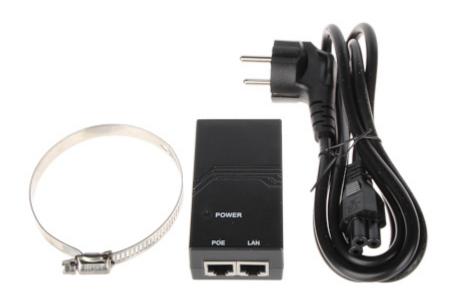

PFWB5-90AC

Power adapter:

In the kit:

PFWB5-90AC

PACKAGE

Dimensions (L x W x H): 0x0x0 mm Gross Weight: 0 kg