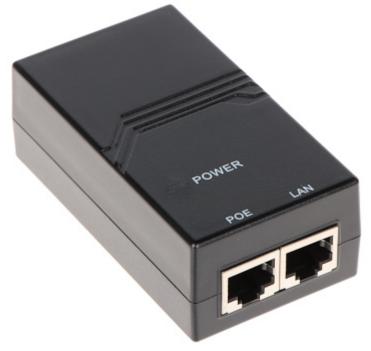

PFWB5-90AC

Power adapter:

In the kit:

PFWB5-90AC

PACKAGE

Dimensions (L x W x H): 0x0x0 mm Gross Weight: 0 kg