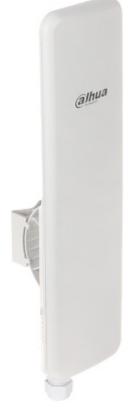

### User Manual Code: PFWB5-90AC customer premises equipment **PFWB5-90AC** dahua

The PFWB5-90AC is an integrated solution for professional outdoor wireless networks.

The casing made of UV resistant plastic is resistant to even the most severe weather conditions.