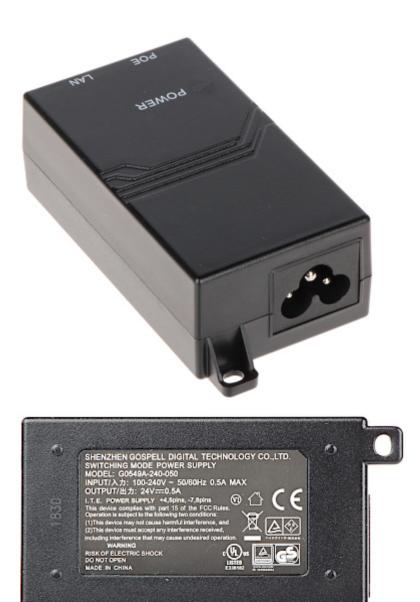

PFWB5-90AC

Power adapter:

In the kit:

PFWB5-90AC

PACKAGE

Dimensions (L x W x H): 0x0x0 mm Gross Weight: 0 kg