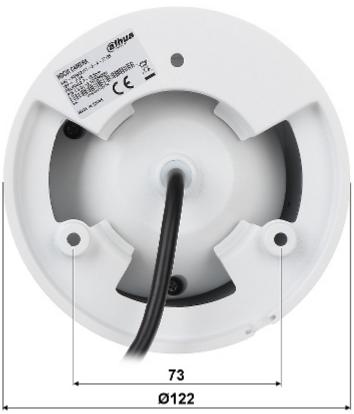

DELTA-OPTI Monika Matysiak; https://www.delta.poznan.pl POL; 60-713 Poznań; Graniczna 10 e-mail: delta-opti@delta.poznan.pl; tel: +(48) 61 864 69 60

| Main features:         | <ul> <li>Motozoom lens - The control possible only from Dahua recorders in HD-CVI mode</li> <li>WDR - 120 dB - Wide Dynamic Range</li> <li>2D-DNR / 3D-DNR - Digital Noise Reduction</li> <li>BLC/HLC - Back Light / High Light Compensation</li> <li>ICR - Movable InfraRed filter</li> <li>Auto White Balance</li> <li>AGC - Automatic Gain Control</li> <li>Mirror - Mirror image</li> <li>Sharpness - sharper image outlines</li> <li>Mirror - Mirror image</li> </ul> |
|------------------------|----------------------------------------------------------------------------------------------------------------------------------------------------------------------------------------------------------------------------------------------------------------------------------------------------------------------------------------------------------------------------------------------------------------------------------------------------------------------------|
| OSD menu:              | OSD menu available via DAHUA recorder                                                                                                                                                                                                                                                                                                                                                                                                                                      |
| Power supply:          | 12 V DC / 800 mA                                                                                                                                                                                                                                                                                                                                                                                                                                                           |
| Power consumption:     | ≤ 9.5 W                                                                                                                                                                                                                                                                                                                                                                                                                                                                    |
| Housing:               | Dome, Aluminum                                                                                                                                                                                                                                                                                                                                                                                                                                                             |
| Color:                 | White                                                                                                                                                                                                                                                                                                                                                                                                                                                                      |
| "Index of Protection": | IP67                                                                                                                                                                                                                                                                                                                                                                                                                                                                       |
| Vandal-proof:          | _                                                                                                                                                                                                                                                                                                                                                                                                                                                                          |
| Operation temp:        | -30 °C 60 °C                                                                                                                                                                                                                                                                                                                                                                                                                                                               |
| Weight:                | 0.61 kg                                                                                                                                                                                                                                                                                                                                                                                                                                                                    |
| Dimensions:            | Ø 122 x 107 mm                                                                                                                                                                                                                                                                                                                                                                                                                                                             |
| Manufacturer / Brand:  | DAHUA                                                                                                                                                                                                                                                                                                                                                                                                                                                                      |
| Guarantee:             | 5 years                                                                                                                                                                                                                                                                                                                                                                                                                                                                    |

Internal view of the housing:

Mounting side view:

Camera connectors:

Standard changes are made using configuration switches:

DELTA-OPTI Monika Matysiak; https://www.delta.poznan.pl POL; 60-713 Poznań; Graniczna 10 e-mail: delta-opti@delta.poznan.pl; tel: +(48) 61 864 69 60