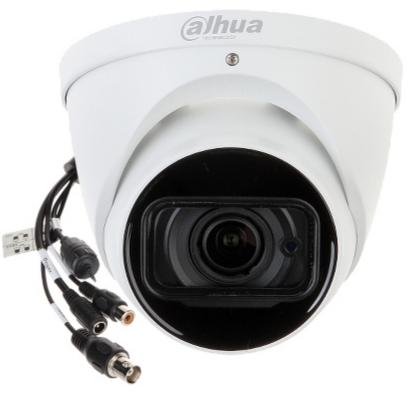

Megapixel camera with 1/1.8" CMOS sensor and AHD / HD-CVI / HD-TVI / PAL. Standard changes are made using configuration switches.

The AHD / HD-CVI / HD-TVI interface allows to transmission of analog video signal via coaxial cable in max. 8 Mpx (4K UHD) resolution. During transmission there are no delays and is maintained the original, high quality image.

Thanks to the "Starlight" technology used, the camera only needs very low lighting to obtain a clear color image. In the case of video transmission using a twisted pair cable and matching transformers (balun), be aware of the possibility of signal reflections and interfering signals. The used motozoom lens with 3.7 ... 11 mm focal length allows to remote view angle adjustment.

Camera is according to IP67 Index of Protection norm.

| Standard:                        | AHD, HD-CVI, HD-TVI, CVBS                                                                                                                                                                           |
|----------------------------------|-----------------------------------------------------------------------------------------------------------------------------------------------------------------------------------------------------|
| Sensor:                          | 1/1.8 " Progressive Scan CMOS                                                                                                                                                                       |
| Matrix size:                     | 8 Mpx                                                                                                                                                                                               |
| Resolution:                      | • HD-CVI :<br>3840 x 2160 - 8.3 Mpx, 4K UHD<br>2880 x 1920 - 6 Mpx<br>2560 x 1440 - 3.7 Mpx ;<br>• AHD / HD-TVI :<br>2592 x 1944 - 5 Mpx ,<br>2560 x 1440 - 3.7 Mpx<br>• CVBS :<br>960 x 576 - 960H |
| Lens:                            | 3.7 11 mm - Motozoom                                                                                                                                                                                |
| View angle:                      | <ul> <li>112 ° 46 ° (manufacturer data)</li> <li>105 ° 46 ° (our tests result)</li> </ul>                                                                                                           |
| Range of IR illumination:        | 60 m                                                                                                                                                                                                |
| IR illuminator power adjustment: | Automatic                                                                                                                                                                                           |
| Video output:                    | AHD / HD-CVI / HD-TVI / CVBS - 1 Vpp / 75 Ω                                                                                                                                                         |
| Audio:                           | <ul><li>Microphone built-in - HD-CVI only,</li><li>External microphone input - HD-CVI only</li></ul>                                                                                                |
| S/N ratio:                       | > 65 dB                                                                                                                                                                                             |

DELTA-OPTI Monika Matysiak; https://www.delta.poznan.pl POL; 60-713 Poznań; Graniczna 10 e-mail: delta-opti@delta.poznan.pl; tel: +(48) 61 864 69 60

| Main features:         | <ul> <li>Motozoom lens - The control possible only from Dahua recorders in HD-CVI mode</li> <li>WDR - 120 dB - Wide Dynamic Range</li> <li>2D-DNR / 3D-DNR - Digital Noise Reduction</li> <li>BLC/HLC - Back Light / High Light Compensation</li> <li>ICR - Movable InfraRed filter</li> <li>Auto White Balance</li> <li>AGC - Automatic Gain Control</li> <li>Mirror - Mirror image</li> <li>Sharpness - sharper image outlines</li> <li>Mirror - Mirror image</li> </ul> |
|------------------------|----------------------------------------------------------------------------------------------------------------------------------------------------------------------------------------------------------------------------------------------------------------------------------------------------------------------------------------------------------------------------------------------------------------------------------------------------------------------------|
| OSD menu:              | OSD menu available via DAHUA recorder                                                                                                                                                                                                                                                                                                                                                                                                                                      |
| Power supply:          | 12 V DC / 800 mA                                                                                                                                                                                                                                                                                                                                                                                                                                                           |
| Power consumption:     | ≤ 9.5 W                                                                                                                                                                                                                                                                                                                                                                                                                                                                    |
| Housing:               | Dome, Aluminum                                                                                                                                                                                                                                                                                                                                                                                                                                                             |
| Color:                 | White                                                                                                                                                                                                                                                                                                                                                                                                                                                                      |
| "Index of Protection": | IP67                                                                                                                                                                                                                                                                                                                                                                                                                                                                       |
| Vandal-proof:          | _                                                                                                                                                                                                                                                                                                                                                                                                                                                                          |
| Operation temp:        | -30 °C 60 °C                                                                                                                                                                                                                                                                                                                                                                                                                                                               |
| Weight:                | 0.61 kg                                                                                                                                                                                                                                                                                                                                                                                                                                                                    |
| Dimensions:            | Ø 122 x 107 mm                                                                                                                                                                                                                                                                                                                                                                                                                                                             |
| Manufacturer / Brand:  | DAHUA                                                                                                                                                                                                                                                                                                                                                                                                                                                                      |
| Guarantee:             | 5 years                                                                                                                                                                                                                                                                                                                                                                                                                                                                    |