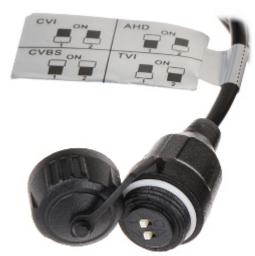

Megapixel camera with 1/1.8" CMOS sensor and AHD / HD-CVI / HD-TVI / PAL. Standard changes are made using configuration switches.

The AHD / HD-CVI / HD-TVI interface allows to transmission of analog video signal via coaxial cable in max. 8 Mpx (4K UHD) resolution. During transmission there are no delays and is maintained the original, high quality image.

Internal view of the housing:

Mounting side view:

Camera connectors:

Standard changes are made using configuration switches:

DELTA-OPTI Monika Matysiak; https://www.delta.poznan.pl POL; 60-713 Poznań; Graniczna 10 e-mail: delta-opti@delta.poznan.pl; tel: +(48) 61 864 69 60