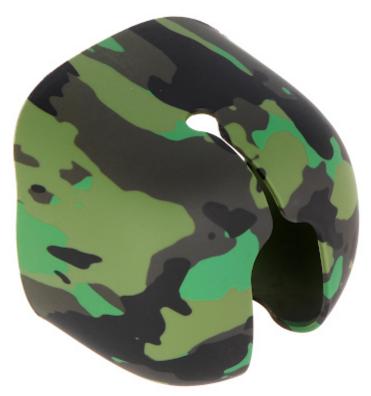

The FRS10-C-IMOU silicone cover is for cameras of the IMOU-LOOC series. The cover protects the camera against changing weather conditions, enabling its installation outside the building.

DELTA-OPTI Monika Matysiak; https://www.delta.poznan.pl POL; 60-713 Poznań; Graniczna 10 e-mail: delta-opti@delta.poznan.pl; tel: +(48) 61 864 69 60

## User Manual Code: FRS10-C-IMOU SILICONE CAMERA COVER FRS10-C-IMOU

| Material:             | Silicon            |
|-----------------------|--------------------|
| Color:                | Camouflage - Green |
| Weight:               | 0.03 kg            |
| Dimensions:           | 65 x 78 x 76 mm    |
| Manufacturer / Brand: | DAHUA              |
| Guarantee:            | 2 years            |