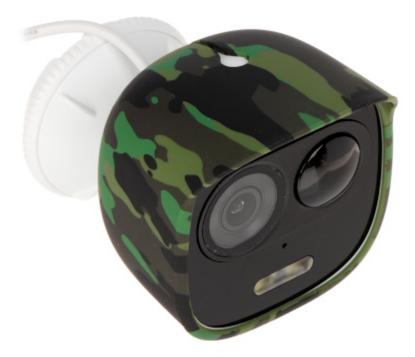

s fluids.



The FRS10-C-IMOU silicone cover is for cameras of the IMOU-LOOC series. The cover protects the camera against changing weather conditions, enabling its installation outside the building.



DELTA-OPTI Monika Matysiak; https://www.delta.poznan.pl POL; 60-713 Poznań; Graniczna 10 e-mail: delta-opti@delta.poznan.pl; tel: +(48) 61 864 69 60

FRS10-C-IMOU



## User Manual Code: FRS10-C-IMOU SILICONE CAMERA COVER FRS10-C-IMOU

| Material:             | Silicon            |
|-----------------------|--------------------|
| Color:                | Camouflage - Green |
| Weight:               | 0.03 kg            |
| Dimensions:           | 65 x 78 x 76 mm    |
| Manufacturer / Brand: | DAHUA              |
| Guarantee:            | 2 years            |



Example of application:







## PACKAGE

| Dimensions (L x W x H): 0x0x0 mm | Gross Weight: 0 kg |
|----------------------------------|--------------------|
|----------------------------------|--------------------|