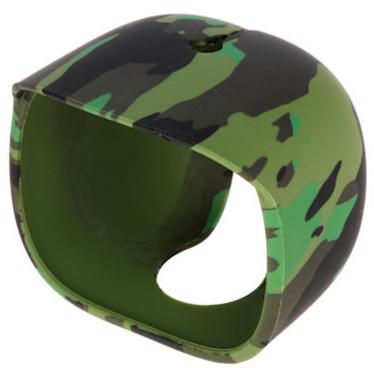

The FRS10-C-IMOU silicone cover is for cameras of the IMOU-LOOC series. The cover protects the camera against changing weather conditions, enabling its installation outside the building.

DELTA-OPTI Monika Matysiak; https://www.delta.poznan.pl POL; 60-713 Poznań; Graniczna 10 e-mail: delta-opti@delta.poznan.pl; tel: +(48) 61 864 69 60

## User Manual Code: FRS10-C-IMOU SILICONE CAMERA COVER FRS10-C-IMOU

| Material:             | Silicon            |
|-----------------------|--------------------|
| Color:                | Camouflage - Green |
| Weight:               | 0.03 kg            |
| Dimensions:           | 65 x 78 x 76 mm    |
| Manufacturer / Brand: | DAHUA              |
| Guarantee:            | 2 years            |