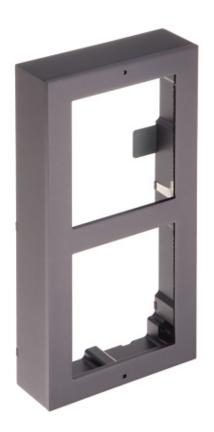

Surface mounted housing dedicated to a series of modular devices Hikvision DS-KD-xx.

The panel is designed for mounting 2 device modules.

#### Front view:

Side view:

Code: DS-KD-ACW2 SURFACE HOUSING **DS-KD-ACW2** Hikvision

Rear view:

Code: DS-KD-ACW2 SURFACE HOUSING **DS-KD-ACW2** Hikvision

Code: DS-KD-ACW2 SURFACE HOUSING **DS-KD-ACW2** Hikvision