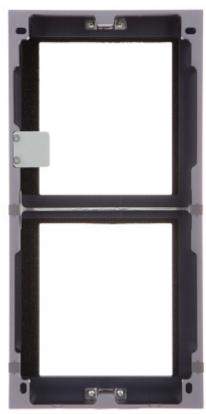

#### Front view:

Side view:

Code: DS-KD-ACW2 SURFACE HOUSING **DS-KD-ACW2** Hikvision

Rear view:

Code: DS-KD-ACW2 SURFACE HOUSING **DS-KD-ACW2** Hikvision

Code: DS-KD-ACW2 SURFACE HOUSING **DS-KD-ACW2** Hikvision