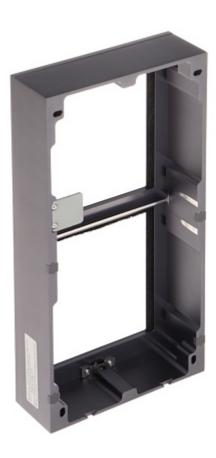

View after removing the front panel:

Code: DS-KD-ACW2 SURFACE HOUSING **DS-KD-ACW2** Hikvision

In the kit:

PACKAGE

Dimensions (L x W x H): 0x0x0 mm Gross Weight: 0 kg