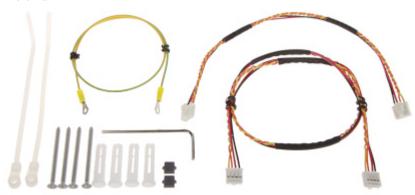

View after removing the front panel:

Code: DS-KD-ACW2 SURFACE HOUSING **DS-KD-ACW2** Hikvision

In the kit:

PACKAGE

Dimensions (L x W x H): 0x0x0 mm Gross Weight: 0 kg