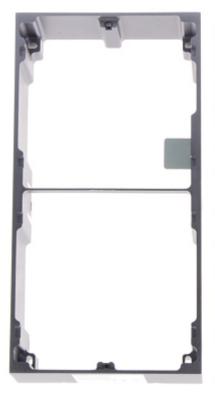

View after removing the front panel:

Code: DS-KD-ACW2 SURFACE HOUSING **DS-KD-ACW2** Hikvision

In the kit:

PACKAGE

Dimensions (L x W x H): 0x0x0 mm Gross Weight: 0 kg