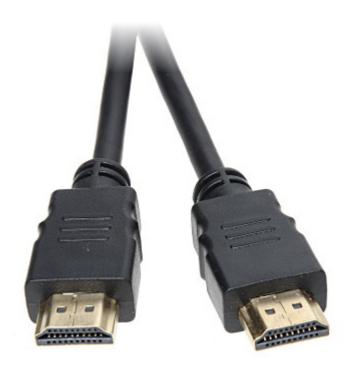

| Connector type:      | Straight plug HDMI / Straight plug HDMI |
|----------------------|-----------------------------------------|
| Length of the cable: | 2 m                                     |
| Class of the cable:  | 30 AWG                                  |
| HDMI standard:       | 2.0                                     |
| Guarantee:           | 2 years                                 |

Connectors:

DELTA-OPTI Monika Matysiak; https://www.delta.poznan.pl POL; 60-713 Poznań; Graniczna 10 e-mail: delta-opti@delta.poznan.pl; tel: +(48) 61 864 69 60

PACKAGE

| Dimensions (L x W x H): 0x0x0 mm Gross Weight: 0 kg |
|-----------------------------------------------------|
|-----------------------------------------------------|