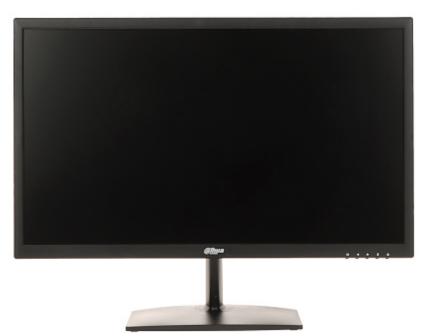

## User Manual Code: LM24-L200 MONITOR VGA, HDMI, AUDIO LM24-L200 23.8 " DAHUA

| Housing type:              | Plastic                                                                  |
|----------------------------|--------------------------------------------------------------------------|
| Power management:          | -                                                                        |
| DLNA:                      | -                                                                        |
| Monitor mounting standard: | VESA 75                                                                  |
| Robbery protection:        | ¥                                                                        |
| Parameters adjustment:     | OSD - by monitor control keys                                            |
| Power supply:              | 110 240 V AC @ 50 / 60 Hz                                                |
| Power consumption:         | $\leq$ 35 W (typical)<br>$\leq$ 0.5 W (in standby mode)                  |
| Weight:                    | 2.7 kg                                                                   |
| Dimensions:                | • 557 x 424 x 160 mm (with stand)<br>• 557 x 424 x 38 mm (without stand) |
| Manufacturer / Brand:      | DAHUA                                                                    |
| Guarantee:                 | 3 years                                                                  |