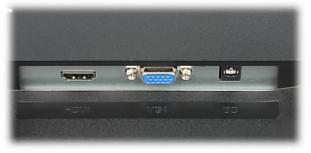

| Screen size:                | 23.8 "                                                                                              |
|-----------------------------|-----------------------------------------------------------------------------------------------------|
| Native resolution:          | 1920 x 1080 px - Full HD                                                                            |
| Aspect ratios:              | 16:9                                                                                                |
| Matrix type:                | TFT LCD, LED backlight, Matte matrix                                                                |
| Contrast:                   | 3000 : 1 (typical)                                                                                  |
| Brightness:                 | 200 cd/m <sup>2</sup>                                                                               |
| Viewable angles:            | 178 ° horizontal<br>178 ° vertical                                                                  |
| Response time:              | 9.5 ms (typical)                                                                                    |
| Speakers built-in:          | 2 x 2 W                                                                                             |
| Signal connectors:          | <ul> <li>1 x VGA</li> <li>1 x HDMI</li> <li>1 x Jack 3.5 mm socket</li> <li>1 x 230 V AC</li> </ul> |
| Number of displayed colors: | 16.7 M                                                                                              |
| Refresh frequency:          | 60 Hz                                                                                               |
| HDCP:                       | -                                                                                                   |

OSD menu control keys:

LM24-L200

Rear view:

Monitor connectors:

Dimensions:

DELTA-OPTI Monika Matysiak; https://www.delta.poznan.pl POL; 60-713 Poznań; Graniczna 10 e-mail: delta-opti@delta.poznan.pl; tel: +(48) 61 864 69 60