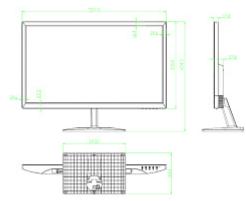

## User Manual Code: LM24-L200 MONITOR VGA, HDMI, AUDIO LM24-L200 23.8 " DAHUA

| Housing type:              | Plastic                                                                  |
|----------------------------|--------------------------------------------------------------------------|
| Power management:          | -                                                                        |
| DLNA:                      | -                                                                        |
| Monitor mounting standard: | VESA 75                                                                  |
| Robbery protection:        | ¥                                                                        |
| Parameters adjustment:     | OSD - by monitor control keys                                            |
| Power supply:              | 110 240 V AC @ 50 / 60 Hz                                                |
| Power consumption:         | $\leq$ 35 W (typical)<br>$\leq$ 0.5 W (in standby mode)                  |
| Weight:                    | 2.7 kg                                                                   |
| Dimensions:                | • 557 x 424 x 160 mm (with stand)<br>• 557 x 424 x 38 mm (without stand) |
| Manufacturer / Brand:      | DAHUA                                                                    |
| Guarantee:                 | 3 years                                                                  |

OSD menu control keys:

LM24-L200

Rear view:

Monitor connectors:

Dimensions:

DELTA-OPTI Monika Matysiak; https://www.delta.poznan.pl POL; 60-713 Poznań; Graniczna 10 e-mail: delta-opti@delta.poznan.pl; tel: +(48) 61 864 69 60