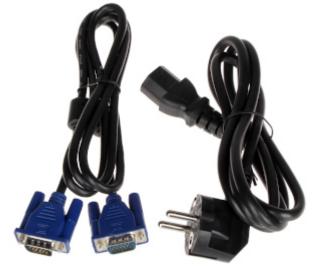

2024-05-24

LM24-L200

In the kit:

PACKAGE

Dimensions (L x W x H): 0x0x0 mm Gross Weight: 0 kg

DELTA-OPTI Monika Matysiak; https://www.delta.poznan.pl POL; 60-713 Poznań; Graniczna 10 e-mail: delta-opti@delta.poznan.pl; tel: +(48) 61 864 69 60