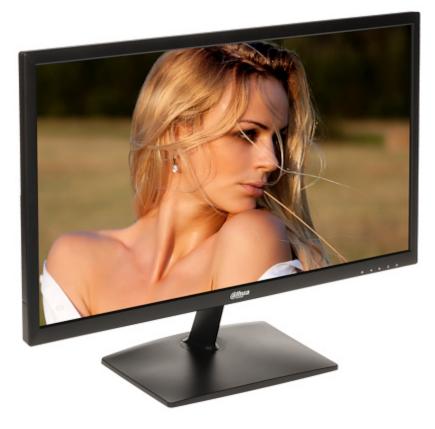

## User Manual Code: LM24-L200 MONITOR VGA, HDMI, AUDIO LM24-L200 23.8 " DAHUA

| Housing type:              | Plastic                                                                  |
|----------------------------|--------------------------------------------------------------------------|
| Power management:          | -                                                                        |
| DLNA:                      | -                                                                        |
| Monitor mounting standard: | VESA 75                                                                  |
| Robbery protection:        | ¥                                                                        |
| Parameters adjustment:     | OSD - by monitor control keys                                            |
| Power supply:              | 110 240 V AC @ 50 / 60 Hz                                                |
| Power consumption:         | $\leq$ 35 W (typical)<br>$\leq$ 0.5 W (in standby mode)                  |
| Weight:                    | 2.7 kg                                                                   |
| Dimensions:                | • 557 x 424 x 160 mm (with stand)<br>• 557 x 424 x 38 mm (without stand) |
| Manufacturer / Brand:      | DAHUA                                                                    |
| Guarantee:                 | 3 years                                                                  |