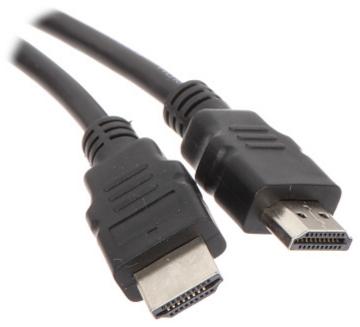

| Connector type:      | Straight plug HDMI / Straight plug HDMI |
|----------------------|-----------------------------------------|
| Length of the cable: | 1.5 m                                   |

## User Manual Code: HDMI-1.5-ECO CABLE HDMI-1.5-ECO 1.5 m

| HDMI standard:        | 1.4     |
|-----------------------|---------|
| Manufacturer / Brand: | ECON    |
| Guarantee:            | 2 years |