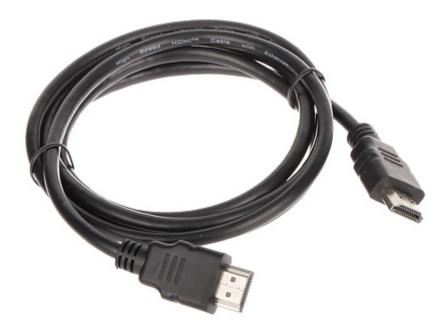

| Connector type:      | Straight plug HDMI / Straight plug HDMI |
|----------------------|-----------------------------------------|
| Length of the cable: | 1.5 m                                   |

## User Manual Code: HDMI-1.5-ECO CABLE HDMI-1.5-ECO 1.5 m

| HDMI standard:        | 1.4     |
|-----------------------|---------|
| Manufacturer / Brand: | ECON    |
| Guarantee:            | 2 years |