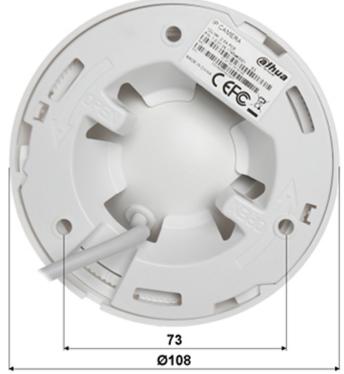

| Bitrate:                       | 32 10240 kbps - H.264<br>12 8448 kbps - H.265                                                                                                                                                                                                                                                                                                    |  |
|--------------------------------|--------------------------------------------------------------------------------------------------------------------------------------------------------------------------------------------------------------------------------------------------------------------------------------------------------------------------------------------------|--|
| Main stream frame rate:        | 20 fps @ 4.0 Mpx<br>25 fps @ 3.7 Mpx                                                                                                                                                                                                                                                                                                             |  |
| Network interface:             | 10/100 Base-T (RJ-45)                                                                                                                                                                                                                                                                                                                            |  |
| Network protocols:             | HTTP, HTTPS, TCP, ARP, RTSP, RTP, UDP, SMTP, FTP, DHCP, DNS, DDNS, PPPoE,<br>IPv4/IPv6, QoS, UPnP, NTP, Bonjour, IEEE 802.1x, Multicast, ICMP, IGMP                                                                                                                                                                                              |  |
| WEB Server:                    | Built-in                                                                                                                                                                                                                                                                                                                                         |  |
| Max. number of on-line users:  | 20                                                                                                                                                                                                                                                                                                                                               |  |
| ONVIF:                         | 16.12                                                                                                                                                                                                                                                                                                                                            |  |
| Main features:                 | <ul> <li>3D-DNR - Digital Noise Reduction</li> <li>D-WDR - Wide Dynamic Range</li> <li>BLC/HLC - Back Light / High Light Compensation</li> <li>Possibility to change the resolution, quality and bit rate</li> <li>Motion Detection</li> <li>Configurable Privacy Zones</li> <li>D-ZOOM - Digital Zoom</li> <li>Mirror - Mirror image</li> </ul> |  |
| Mobile phones support:         | Port no.: 37777 or access by a cloud (P2P)<br>• Android: Free application <u>DMSS</u><br>• iOS (iPhone): Free application <u>DMSS</u>                                                                                                                                                                                                            |  |
| Default IP address:            | 192.168.1.108                                                                                                                                                                                                                                                                                                                                    |  |
| Default admin user / password: | admin / admin                                                                                                                                                                                                                                                                                                                                    |  |
| Web browser access ports:      | 80, 37777                                                                                                                                                                                                                                                                                                                                        |  |
| PC client access ports:        | 37777                                                                                                                                                                                                                                                                                                                                            |  |
| Mobile client access ports:    | 37777                                                                                                                                                                                                                                                                                                                                            |  |
| Port ONVIF:                    | 80                                                                                                                                                                                                                                                                                                                                               |  |
| RTSP URL:                      | rtsp://admin:hasło@192.168.1.108:554/cam/realmonitor?channel=1&subtype=0 -<br>Main stream<br>rtsp://admin:hasło@192.168.1.108:554/cam/realmonitor?channel=1&subtype=1 - Sub<br>stream                                                                                                                                                            |  |
| Color:                         | White                                                                                                                                                                                                                                                                                                                                            |  |
| Power supply:                  | • PoE (802.3af),<br>• 12 V DC / 390 mA                                                                                                                                                                                                                                                                                                           |  |
| Power consumption:             | < 4.7 W                                                                                                                                                                                                                                                                                                                                          |  |
| Housing:                       | Dome - Metal / Plastic                                                                                                                                                                                                                                                                                                                           |  |
| "Index of Protection":         | IP67                                                                                                                                                                                                                                                                                                                                             |  |
| Operation temp:                | -30 °C 60 °C                                                                                                                                                                                                                                                                                                                                     |  |
| Dimensions:                    | Ø 108 x 85 mm                                                                                                                                                                                                                                                                                                                                    |  |
| Weight:                        | 0.27 kg                                                                                                                                                                                                                                                                                                                                          |  |
| Supported languages:           | English, Polish                                                                                                                                                                                                                                                                                                                                  |  |
| Manufacturer / Brand:          | DAHUA                                                                                                                                                                                                                                                                                                                                            |  |

Guarantee:

3 years

Camera is out from clamping ring:

Mounting side view:

See how to initialize DAHUA cameras:

In the kit:

Example captures of device interface:

|                                      | - E - Z |
|--------------------------------------|---------|
| C C Birgs 16 State P + 6 Birgs P + 6 |         |
|                                      |         |
|                                      |         |
|                                      |         |
|                                      |         |
|                                      |         |
|                                      |         |
|                                      |         |
|                                      |         |
|                                      |         |
|                                      |         |
|                                      |         |
|                                      |         |
| (Ollow)                              |         |
| Alhua                                |         |
|                                      |         |
|                                      |         |
| therapy ATE:                         |         |
|                                      |         |
| 20407                                |         |
|                                      |         |
| ings Cana                            |         |
|                                      |         |
|                                      |         |
|                                      |         |
|                                      |         |
|                                      |         |
|                                      |         |
|                                      |         |
|                                      |         |
|                                      |         |
|                                      |         |
|                                      |         |
|                                      |         |
|                                      |         |
|                                      |         |