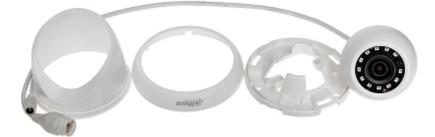

Guarantee:

3 years

Camera is out from clamping ring:

Mounting side view:

See how to initialize DAHUA cameras:

In the kit:

Example captures of device interface:

|                                      | - E - Z |
|--------------------------------------|---------|
| C C Birgs 16 State P + 6 Birgs P + 6 |         |
|                                      |         |
|                                      |         |
|                                      |         |
|                                      |         |
|                                      |         |
|                                      |         |
|                                      |         |
|                                      |         |
|                                      |         |
|                                      |         |
|                                      |         |
|                                      |         |
| (Ollow)                              |         |
| Alhua                                |         |
|                                      |         |
|                                      |         |
| therapy ATE:                         |         |
|                                      |         |
| 20407                                |         |
|                                      |         |
| ings Cana                            |         |
|                                      |         |
|                                      |         |
|                                      |         |
|                                      |         |
|                                      |         |
|                                      |         |
|                                      |         |
|                                      |         |
|                                      |         |
|                                      |         |
|                                      |         |
|                                      |         |
|                                      |         |
|                                      |         |