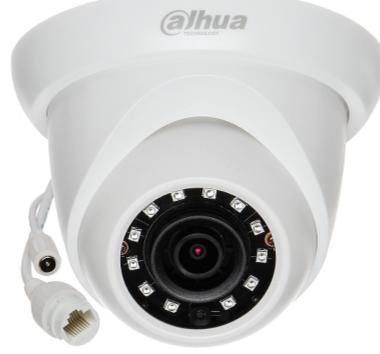

IP camera with efficient H.264 / H.265 / MJPEG image compression algorithm for clear and smooth video streaming at maximal resolution of  $2688 \times 1520$  (4.0 MPx). PoE powering possibility, compatible with the 802.3af standard makes the device more universal and easier to install.

| Standard:                 | TCP/IP                                                                                                                                                                         |
|---------------------------|--------------------------------------------------------------------------------------------------------------------------------------------------------------------------------|
| Sensor:                   | 1/3 " Progressive Scan CMOS                                                                                                                                                    |
| Scanning system:          | Progressive                                                                                                                                                                    |
| Matrix size:              | 4.0 Mpx                                                                                                                                                                        |
| Resolution:               | 2688 x 1520 - 4.0 Mpx ,<br>2560 x 1440 - 3.6 Mpx ,<br>2304 x 1296 - 3.0 Mpx ,<br>1920 x 1080 - 1080p<br>1280 x 1024 - 1.4 Mpx ,<br>1280 x 960 - 1.3 Mpx ,<br>1280 x 720 - 720p |
| Lens:                     | 3.6 mm                                                                                                                                                                         |
| View angle:               | <ul> <li>87 ° (manufacturer data)</li> <li>81 ° (our tests result)</li> </ul>                                                                                                  |
| Range of IR illumination: | 30 m                                                                                                                                                                           |
| S/N ratio:                | > 50 dB                                                                                                                                                                        |
| Memory card slot:         | -                                                                                                                                                                              |
| Image compression method: | H.265 / H.264 / MJPEG                                                                                                                                                          |
| Alarm inputs / outputs:   | -                                                                                                                                                                              |
| Audio:                    | -                                                                                                                                                                              |