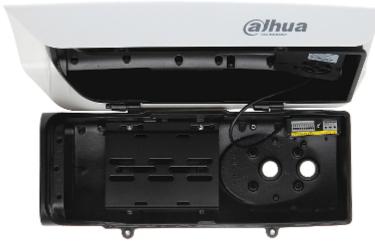

|
| Main features:         | The product is adapted to work outdoors (heater and fan cooler built-in)     Bracket not included in the kit |
| Operation temp:        | -40 °C 60 °C                                                                                                 |
| Weight:                | 2.330 kg                                                                                                     |
| Manufacturer / Brand:  | DAHUA                                                                                                        |
| Guarantee:             | 3 years                                                                                                      |

#### Side view:



#### Internal view of the housing:



#### Connectors:





## Code: PFH610V-H OUTDOOR SIDE OPENING HOUSING PFH610V-H DAHUA

#### Bottom view:



#### Dimensions:







#### In the kit:



#### PACKAGE



Code: PFH610V-H
OUTDOOR SIDE OPENING HOUSING PFH610V-H DAHUA

Dimensions (L x W x H): 0x0x0 mm

Gross Weight: 0 kg