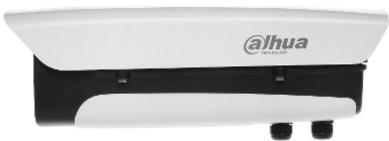

|
| Main features:         | The product is adapted to work outdoors (heater and fan cooler built-in)     Bracket not included in the kit |
| Operation temp:        | -40 °C 60 °C                                                                                                 |
| Weight:                | 2.330 kg                                                                                                     |
| Manufacturer / Brand:  | DAHUA                                                                                                        |
| Guarantee:             | 3 years                                                                                                      |

#### Side view:



#### Internal view of the housing:



#### Connectors:





## Code: PFH610V-H OUTDOOR SIDE OPENING HOUSING PFH610V-H DAHUA

#### Bottom view:



#### Dimensions:







#### In the kit:



#### PACKAGE



Code: PFH610V-H
OUTDOOR SIDE OPENING HOUSING PFH610V-H DAHUA

Dimensions (L x W x H): 0x0x0 mm

Gross Weight: 0 kg