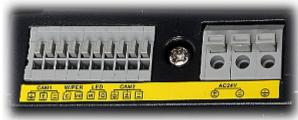

|
| Main features:         | The product is adapted to work outdoors (heater and fan cooler built-in)     Bracket not included in the kit |
| Operation temp:        | -40 °C 60 °C                                                                                                 |
| Weight:                | 2.330 kg                                                                                                     |
| Manufacturer / Brand:  | DAHUA                                                                                                        |
| Guarantee:             | 3 years                                                                                                      |

#### Side view:



#### Internal view of the housing:



#### Connectors:





## Code: PFH610V-H OUTDOOR SIDE OPENING HOUSING PFH610V-H DAHUA

#### Bottom view:



#### Dimensions:







#### In the kit:



#### PACKAGE



Code: PFH610V-H
OUTDOOR SIDE OPENING HOUSING PFH610V-H DAHUA

Dimensions (L x W x H): 0x0x0 mm

Gross Weight: 0 kg