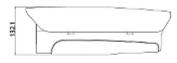

nd fan cooler built-in)     Bracket not included in the kit |
| Operation temp:        | -40 °C 60 °C                                                                                                 |
| Weight:                | 2.330 kg                                                                                                     |
| Manufacturer / Brand:  | DAHUA                                                                                                        |
| Guarantee:             | 3 years                                                                                                      |

#### Side view:



#### Internal view of the housing:



#### Connectors:





## Code: PFH610V-H OUTDOOR SIDE OPENING HOUSING PFH610V-H DAHUA

#### Bottom view:



#### Dimensions:







#### In the kit:



#### PACKAGE



Code: PFH610V-H
OUTDOOR SIDE OPENING HOUSING PFH610V-H DAHUA

Dimensions (L x W x H): 0x0x0 mm

Gross Weight: 0 kg