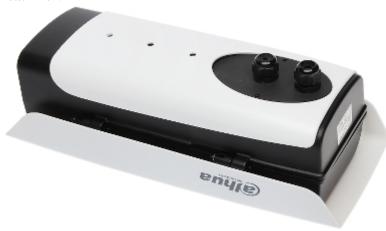

### Code: PFH610V-H OUTDOOR SIDE OPENING HOUSING PFH610V-H DAHUA

Half-open housings allow to easy access to inside mounted elements in contrast to sliding housings. Attention: The camera ground shouldn't be connected to the housing ground.

| External dimensions: | 404 x 164 x 132 mm |
|----------------------|--------------------|
| Internal dimensions: | 255 x 90 x 83 mm   |
| Glass dimensions:    | Ø 60 mm            |

# Code: PFH610V-H OUTDOOR SIDE OPENING HOUSING PFH610V-H DAHUA

| Material:              | Aluminum - powder painted / PC                                                                               |
|------------------------|--------------------------------------------------------------------------------------------------------------|
| Thermostat:            | <b>✓</b>                                                                                                     |
| Power supply:          | 24 V AC / 3 A (max)                                                                                          |
| "Index of Protection": | IP66                                                                                                         |
| Vandal-proof:          | IK10                                                                                                         |
| Main features:         | The product is adapted to work outdoors (heater and fan cooler built-in)     Bracket not included in the kit |
| Operation temp:        | -40 °C 60 °C                                                                                                 |
| Weight:                | 2.330 kg                                                                                                     |
| Manufacturer / Brand:  | DAHUA                                                                                                        |
| Guarantee:             | 3 years                                                                                                      |