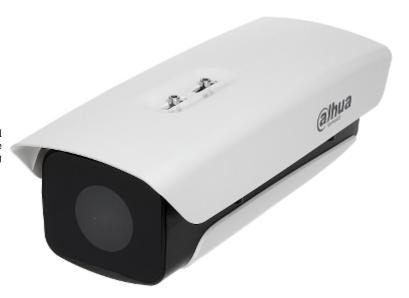

### Code: PFH610V-H OUTDOOR SIDE OPENING HOUSING PFH610V-H DAHUA

Half-open housings allow to easy access to inside mounted elements in contrast to sliding housings. Attention: The camera ground shouldn't be connected to the housing ground.

| External dimensions: | 404 x 164 x 132 mm |
|----------------------|--------------------|
| Internal dimensions: | 255 x 90 x 83 mm   |
| Glass dimensions:    | Ø 60 mm            |

# Code: PFH610V-H OUTDOOR SIDE OPENING HOUSING PFH610V-H DAHUA

| Material:              | Aluminum - powder painted / PC                                                                               |
|------------------------|--------------------------------------------------------------------------------------------------------------|
| Thermostat:            | <b>✓</b>                                                                                                     |
| Power supply:          | 24 V AC / 3 A (max)                                                                                          |
| "Index of Protection": | IP66                                                                                                         |
| Vandal-proof:          | IK10                                                                                                         |
| Main features:         | The product is adapted to work outdoors (heater and fan cooler built-in)     Bracket not included in the kit |
| Operation temp:        | -40 °C 60 °C                                                                                                 |
| Weight:                | 2.330 kg                                                                                                     |
| Manufacturer / Brand:  | DAHUA                                                                                                        |
| Guarantee:             | 3 years                                                                                                      |