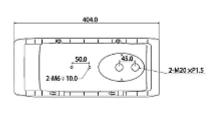

and fan cooler built-in)     Bracket not included in the kit |
| Operation temp:        | -40 °C 60 °C                                                                                                 |
| Weight:                | 2.330 kg                                                                                                     |
| Manufacturer / Brand:  | DAHUA                                                                                                        |
| Guarantee:             | 3 years                                                                                                      |

#### Side view:



#### Internal view of the housing:



#### Connectors:





## Code: PFH610V-H OUTDOOR SIDE OPENING HOUSING PFH610V-H DAHUA

#### Bottom view:



#### Dimensions:







#### In the kit:



#### PACKAGE



Code: PFH610V-H
OUTDOOR SIDE OPENING HOUSING PFH610V-H DAHUA

Dimensions (L x W x H): 0x0x0 mm

Gross Weight: 0 kg