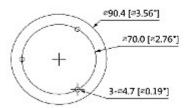

#### Side view:

Mounting side view:

Code: HAC-HFW2501T-Z-A-27135 AHD, HD-CVI, HD-TVI, PAL CAMERA **HAC-HFW2501T-Z-A-27135** - 5 Mpx 2.7 ... 13.5 mm - MOTOZOOM DAHUA

Standard changes are made using configuration switches: