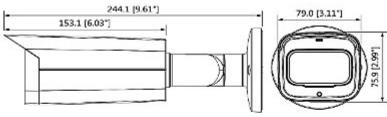

#### Side view:

Mounting side view:

Code: HAC-HFW2501T-Z-A-27135 AHD, HD-CVI, HD-TVI, PAL CAMERA **HAC-HFW2501T-Z-A-27135** - 5 Mpx 2.7 ... 13.5 mm - MOTOZOOM DAHUA

Standard changes are made using configuration switches: