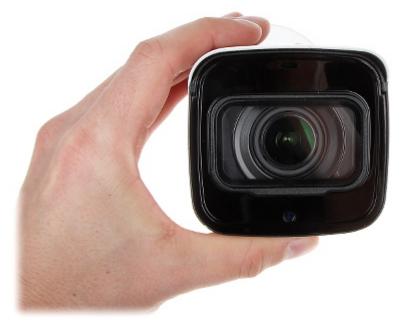

|





Code: HAC-HFW2501T-Z-A-27135 AHD, HD-CVI, HD-TVI, PAL CAMERA **HAC-HFW2501T-Z-A-27135** - 5 Mpx 2.7 ... 13.5 mm - MOTOZOOM DAHUA

| Power supply:          | 12 V DC / 1 A     |
|------------------------|-------------------|
| Power consumption:     | ≤ 12.4 W          |
| Housing:               | Compact, Aluminum |
| Color:                 | White             |
| "Index of Protection": | IP67              |
| Operation temp:        | -30 °C 60 °C      |
| Weight:                | 0.78 kg           |
| Dimensions:            | 244 x 90 x 90 mm  |
| Manufacturer / Brand:  | DAHUA             |
| Guarantee:             | 3 years           |

#### Front view:



#### Side view:



Mounting side view:





Code: HAC-HFW2501T-Z-A-27135 AHD, HD-CVI, HD-TVI, PAL CAMERA **HAC-HFW2501T-Z-A-27135** - 5 Mpx 2.7 ... 13.5 mm - MOTOZOOM DAHUA









Standard changes are made using configuration switches:



Code: HAC-HFW2501T-Z-A-27135 AHD, HD-CVI, HD-TVI, PAL CAMERA **HAC-HFW2501T-Z-A-27135** - 5 Mpx 2.7 ... 13.5 mm - MOTOZOOM DAHUA



In the kit:



**PACKAGE** 

Dimensions (L x W x H): 0x0x0 mm Gross Weight: 0 kg



DELTA-OPTI Monika Matysiak; https://www.delta.poznan.pl POL; 60-713 Poznań; Graniczna 10 e-mail: delta-opti@delta.poznan.pl; tel: +(48) 61 864 69 60