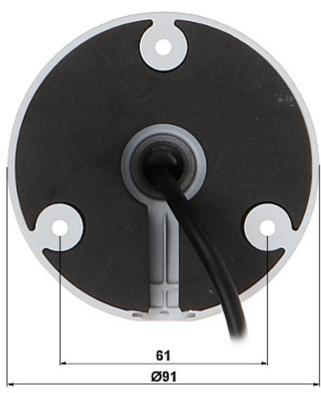

Code: HAC-HFW2501T-Z-A-27135 AHD, HD-CVI, HD-TVI, PAL CAMERA **HAC-HFW2501T-Z-A-27135** - 5 Mpx 2.7 ... 13.5 mm - MOTOZOOM DAHUA

| Power supply:          | 12 V DC / 1 A     |
|------------------------|-------------------|
| Power consumption:     | ≤ 12.4 W          |
| Housing:               | Compact, Aluminum |
| Color:                 | White             |
| "Index of Protection": | IP67              |
| Operation temp:        | -30 °C 60 °C      |
| Weight:                | 0.78 kg           |
| Dimensions:            | 244 x 90 x 90 mm  |
| Manufacturer / Brand:  | DAHUA             |
| Guarantee:             | 3 years           |

#### Side view:

Mounting side view:

Code: HAC-HFW2501T-Z-A-27135 AHD, HD-CVI, HD-TVI, PAL CAMERA **HAC-HFW2501T-Z-A-27135** - 5 Mpx 2.7 ... 13.5 mm - MOTOZOOM DAHUA

Standard changes are made using configuration switches: