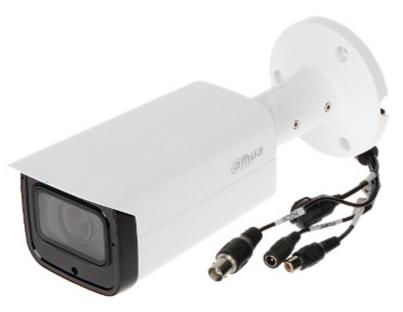

Camera is according to IP67 Index of Protection norm.

| Standard:                        | AHD / HD-CVI / HD-TVI / PAL                                                                                                                                                                                                                                                                                                                                                                                                                                                                                                                                                                                                                                                                                                                                                                                                                                                                                                                                                                                                                                                                                                                                                                                                                                                                                                                                                                                                                                                                                                                                                                                                                                                                                                                                                                                                                                                                                                                                                                                                                                                                                                  |
|----------------------------------|------------------------------------------------------------------------------------------------------------------------------------------------------------------------------------------------------------------------------------------------------------------------------------------------------------------------------------------------------------------------------------------------------------------------------------------------------------------------------------------------------------------------------------------------------------------------------------------------------------------------------------------------------------------------------------------------------------------------------------------------------------------------------------------------------------------------------------------------------------------------------------------------------------------------------------------------------------------------------------------------------------------------------------------------------------------------------------------------------------------------------------------------------------------------------------------------------------------------------------------------------------------------------------------------------------------------------------------------------------------------------------------------------------------------------------------------------------------------------------------------------------------------------------------------------------------------------------------------------------------------------------------------------------------------------------------------------------------------------------------------------------------------------------------------------------------------------------------------------------------------------------------------------------------------------------------------------------------------------------------------------------------------------------------------------------------------------------------------------------------------------|
| Sensor:                          | 1/2.8 " Progressive Scan CMOS                                                                                                                                                                                                                                                                                                                                                                                                                                                                                                                                                                                                                                                                                                                                                                                                                                                                                                                                                                                                                                                                                                                                                                                                                                                                                                                                                                                                                                                                                                                                                                                                                                                                                                                                                                                                                                                                                                                                                                                                                                                                                                |
| Matrix size:                     | 5 Mpx                                                                                                                                                                                                                                                                                                                                                                                                                                                                                                                                                                                                                                                                                                                                                                                                                                                                                                                                                                                                                                                                                                                                                                                                                                                                                                                                                                                                                                                                                                                                                                                                                                                                                                                                                                                                                                                                                                                                                                                                                                                                                                                        |
| Resolution:                      | 2592 x 1944 - 5 Mpx : Aspect Ratio 4 : 3 ,<br>2560 x 1440 - 4 Mpx ,<br>1920 x 1080 - 1080p ,<br>960 x 576 - 960H, PAL                                                                                                                                                                                                                                                                                                                                                                                                                                                                                                                                                                                                                                                                                                                                                                                                                                                                                                                                                                                                                                                                                                                                                                                                                                                                                                                                                                                                                                                                                                                                                                                                                                                                                                                                                                                                                                                                                                                                                                                                        |
| Video output:                    | AHD / HD-CVI / HD-TVI / CVBS, 1 Vpp / 75 $\Omega$                                                                                                                                                                                                                                                                                                                                                                                                                                                                                                                                                                                                                                                                                                                                                                                                                                                                                                                                                                                                                                                                                                                                                                                                                                                                                                                                                                                                                                                                                                                                                                                                                                                                                                                                                                                                                                                                                                                                                                                                                                                                            |
| Lens:                            | 2.7 13.5 mm - Motozoom                                                                                                                                                                                                                                                                                                                                                                                                                                                                                                                                                                                                                                                                                                                                                                                                                                                                                                                                                                                                                                                                                                                                                                                                                                                                                                                                                                                                                                                                                                                                                                                                                                                                                                                                                                                                                                                                                                                                                                                                                                                                                                       |
| View angle:                      | • 102 ° 29 ° (manufacturer data)<br>• 98 ° 27 ° (our tests result)                                                                                                                                                                                                                                                                                                                                                                                                                                                                                                                                                                                                                                                                                                                                                                                                                                                                                                                                                                                                                                                                                                                                                                                                                                                                                                                                                                                                                                                                                                                                                                                                                                                                                                                                                                                                                                                                                                                                                                                                                                                           |
| S/N ratio:                       | > 65 dB                                                                                                                                                                                                                                                                                                                                                                                                                                                                                                                                                                                                                                                                                                                                                                                                                                                                                                                                                                                                                                                                                                                                                                                                                                                                                                                                                                                                                                                                                                                                                                                                                                                                                                                                                                                                                                                                                                                                                                                                                                                                                                                      |
| Range of IR illumination:        | 80 m                                                                                                                                                                                                                                                                                                                                                                                                                                                                                                                                                                                                                                                                                                                                                                                                                                                                                                                                                                                                                                                                                                                                                                                                                                                                                                                                                                                                                                                                                                                                                                                                                                                                                                                                                                                                                                                                                                                                                                                                                                                                                                                         |
| IR illuminator power adjustment: | Automatic                                                                                                                                                                                                                                                                                                                                                                                                                                                                                                                                                                                                                                                                                                                                                                                                                                                                                                                                                                                                                                                                                                                                                                                                                                                                                                                                                                                                                                                                                                                                                                                                                                                                                                                                                                                                                                                                                                                                                                                                                                                                                                                    |
| Audio:                           | Microphone built-in - HD-CVI only,     Audio input - HD-CVI only                                                                                                                                                                                                                                                                                                                                                                                                                                                                                                                                                                                                                                                                                                                                                                                                                                                                                                                                                                                                                                                                                                                                                                                                                                                                                                                                                                                                                                                                                                                                                                                                                                                                                                                                                                                                                                                                                                                                                                                                                                                             |
| Main features:                   | Motozoom lens Description Description  Motozoom lens Description |
| OSD menu:                        | <b>&gt;</b>                                                                                                                                                                                                                                                                                                                                                                                                                                                                                                                                                                                                                                                                                                                                                                                                                                                                                                                                                                                                                                                                                                                                                                                                                                                                                                                                                                                                                                                                                                                                                                                                                                                                                                                                                                                                                                                                                                                                                                                                                                                                                                                  |

#### Side view:

Mounting side view:

Code: HAC-HFW2501T-Z-A-27135 AHD, HD-CVI, HD-TVI, PAL CAMERA **HAC-HFW2501T-Z-A-27135** - 5 Mpx 2.7 ... 13.5 mm - MOTOZOOM DAHUA

Standard changes are made using configuration switches: