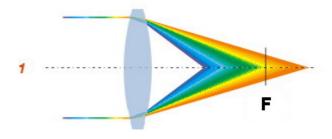

The picture shows the standard lenses system without IR correction (1), and IR corrected lenses (2):