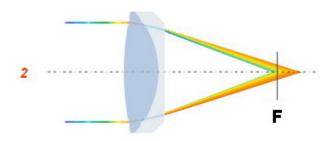

The picture shows the standard lenses system without IR correction (1), and IR corrected lenses (2):