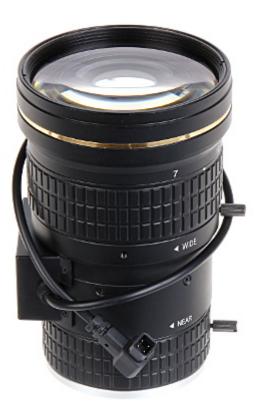

## User Manual Code: PLZ20C0-L ZOOM LENS IR MEGA-PIXEL **PLZ20C0-L** 4K UHD 7 ... 34 mm DC DAHUA

| Dedicated sensor:                             | 1/1.7 "        |
|-----------------------------------------------|----------------|
| Dedicated resolution:                         | 12 Mpx, 4K UHD |
| Lens mount:                                   | CS             |
| Focal length:                                 | 7 34 mm        |
| Iris:                                         | DC             |
| Brightness:                                   | 0.9 (F)        |
| Zoom:                                         | manual         |
| View angle for camera with 1/1.7 inch sensor: | 53.6 ° 16.7 °  |
| IR correction:                                | -              |
| Weight:                                       | 0.55 kg        |
| Dimensions:                                   | Ø 66 x 109 mm  |
| Manufacturer / Brand:                         | DAHUA          |
| Guarantee:                                    | 3 years        |