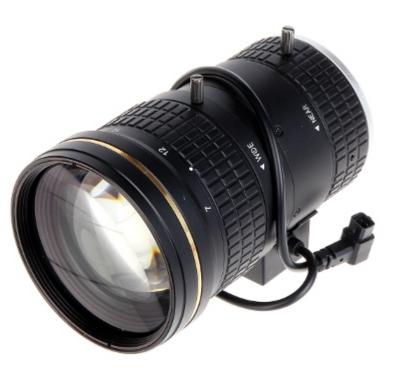

## User Manual Code: PLZ20C0-L ZOOM LENS IR MEGA-PIXEL **PLZ20C0-L** 4K UHD 7 ... 34 mm DC DAHUA

| Dedicated sensor:                             | 1/1.7 "        |
|-----------------------------------------------|----------------|
| Dedicated resolution:                         | 12 Mpx, 4K UHD |
| Lens mount:                                   | CS             |
| Focal length:                                 | 7 34 mm        |
| Iris:                                         | DC             |
| Brightness:                                   | 0.9 (F)        |
| Zoom:                                         | manual         |
| View angle for camera with 1/1.7 inch sensor: | 53.6 ° 16.7 °  |
| IR correction:                                | -              |
| Weight:                                       | 0.55 kg        |
| Dimensions:                                   | Ø 66 x 109 mm  |
| Manufacturer / Brand:                         | DAHUA          |
| Guarantee:                                    | 3 years        |