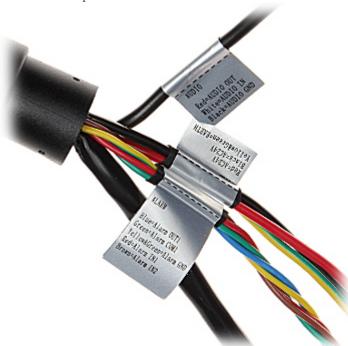

### Bottom view:

Memory card slot:

Code: SD50230U-HNI
IP SPEED DOME CAMERA OUTDOOR **SD50230U-HNI** - 1080p 4.5 ... 135 mm DAHUA

Bracket dimensions:

Connectors:

See how to initialize DAHUA cameras:

In the kit: