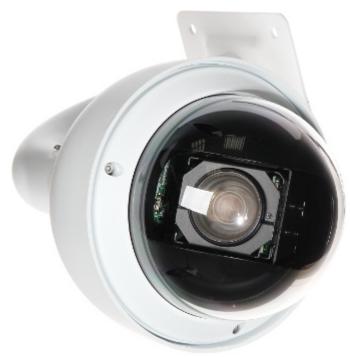

# Code: SD50230U-HNI IP SPEED DOME CAMERA OUTDOOR **SD50230U-HNI** - 1080p 4.5 ... 135 mm DAHUA

| Horizontal rotation range:     | 360 ° continuous                                                                                                                                                                                                                                                                                                                                                                                                              |
|--------------------------------|-------------------------------------------------------------------------------------------------------------------------------------------------------------------------------------------------------------------------------------------------------------------------------------------------------------------------------------------------------------------------------------------------------------------------------|
| Vertical rotation range:       | 0°90°                                                                                                                                                                                                                                                                                                                                                                                                                         |
| RS-485 interface:              | _                                                                                                                                                                                                                                                                                                                                                                                                                             |
|                                | 300                                                                                                                                                                                                                                                                                                                                                                                                                           |
| Number of presets:             |                                                                                                                                                                                                                                                                                                                                                                                                                               |
| Horizontal scan:               | <u> </u>                                                                                                                                                                                                                                                                                                                                                                                                                      |
| Route settings:                | 8                                                                                                                                                                                                                                                                                                                                                                                                                             |
| Image compression method:      | H.265 / H.264 / MJPEG                                                                                                                                                                                                                                                                                                                                                                                                         |
| Bitrate:                       | 448 8192 kbps - H.265 / H.264                                                                                                                                                                                                                                                                                                                                                                                                 |
| Alarm inputs / outputs:        | 2 / 1                                                                                                                                                                                                                                                                                                                                                                                                                         |
| Audio:                         | <ul><li>External microphone input</li><li>Audio output</li><li>Audio detection</li></ul>                                                                                                                                                                                                                                                                                                                                      |
| Main stream frame rate:        | max. 50 fps - 1080p<br>max. 25 fps - 720p                                                                                                                                                                                                                                                                                                                                                                                     |
| Network interface:             | 10/100 Base-T (RJ-45)                                                                                                                                                                                                                                                                                                                                                                                                         |
| Network protocols:             | HTTP, HTTPS, TCP/IP, UDP, UPnP, ICMP, IGMP, RTP, SNMP, NTP, DHCP, DNS, PPPoE, DDNS, FTP, IP Filter, QoS, Bonjour, IEEE 802.1x                                                                                                                                                                                                                                                                                                 |
| WEB Server:                    | Built-in, NVR compliance                                                                                                                                                                                                                                                                                                                                                                                                      |
| Max. number of on-line users:  | 20                                                                                                                                                                                                                                                                                                                                                                                                                            |
| ONVIF:                         | 2.42                                                                                                                                                                                                                                                                                                                                                                                                                          |
| Memory card slot:              | Micro SD memory cards up to 128GB support (possible local recording)                                                                                                                                                                                                                                                                                                                                                          |
| Main features:                 | WDR - 120 dB - Wide Dynamic Range ICR - Movable InfraRed filter 2D-DNR, 3D-DNR - Digital Noise Reduction Configurable Privacy Zones - 24 BLC/HLC - Back Light / High Light Compensation Sharpness - sharper image outlines Mirror - Mirror image Day/Night mode (color/b&w/auto) Audio detection IVS analysis : crossing the line (tripwire), intrusion, abandoned/missing object, face detection Intelligent Object Tracking |
| Mobile phones support:         | Port 37777  • Android: Free application DMSS  • iOS (iPhone): Free application DMSS                                                                                                                                                                                                                                                                                                                                           |
| Default IP address:            | 192.168.1.108                                                                                                                                                                                                                                                                                                                                                                                                                 |
| Default admin user / necessary | admin / admin                                                                                                                                                                                                                                                                                                                                                                                                                 |
| Default admin user / password: |                                                                                                                                                                                                                                                                                                                                                                                                                               |
| Web browser access ports:      | 80, 37777                                                                                                                                                                                                                                                                                                                                                                                                                     |
|                                | 80, 37777<br>37777                                                                                                                                                                                                                                                                                                                                                                                                            |
| Web browser access ports:      |                                                                                                                                                                                                                                                                                                                                                                                                                               |