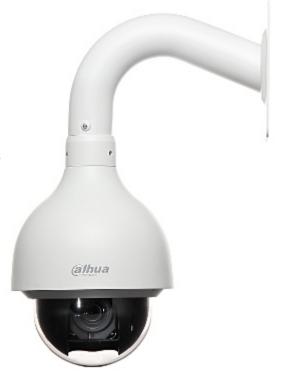

Code: SD50230U-FINI
IP SPEED DOME CAMERA OUTDOOR **SD50230U-HNI** - 1080p 4.5 ... 135 mm DAHUA

# Code: SD50230U-HNI IP SPEED DOME CAMERA OUTDOOR **SD50230U-HNI** - 1080p 4.5 ... 135 mm DAHUA

| Horizontal rotation range:     | 360 ° continuous                                                                                                                                                                                                                                                                                                                                                                                                              |
|--------------------------------|-------------------------------------------------------------------------------------------------------------------------------------------------------------------------------------------------------------------------------------------------------------------------------------------------------------------------------------------------------------------------------------------------------------------------------|
| Vertical rotation range:       | 0°90°                                                                                                                                                                                                                                                                                                                                                                                                                         |
| RS-485 interface:              | _                                                                                                                                                                                                                                                                                                                                                                                                                             |
|                                | 300                                                                                                                                                                                                                                                                                                                                                                                                                           |
| Number of presets:             |                                                                                                                                                                                                                                                                                                                                                                                                                               |
| Horizontal scan:               | <u> </u>                                                                                                                                                                                                                                                                                                                                                                                                                      |
| Route settings:                | 8                                                                                                                                                                                                                                                                                                                                                                                                                             |
| Image compression method:      | H.265 / H.264 / MJPEG                                                                                                                                                                                                                                                                                                                                                                                                         |
| Bitrate:                       | 448 8192 kbps - H.265 / H.264                                                                                                                                                                                                                                                                                                                                                                                                 |
| Alarm inputs / outputs:        | 2 / 1                                                                                                                                                                                                                                                                                                                                                                                                                         |
| Audio:                         | <ul><li>External microphone input</li><li>Audio output</li><li>Audio detection</li></ul>                                                                                                                                                                                                                                                                                                                                      |
| Main stream frame rate:        | max. 50 fps - 1080p<br>max. 25 fps - 720p                                                                                                                                                                                                                                                                                                                                                                                     |
| Network interface:             | 10/100 Base-T (RJ-45)                                                                                                                                                                                                                                                                                                                                                                                                         |
| Network protocols:             | HTTP, HTTPS, TCP/IP, UDP, UPnP, ICMP, IGMP, RTP, SNMP, NTP, DHCP, DNS, PPPoE, DDNS, FTP, IP Filter, QoS, Bonjour, IEEE 802.1x                                                                                                                                                                                                                                                                                                 |
| WEB Server:                    | Built-in, NVR compliance                                                                                                                                                                                                                                                                                                                                                                                                      |
| Max. number of on-line users:  | 20                                                                                                                                                                                                                                                                                                                                                                                                                            |
| ONVIF:                         | 2.42                                                                                                                                                                                                                                                                                                                                                                                                                          |
| Memory card slot:              | Micro SD memory cards up to 128GB support (possible local recording)                                                                                                                                                                                                                                                                                                                                                          |
| Main features:                 | WDR - 120 dB - Wide Dynamic Range ICR - Movable InfraRed filter 2D-DNR, 3D-DNR - Digital Noise Reduction Configurable Privacy Zones - 24 BLC/HLC - Back Light / High Light Compensation Sharpness - sharper image outlines Mirror - Mirror image Day/Night mode (color/b&w/auto) Audio detection IVS analysis : crossing the line (tripwire), intrusion, abandoned/missing object, face detection Intelligent Object Tracking |
| Mobile phones support:         | Port 37777  • Android: Free application DMSS  • iOS (iPhone): Free application DMSS                                                                                                                                                                                                                                                                                                                                           |
| Default IP address:            | 192.168.1.108                                                                                                                                                                                                                                                                                                                                                                                                                 |
| Default admin user / necessary | admin / admin                                                                                                                                                                                                                                                                                                                                                                                                                 |
| Default admin user / password: |                                                                                                                                                                                                                                                                                                                                                                                                                               |
| Web browser access ports:      | 80, 37777                                                                                                                                                                                                                                                                                                                                                                                                                     |
|                                | 80, 37777<br>37777                                                                                                                                                                                                                                                                                                                                                                                                            |
| Web browser access ports:      |                                                                                                                                                                                                                                                                                                                                                                                                                               |