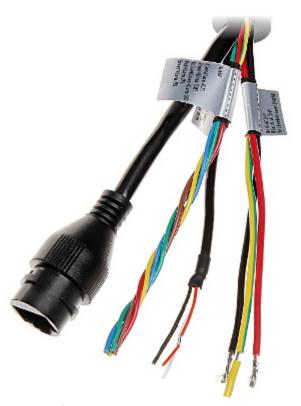

### Bottom view:

Memory card slot:

Code: SD50230U-HNI
IP SPEED DOME CAMERA OUTDOOR **SD50230U-HNI** - 1080p 4.5 ... 135 mm DAHUA

Bracket dimensions:

Connectors:

See how to initialize DAHUA cameras:

In the kit: