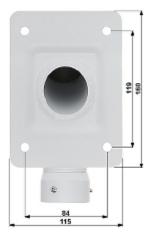

### Bottom view:

Memory card slot:

Code: SD50230U-HNI
IP SPEED DOME CAMERA OUTDOOR **SD50230U-HNI** - 1080p 4.5 ... 135 mm DAHUA

Bracket dimensions:

Connectors:

See how to initialize DAHUA cameras:

In the kit: