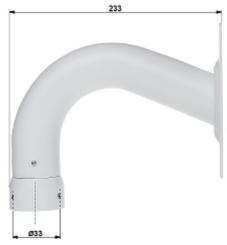

### Bottom view:

Memory card slot:

Code: SD50230U-HNI
IP SPEED DOME CAMERA OUTDOOR **SD50230U-HNI** - 1080p 4.5 ... 135 mm DAHUA

Bracket dimensions:

Connectors:

See how to initialize DAHUA cameras:

In the kit: