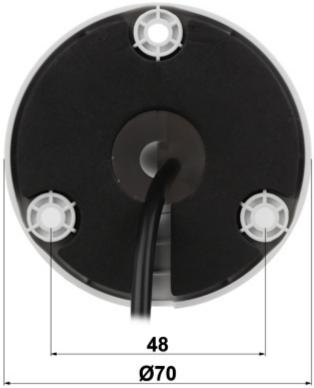

### Code: HAC-HFW1500TL-A-0360B AHD, HD-CVI, HD-TVI, PAL CAMERA **HAC-HFW1500TL-A-0360B** - 5 Mpx 3.6 mm DAHUA

Camera mounting side view:

Dimensions:

In the kit: