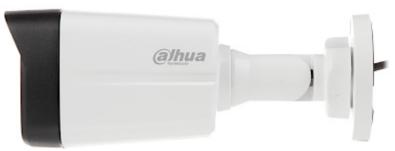

|
| Manufacturer / Brand:  | DAHUA                                                                                                                                                                                                                                                          |
| Guarantee:             | 3 years                                                                                                                                                                                                                                                        |

### Front view:



Side view:





### Code: HAC-HFW1500TL-A-0360B AHD, HD-CVI, HD-TVI, PAL CAMERA **HAC-HFW1500TL-A-0360B** - 5 Mpx 3.6 mm DAHUA



Camera mounting side view:



Dimensions:





In the kit:





# Code: HAC-HFW1500TL-A-0360B AHD, HD-CVI, HD-TVI, PAL CAMERA **HAC-HFW1500TL-A-0360B** - 5 Mpx 3.6 mm DAHUA

**PACKAGE** 

Dimensions (L x W x H): 0x0x0 mm

Gross Weight: 0 kg