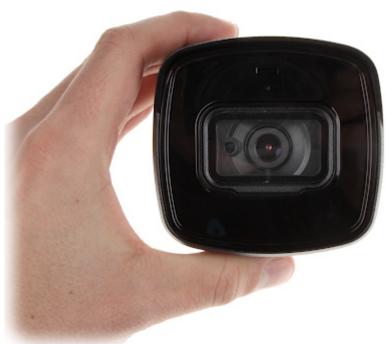

|
| Manufacturer / Brand:  | DAHUA                                                                                                                                                                                                                                                          |
| Guarantee:             | 3 years                                                                                                                                                                                                                                                        |

### Front view:



Side view:





### Code: HAC-HFW1500TL-A-0360B AHD, HD-CVI, HD-TVI, PAL CAMERA **HAC-HFW1500TL-A-0360B** - 5 Mpx 3.6 mm DAHUA



Camera mounting side view:



Dimensions:





In the kit:





# Code: HAC-HFW1500TL-A-0360B AHD, HD-CVI, HD-TVI, PAL CAMERA **HAC-HFW1500TL-A-0360B** - 5 Mpx 3.6 mm DAHUA

**PACKAGE** 

Dimensions (L x W x H): 0x0x0 mm

Gross Weight: 0 kg