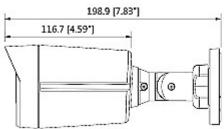

### Code: HAC-HFW1500TL-A-0360B AHD, HD-CVI, HD-TVI, PAL CAMERA **HAC-HFW1500TL-A-0360B** - 5 Mpx 3.6 mm DAHUA

| Main features:         | D-WDR - Wide Dynamic Range D-DNR - Digital Noise Reduction BLC/HLC - Back Light / High Light Compensation ICR - Movable InfraRed filter Sharpness - sharper image outlines AGC - Automatic Gain Control Privacy zones Mirror - Mirror image Auto White Balance |
|------------------------|----------------------------------------------------------------------------------------------------------------------------------------------------------------------------------------------------------------------------------------------------------------|
| Power supply:          | 12 V DC / 440 mA                                                                                                                                                                                                                                               |
| Power consumption:     | ≤ 5.3 W                                                                                                                                                                                                                                                        |
| Housing:               | Compact, Plastic / Metal                                                                                                                                                                                                                                       |
| Color:                 | White                                                                                                                                                                                                                                                          |
| "Index of Protection": | IP67                                                                                                                                                                                                                                                           |
| Operation temp:        | -40 °C 60 °C                                                                                                                                                                                                                                                   |
| Weight:                | 0.29 kg                                                                                                                                                                                                                                                        |
| Dimensions:            | 80 x 75 x 199 mm                                                                                                                                                                                                                                               |
| Manufacturer / Brand:  | DAHUA                                                                                                                                                                                                                                                          |
| Guarantee:             | 3 years                                                                                                                                                                                                                                                        |

### Code: HAC-HFW1500TL-A-0360B AHD, HD-CVI, HD-TVI, PAL CAMERA **HAC-HFW1500TL-A-0360B** - 5 Mpx 3.6 mm DAHUA

Camera mounting side view:

Dimensions:

In the kit: