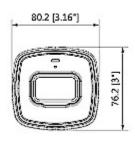

### Code: HAC-HFW1500TL-A-0360B AHD, HD-CVI, HD-TVI, PAL CAMERA **HAC-HFW1500TL-A-0360B** - 5 Mpx 3.6 mm DAHUA

| Main features:         | D-WDR - Wide Dynamic Range D-DNR - Digital Noise Reduction BLC/HLC - Back Light / High Light Compensation ICR - Movable InfraRed filter Sharpness - sharper image outlines AGC - Automatic Gain Control Privacy zones Mirror - Mirror image Auto White Balance |
|------------------------|----------------------------------------------------------------------------------------------------------------------------------------------------------------------------------------------------------------------------------------------------------------|
| Power supply:          | 12 V DC / 440 mA                                                                                                                                                                                                                                               |
| Power consumption:     | ≤ 5.3 W                                                                                                                                                                                                                                                        |
| Housing:               | Compact, Plastic / Metal                                                                                                                                                                                                                                       |
| Color:                 | White                                                                                                                                                                                                                                                          |
| "Index of Protection": | IP67                                                                                                                                                                                                                                                           |
| Operation temp:        | -40 °C 60 °C                                                                                                                                                                                                                                                   |
| Weight:                | 0.29 kg                                                                                                                                                                                                                                                        |
| Dimensions:            | 80 x 75 x 199 mm                                                                                                                                                                                                                                               |
| Manufacturer / Brand:  | DAHUA                                                                                                                                                                                                                                                          |
| Guarantee:             | 3 years                                                                                                                                                                                                                                                        |

### Code: HAC-HFW1500TL-A-0360B AHD, HD-CVI, HD-TVI, PAL CAMERA **HAC-HFW1500TL-A-0360B** - 5 Mpx 3.6 mm DAHUA

Camera mounting side view:

Dimensions:

In the kit: