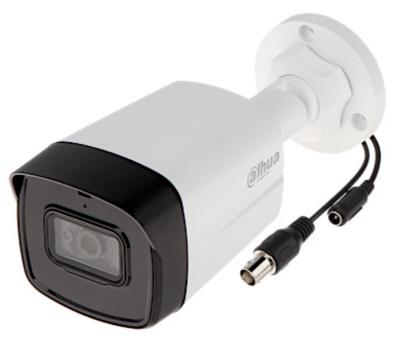

#### Code: HAC-HFW1500TL-A-0360B AHD, HD-CVI, HD-TVI, PAL CAMERA **HAC-HFW1500TL-A-0360B** - 5 Mpx 3.6 mm DAHUA

### Code: HAC-HFW1500TL-A-0360B AHD, HD-CVI, HD-TVI, PAL CAMERA **HAC-HFW1500TL-A-0360B** - 5 Mpx 3.6 mm DAHUA

Megapixel camera with 1/2.7" CMOS sensor and AHD / HD-CVI / HD-TVI / PAL.

The AHD / HD-CVI / HD-TVI interface allows to transmission of analog video signal via coaxial cable in max. 8 Mpx (4K UHD) resolution. During transmission there are no delays and is maintained the original, high quality image.

In the case of video transmission using a twisted pair cable and matching transformers (balun), be aware of the possibility of signal reflections and interfering signals.

The 3-Axis integrated camera bracket has a regulation in all three planes, which allows to turn the camera to any direction. The range of IR illumination according to the manufacturer data, depends on outer conditions (visibility air transparency, environment, wall colors ie. scene reflectance). Attention! The camera default setting is HD-CVI standard. To change the camera standard you need use the PFM820 controller, available separately. Camera is according to IP67 Index of Protection norm.