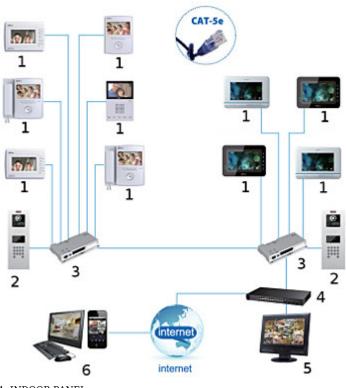

Front view:

Rear view:

Connectors view:

DELTA-OPTI Monika Matysiak; https://www.delta.poznan.pl POL; 60-713 Poznań; Graniczna 10 e-mail: delta-opti@delta.poznan.pl; tel: +(48) 61 864 69 60

In the kit:

Example of application:

DELTA-OPTI Monika Matysiak; https://www.delta.poznan.pl POL; 60-713 Poznań; Graniczna 10 e-mail: delta-opti@delta.poznan.pl; tel: +(48) 61 864 69 60

2024-07-02

1. INDOOR PANEL

2. Video doorphone

3. DHI-VTNS1060A

Hub / Switch
 System management center

6. Remote client

PACKAGE

Dimensions (L x W x H): 0x0x0 mm Gross Weight: 0 kg