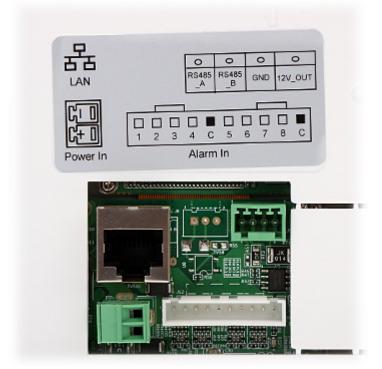

Front view:

Rear view:

Connectors view:

Memory card slot:

DELTA-OPTI Monika Matysiak; https://www.delta.poznan.pl POL; 60-713 Poznań; Graniczna 10 e-mail: delta-opti@delta.poznan.pl; tel: +(48) 61 864 69 60

support 8 alarm inputs. ATTENTION! The device does not support the Dahua analogue system.

| Compatibility:   | Interphone installation - DAHUA                                                                                                                                                                                                                                                                                                                                                                                                                                                                                                                                                       |
|------------------|---------------------------------------------------------------------------------------------------------------------------------------------------------------------------------------------------------------------------------------------------------------------------------------------------------------------------------------------------------------------------------------------------------------------------------------------------------------------------------------------------------------------------------------------------------------------------------------|
| Shield:          | 7 " TFT-LCD color matrix                                                                                                                                                                                                                                                                                                                                                                                                                                                                                                                                                              |
| Resolution:      | 800 x 480                                                                                                                                                                                                                                                                                                                                                                                                                                                                                                                                                                             |
| Internal memory: | -                                                                                                                                                                                                                                                                                                                                                                                                                                                                                                                                                                                     |
| Main features:   | <ul> <li>Memory card slot - max. 32 GB,</li> <li>Microphone built-in,</li> <li>Speakers built-in,</li> <li>Bidirectional communication,</li> <li>Smooth adjustment of monitor parameters: image brightness, ring tone volume and conversation volume,</li> <li>The ability to automatically take and save photos if you do not answer to the bell button,</li> <li>The ability to record a short video message in the absence of a response to the bell button,</li> <li>IP Dahua cameras support,</li> <li>The ability of direct communication between two or more panels</li> </ul> |
| Controlling:     | capacitive touch screen                                                                                                                                                                                                                                                                                                                                                                                                                                                                                                                                                               |
| Alarm inputs:    | 8                                                                                                                                                                                                                                                                                                                                                                                                                                                                                                                                                                                     |
| Power supply:    | • 12 V DC / 580 mA,<br>• 24 V PoE - DAHUA                                                                                                                                                                                                                                                                                                                                                                                                                                                                                                                                             |
| Operation temp:  | -10 °C 60 °C                                                                                                                                                                                                                                                                                                                                                                                                                                                                                                                                                                          |
| Color:           | Gold + Black                                                                                                                                                                                                                                                                                                                                                                                                                                                                                                                                                                          |
| Weight:          | 0.546 kg                                                                                                                                                                                                                                                                                                                                                                                                                                                                                                                                                                              |
| Dimensions:      | 200 x 137 x 33 mm                                                                                                                                                                                                                                                                                                                                                                                                                                                                                                                                                                     |