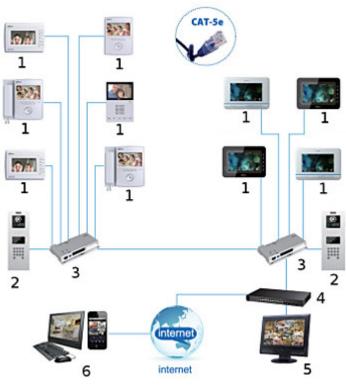

2024-05-26

In the kit:

Example of application:

DELTA-OPTI Monika Matysiak; https://www.delta.poznan.pl POL; 60-713 Poznań; Graniczna 10 e-mail: delta-opti@delta.poznan.pl; tel: +(48) 61 864 69 60

2024-05-26

1. INDOOR PANEL

2. Video doorphone 3. DHI-VTNS1060A

4. Hub / Switch

5. System management center

6. Remote client

PACKAGE

Dimensions (L x W x H): 0x0x0 mm Gross Weight: 0 kg