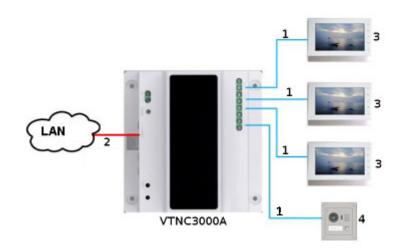

DELTA-OPTI Monika Matysiak; https://www.delta.poznan.pl POL; 60-713 Poznań; Graniczna 10 e-mail: delta-opti@delta.poznan.pl; tel: +(48) 61 864 69 60

In the kit:

Connection schematic diagram:

DELTA-OPTI Monika Matysiak; https://www.delta.poznan.pl POL; 60-713 Poznań; Graniczna 10 e-mail: delta-opti@delta.poznan.pl; tel: +(48) 61 864 69 60

2024-05-24

VTH1550CHW-2

- 1. 1-pair cable
- 2. Ethernet
- 3. INDOOR PANEL

4. Video doorphone

PACKAGE

| Dimensions (L x W x H): 0x0x0 mm | Gross Weight: 0 kg |
|----------------------------------|--------------------|
|                                  |                    |