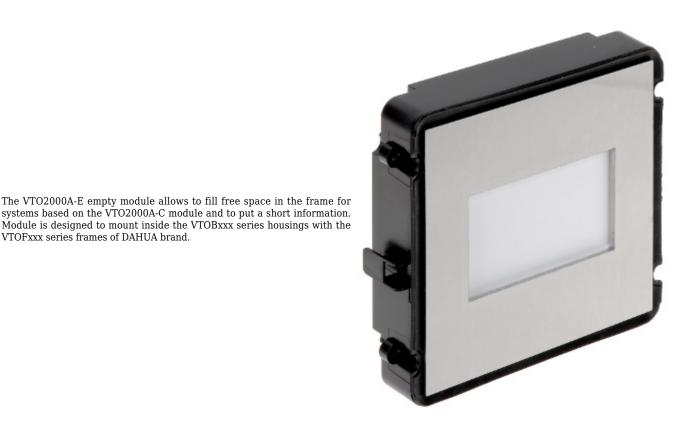

VTOFxxx series frames of DAHUA brand.

DELTA-OPTI Monika Matysiak; https://www.delta.poznan.pl POL; 60-713 Poznań; Graniczna 10 e-mail: delta-opti@delta.poznan.pl; tel: +(48) 61 864 69 60

2024-05-24

| Backlight:             | -                 |
|------------------------|-------------------|
| Power supply:          | -                 |
| "Index of Protection": | IP54              |
| Housing:               | Metal / Plastic   |
| Color:                 | Silver            |
| Weight:                | 0.22 kg           |
| Dimensions:            | 110 x 118 x 25 mm |
| Manufacturer / Brand:  | DAHUA             |
| Guarantee:             | 3 years           |