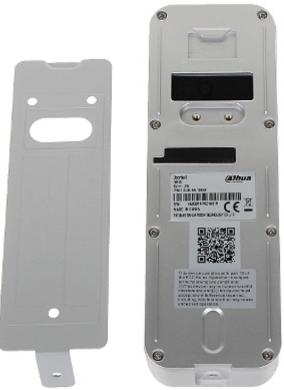

## User Manual Code: DB10 WIRELESS DOORBELL **DB10** WI-Fi / IP DAHUA

View after remove the cover:

In the kit:

DELTA-OPTI Monika Matysiak; https://www.delta.poznan.pl POL; 60-713 Poznań; Graniczna 10 e-mail: delta-opti@delta.poznan.pl; tel: +(48) 61 864 69 60