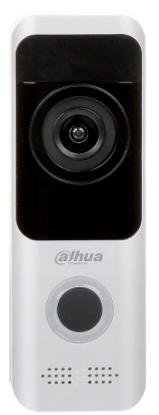

Front panel:

## User Manual Code: DB10 WIRELESS DOORBELL **DB10** WI-Fi / IP DAHUA

The DB10 Wi-Fi doorbell except of bell function enables preview from built-in camera and bi-directional voice communication from mobile device level with the IMOU application installed. When the bell button is pressed, the application displays a notification on the phone's screen.