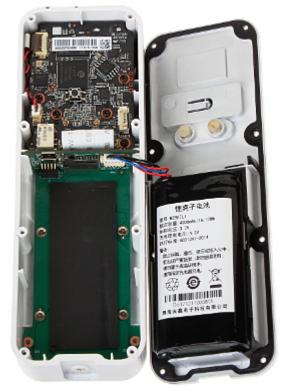

## User Manual Code: DB10 WIRELESS DOORBELL **DB10** WI-Fi / IP DAHUA

View after remove the cover:

In the kit:

DELTA-OPTI Monika Matysiak; https://www.delta.poznan.pl POL; 60-713 Poznań; Graniczna 10 e-mail: delta-opti@delta.poznan.pl; tel: +(48) 61 864 69 60