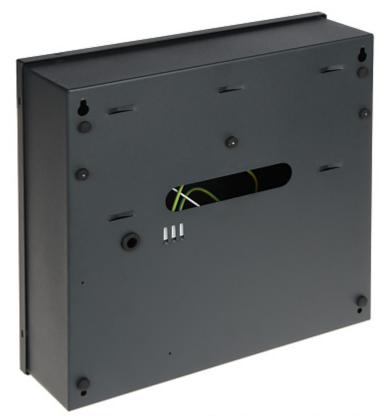

The ME-16 metal housing is dedicated for the installation of modules and devices of the RACS 5 system. The housing is equipped with a single mounting rail of the DIN TS-35 system and a tamper switch, and there is also space for a battery with a capacity of 17 Ah.

Internal view:

DELTA-OPTI Monika Matysiak; https://www.delta.poznan.pl POL; 60-713 Poznań; Graniczna 10 e-mail: delta-opti@delta.poznan.pl; tel: +(48) 61 864 69 60

2024-05-24

Side view:

Rear view:

DELTA-OPTI Monika Matysiak; https://www.delta.poznan.pl POL; 60-713 Poznań; Graniczna 10 e-mail: delta-opti@delta.poznan.pl; tel: +(48) 61 864 69 60