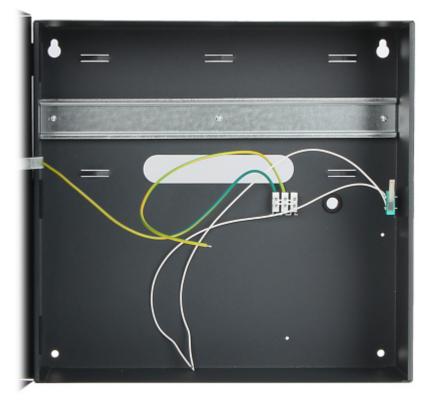

The ME-16 metal housing is dedicated for the installation of modules and devices of the RACS 5 system. The housing is equipped with a single mounting rail of the DIN TS-35 system and a tamper switch, and there is also space for a battery with a capacity of 17 Ah.

Internal view:

DELTA-OPTI Monika Matysiak; https://www.delta.poznan.pl POL; 60-713 Poznań; Graniczna 10 e-mail: delta-opti@delta.poznan.pl; tel: +(48) 61 864 69 60

2024-05-24

Side view:

Rear view:

DELTA-OPTI Monika Matysiak; https://www.delta.poznan.pl POL; 60-713 Poznań; Graniczna 10 e-mail: delta-opti@delta.poznan.pl; tel: +(48) 61 864 69 60