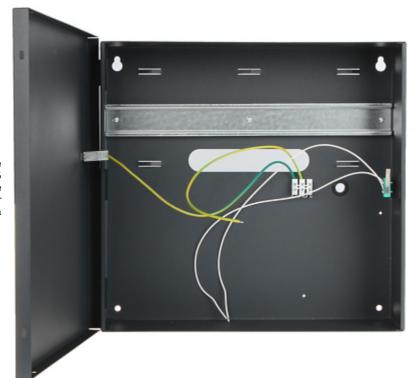

The ME-16 metal housing is dedicated for the installation of modules and devices of the RACS 5 system. The housing is equipped with a single mounting rail of the DIN TS-35 system and a tamper switch, and there is also space for a battery with a capacity of 17 Ah.

Internal view:

DELTA-OPTI Monika Matysiak; https://www.delta.poznan.pl POL; 60-713 Poznań; Graniczna 10 e-mail: delta-opti@delta.poznan.pl; tel: +(48) 61 864 69 60

2024-05-24

Side view:

Rear view:

DELTA-OPTI Monika Matysiak; https://www.delta.poznan.pl POL; 60-713 Poznań; Graniczna 10 e-mail: delta-opti@delta.poznan.pl; tel: +(48) 61 864 69 60