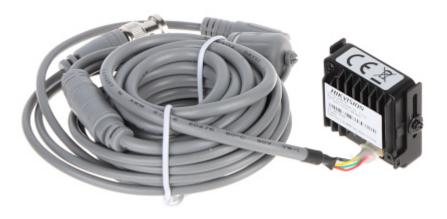

#### Front view:

Rear view:

# User Manual Code: DS-2CS54D8T-PH

Code: DS-2CS54D8T-PH HD-TVI, PAL CAMERA **DS-2CS54D8T-PH** PINHOLE - 1080p 3.7 mm Hikvision

Camera connectors:

Code: DS-2CS54D8T-PH
HD-TVI, PAL CAMERA **DS-2CS54D8T-PH** PINHOLE - 1080p 3.7 mm Hikvision