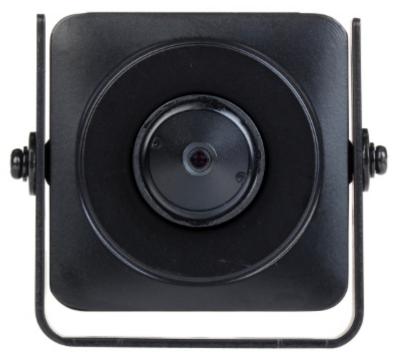

|
| SAP Code:             | 300610513                                                                                                                                                                                                                                                                                        |
| Guarantee:            | 3 years                                                                                                                                                                                                                                                                                          |



Code: DS-2CS54D8T-PH HD-TVI, PAL CAMERA **DS-2CS54D8T-PH** PINHOLE - 1080p 3.7 mm Hikvision



#### Front view:



Rear view:



# User Manual Code: DS-2CS54D8T-PH

Code: DS-2CS54D8T-PH HD-TVI, PAL CAMERA **DS-2CS54D8T-PH** PINHOLE - 1080p 3.7 mm Hikvision



Camera connectors:





Code: DS-2CS54D8T-PH
HD-TVI, PAL CAMERA **DS-2CS54D8T-PH** PINHOLE - 1080p 3.7 mm Hikvision



#### Camera dimensions:



PACKAGE

Dimensions (L x W x H): 0x0x0 mm Gross Weight: 0 kg