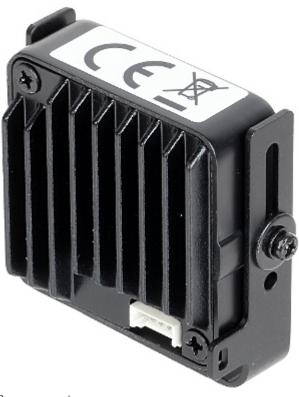

|
| Guarantee:            | 3 years                                                                                                                                                                                                                                                                                          |



Code: DS-2CS54D8T-PH HD-TVI, PAL CAMERA **DS-2CS54D8T-PH** PINHOLE - 1080p 3.7 mm Hikvision



#### Front view:



Rear view:



# User Manual Code: DS-2CS54D8T-PH

Code: DS-2CS54D8T-PH HD-TVI, PAL CAMERA **DS-2CS54D8T-PH** PINHOLE - 1080p 3.7 mm Hikvision



Camera connectors:





Code: DS-2CS54D8T-PH
HD-TVI, PAL CAMERA **DS-2CS54D8T-PH** PINHOLE - 1080p 3.7 mm Hikvision



#### Camera dimensions:



PACKAGE

Dimensions (L x W x H): 0x0x0 mm Gross Weight: 0 kg