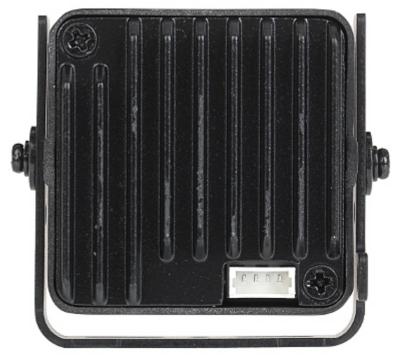

|
| Guarantee:            | 3 years                                                                                                                                                                                                                                                                                          |



Code: DS-2CS54D8T-PH HD-TVI, PAL CAMERA **DS-2CS54D8T-PH** PINHOLE - 1080p 3.7 mm Hikvision



#### Front view:



Rear view:



# User Manual Code: DS-2CS54D8T-PH

Code: DS-2CS54D8T-PH HD-TVI, PAL CAMERA **DS-2CS54D8T-PH** PINHOLE - 1080p 3.7 mm Hikvision



Camera connectors:





Code: DS-2CS54D8T-PH
HD-TVI, PAL CAMERA **DS-2CS54D8T-PH** PINHOLE - 1080p 3.7 mm Hikvision



#### Camera dimensions:



PACKAGE

Dimensions (L x W x H): 0x0x0 mm Gross Weight: 0 kg