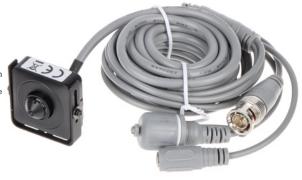

Code: DS-2CS54D8T-PH
HD-TVI, PAL CAMERA **DS-2CS54D8T-PH** PINHOLE - 1080p 3.7 mm Hikvision

Indoor micro camera equipped with very good quality CMOS sensor. High sensor resolution produces high detailed image. So, you can use this camera for example to persons recognition with good results. In the case of video transmission using a twisted pair cable and matching transformers (balun), be aware of the possibility of signal reflections and interfering signals.

# User Manual Code: DS-2CS54D8T-PH

Code: DS-2CS54D8T-PH HD-TVI, PAL CAMERA **DS-2CS54D8T-PH** PINHOLE - 1080p 3.7 mm Hikvision

Camera connectors:

Code: DS-2CS54D8T-PH
HD-TVI, PAL CAMERA **DS-2CS54D8T-PH** PINHOLE - 1080p 3.7 mm Hikvision