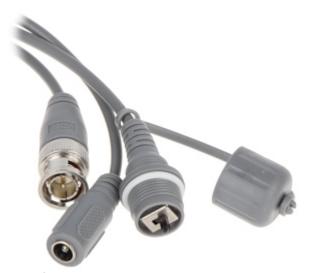

# User Manual Code: DS-2CS54D8T-PH

Code: DS-2CS54D8T-PH HD-TVI, PAL CAMERA **DS-2CS54D8T-PH** PINHOLE - 1080p 3.7 mm Hikvision

Camera connectors:

Code: DS-2CS54D8T-PH
HD-TVI, PAL CAMERA **DS-2CS54D8T-PH** PINHOLE - 1080p 3.7 mm Hikvision