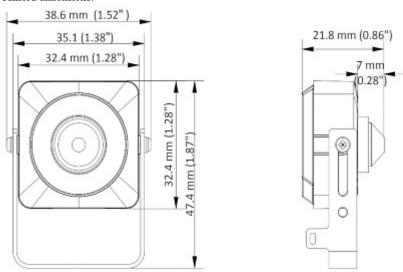

#### Camera dimensions:

PACKAGE

Dimensions (L x W x H): 0x0x0 mm Gross Weight: 0 kg

# Code: DS-2CS54D8T-PH HD-TVI, PAL CAMERA **DS-2CS54D8T-PH** PINHOLE - 1080p 3.7 mm Hikvision

| Standard:             | HD-TVI, PAL                                                                                                                                                                                                                                                                                      |
|-----------------------|--------------------------------------------------------------------------------------------------------------------------------------------------------------------------------------------------------------------------------------------------------------------------------------------------|
| Sensor:               | Progressive Scan CMOS                                                                                                                                                                                                                                                                            |
| Matrix size:          | 2.1 Mpx                                                                                                                                                                                                                                                                                          |
| Resolution:           | 1920 x 1080 - 1080p                                                                                                                                                                                                                                                                              |
| Lens:                 | 3.7 mm (pinhole)                                                                                                                                                                                                                                                                                 |
| View angle:           | • 71 ° (manufacturer data)<br>• 70 ° (our tests result)                                                                                                                                                                                                                                          |
| Min. illumination:    | 0.005 Lux - F1.2                                                                                                                                                                                                                                                                                 |
| Video output:         | 1 Vpp / 75 Ω - HD-TVI / CVBS                                                                                                                                                                                                                                                                     |
| Audio:                | _                                                                                                                                                                                                                                                                                                |
| Main features:        | WDR - 120 dB - Wide Dynamic Range     3D-DNR - Digital Noise Reduction     Motion Detection - max. 4 zones     AGC - Automatic Gain Control     Privacy zones - max. 4     Auto White Balance     BLC - Back Light Compensation     Mirror - Mirror image     Sharpness - sharper image outlines |
| Main features:        | Length of the cable : 3 m                                                                                                                                                                                                                                                                        |
| OSD menu:             | ✓                                                                                                                                                                                                                                                                                                |
| Housing:              | Mini, Metal                                                                                                                                                                                                                                                                                      |
| Color:                | Black                                                                                                                                                                                                                                                                                            |
| Application:          | The camera is designed for indoor use, due to the possibility of steam condensation.                                                                                                                                                                                                             |
| Power supply:         | 12 V DC / 125 mA                                                                                                                                                                                                                                                                                 |
| Power consumption:    | ≤ 1.5 W                                                                                                                                                                                                                                                                                          |
| Operation temp:       | -40 °C 60 °C                                                                                                                                                                                                                                                                                     |
| Weight:               | 0.04 kg                                                                                                                                                                                                                                                                                          |
| Dimensions:           | 32.4 x 32.4 x 22 mm (without bracket)                                                                                                                                                                                                                                                            |
| Manufacturer / Brand: | Hikvision                                                                                                                                                                                                                                                                                        |
| SAP Code:             | 300610513                                                                                                                                                                                                                                                                                        |
| Guarantee:            | 3 years                                                                                                                                                                                                                                                                                          |