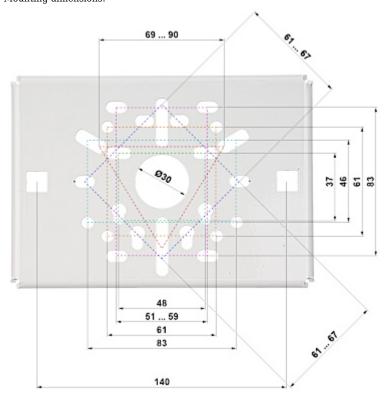

ntee and strict liability (even if the manufacturer or the supplier was notified about the possibility of occurrence of such damages).

#### Safety measures:

Particular attention at designing was directed to quality standards of the device where ensuring safety of operation is the most important factor.

The device must be secured against contact with caustic, staining and viscous fluids.



It enables mounting camera bracket to a pole.







# User Manual

Code: OR-625W POLE MOUNT **OR-625W** 

| Pole diameters range: | Ø 30 Ø 120 mm |
|-----------------------|---------------|
| Cable hiding:         | <b>✓</b>      |
| Color:                | White         |
| Weight:               | 1.44 kg       |
| Guarantee:            | 3 years       |

### Side view:



### Mounting dimensions:





## User Manual

Code: OR-625W POLE MOUNT **OR-625W** 

In the kit:



PACKAGE

Dimensions (L x W x H): 0x0x0 mm

Gross Weight: 0 kg