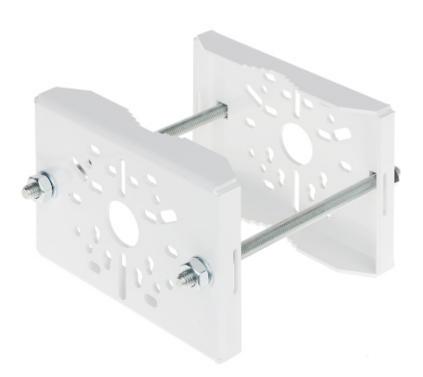

It enables mounting camera bracket to a pole.

# User Manual

Code: OR-625W POLE MOUNT **OR-625W** 

| Pole diameters range: | Ø 30 Ø 120 mm |
|-----------------------|---------------|
| Cable hiding:         | <b>✓</b>      |
| Color:                | White         |
| Weight:               | 1.44 kg       |
| Guarantee:            | 3 years       |