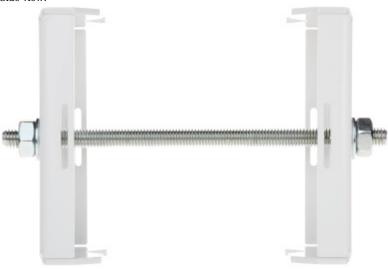

, expressed or implied guarantee and strict liability (even if the manufacturer or the supplier was notified about the possibility of occurrence of such damages).

#### Safety measures:

Particular attention at designing was directed to quality standards of the device where ensuring safety of operation is the most important factor.

The device must be secured against contact with caustic, staining and viscous fluids.



It enables mounting camera bracket to a pole.







# User Manual

Code: OR-625W POLE MOUNT **OR-625W** 

| Pole diameters range: | Ø 30 Ø 120 mm |
|-----------------------|---------------|
| Cable hiding:         | <b>✓</b>      |
| Color:                | White         |
| Weight:               | 1.44 kg       |
| Guarantee:            | 3 years       |

### Side view:



### Mounting dimensions:





## User Manual

Code: OR-625W POLE MOUNT **OR-625W** 

In the kit:



PACKAGE

Dimensions (L x W x H): 0x0x0 mm

Gross Weight: 0 kg