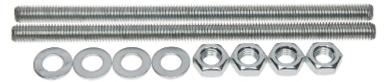

## User Manual

Code: OR-625W POLE MOUNT **OR-625W** 

In the kit:

PACKAGE

Dimensions (L x W x H): 0x0x0 mm

Gross Weight: 0 kg