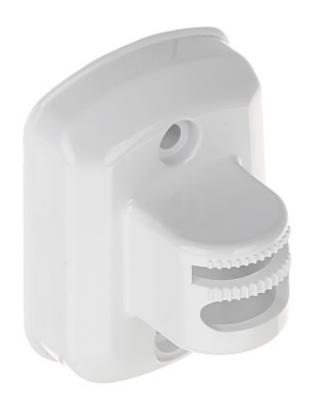

e as well as the lack of access to the product when it is undergoing repair, which results in stoppage the loss of user's time or a break in business activity;
- 2. Improper results of operation of the product or products related with it;
- 3. It applies to losses and damages according to any legal category, including negligence and other losses, termination of a contract, expressed or implied guarantee and strict liability (even if the manufacturer or the supplier was notified about the possibility of occurrence of such damages).

#### **Safety measures:**

Particular attention at designing was directed to quality standards of the device where ensuring safety of operation is the most important factor.

The device must be secured against contact with caustic, staining and viscous fluids.



Bracket for motion detectors.



# Code: KXBRACKETW BRACKET FOR MOTION DETECTORS KXBRACKETW PYRONIX

| In package:           | 10 pcs The price for package     |
|-----------------------|----------------------------------|
| Application:          | Detectors from PYRONIX KX series |
| Assembly:             | To the wall                      |
| Weight:               | 0.015 kg                         |
| Manufacturer / Brand: | PYRONIX                          |
| SAP Code:             | 361300065                        |
| Manufacturer's code:  | KXBRACKETW                       |
| Guarantee:            | 2 years                          |



Front view:



# Code: KXBRACKETW BRACKET FOR MOTION DETECTORS KXBRACKETW PYRONIX



Side view:



Wall mounting side view:





# Code: KXBRACKE