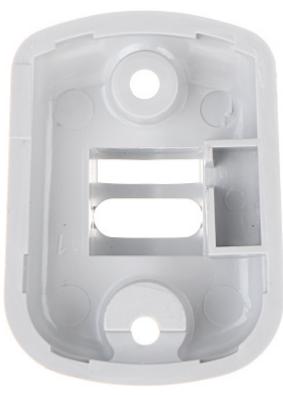

W BRACKET FOR MOTION DETECTORS KXBRACKETW PYRONIX

| In package:           | 10 pcs The price for package     |
|-----------------------|----------------------------------|
| Application:          | Detectors from PYRONIX KX series |
| Assembly:             | To the wall                      |
| Weight:               | 0.015 kg                         |
| Manufacturer / Brand: | PYRONIX                          |
| SAP Code:             | 361300065                        |
| Manufacturer's code:  | KXBRACKETW                       |
| Guarantee:            | 2 years                          |



Front view:



# Code: KXBRACKETW BRACKET FOR MOTION DETECTORS KXBRACKETW PYRONIX



Side view:



Wall mounting side view:





# Code: KXBRACKETW BRACKET FOR MOTION DETECTORS KXBRACKETW PYRONIX



In the kit:





# Code: KXBRACKETW BRACKET FOR MOTION DETECTORS KXBRACKETW PYRONIX



PACKAGE

Dimensions (L x W x H): 0x0x0 mm Gross Weight: 0 kg