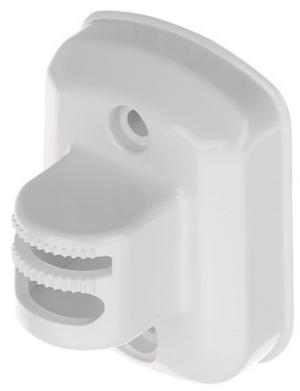

ensuring safety of operation is the most important factor.

The device must be secured against contact with caustic, staining and viscous fluids.



Bracket for motion detectors.



# Code: KXBRACKETW BRACKET FOR MOTION DETECTORS KXBRACKETW PYRONIX

| In package:           | 10 pcs The price for package     |
|-----------------------|----------------------------------|
| Application:          | Detectors from PYRONIX KX series |
| Assembly:             | To the wall                      |
| Weight:               | 0.015 kg                         |
| Manufacturer / Brand: | PYRONIX                          |
| SAP Code:             | 361300065                        |
| Manufacturer's code:  | KXBRACKETW                       |
| Guarantee:            | 2 years                          |



Front view:



# Code: KXBRACKETW BRACKET FOR MOTION DETECTORS KXBRACKETW PYRONIX



Side view:



Wall mounting side view:





# Code: KXBRACKETW BRACKET FOR MOTION DETECTORS KXBRACKETW PYRONIX



In the kit:





# Code: KXBRACKETW BRACKET FOR MOTION DETECTORS KXBRACKETW PYRONIX



PACKAGE

Dimensions (L x W x H): 0x0x0 mm Gross Weight: 0 kg