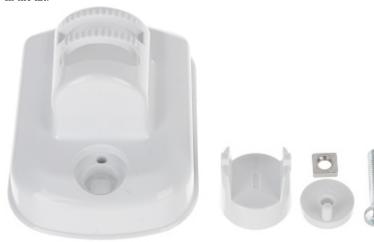

OTION DETECTORS KXBRACKETW PYRONIX

| In package:           | 10 pcs The price for package     |
|-----------------------|----------------------------------|
| Application:          | Detectors from PYRONIX KX series |
| Assembly:             | To the wall                      |
| Weight:               | 0.015 kg                         |
| Manufacturer / Brand: | PYRONIX                          |
| SAP Code:             | 361300065                        |
| Manufacturer's code:  | KXBRACKETW                       |
| Guarantee:            | 2 years                          |



Front view:



# Code: KXBRACKETW BRACKET FOR MOTION DETECTORS KXBRACKETW PYRONIX



Side view:



Wall mounting side view:





# Code: KXBRACKETW BRACKET FOR MOTION DETECTORS KXBRACKETW PYRONIX



In the kit:





# Code: KXBRACKETW BRACKET FOR MOTION DETECTORS KXBRACKETW PYRONIX



PACKAGE

Dimensions (L x W x H): 0x0x0 mm Gross Weight: 0 kg