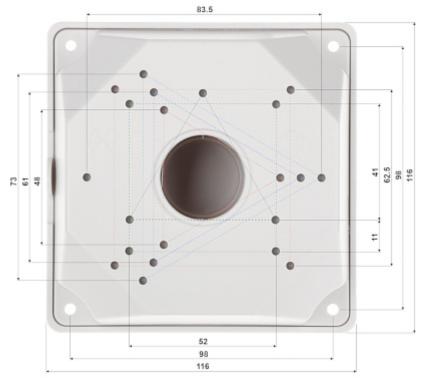

# User Manual

Code: BD-B116 CAMERA BRACKET **BD-B116** 

Wall mounting side view:

In the kit: