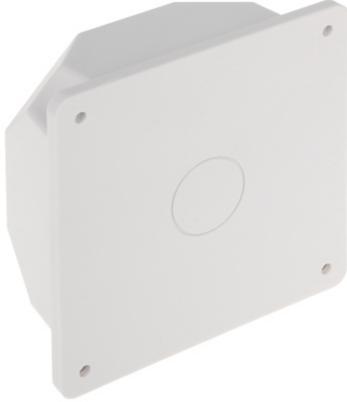

Perfect to hide connectors and cables inside of it.

User Manual
Code: BD-B116
CAMERA BRACKET BD-B116

| Suitable for cameras:           | APTI              |
|---------------------------------|-------------------|
| Material:                       | Plastic           |
| Color:                          | White             |
| Distance from mounting surface: | 49 mm             |
| Weight:                         | 0.12 kg           |
| Dimensions:                     | 116 x 116 x 49 mm |
| Guarantee:                      | 2 years           |

#### Camera mounting side view:

Internal view: