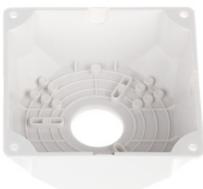

of operation is the most important factor.

The device must be secured against contact with caustic, staining and viscous fluids.



Perfect to hide connectors and cables inside of it.



User Manual
Code: BD-B116
CAMERA BRACKET BD-B116

| Suitable for cameras:           | APTI              |
|---------------------------------|-------------------|
| Material:                       | Plastic           |
| Color:                          | White             |
| Distance from mounting surface: | 49 mm             |
| Weight:                         | 0.12 kg           |
| Dimensions:                     | 116 x 116 x 49 mm |
| Guarantee:                      | 2 years           |

#### Camera mounting side view:



Internal view:



# User Manual

Code: BD-B116 CAMERA BRACKET **BD-B116** 





Wall mounting side view:



In the kit:



#### PACKAGE





# User Manual

Code: BD-B116 CAMERA BRACKET **BD-B116** 

Dimensions (L x W x H): 0x0x0 mm

Gross Weight: 0 kg