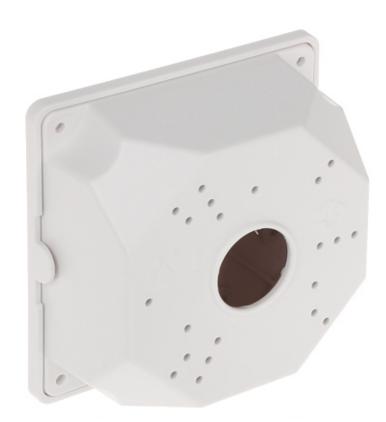

e as well as the lack of access to the product when it is undergoing repair, which results in stoppage the loss of user's time or a break in business activity;
- 2. Improper results of operation of the product or products related with it;
- 3. It applies to losses and damages according to any legal category, including negligence and other losses, termination of a contract, expressed or implied guarantee and strict liability (even if the manufacturer or the supplier was notified about the possibility of occurrence of such damages).

#### **Safety measures:**

Particular attention at designing was directed to quality standards of the device where ensuring safety of operation is the most important factor.

The device must be secured against contact with caustic, staining and viscous fluids.



Perfect to hide connectors and cables inside of it.



User Manual
Code: BD-B116
CAMERA BRACKET BD-B116

| Suitable for cameras:           | APTI              |
|---------------------------------|-------------------|
| Material:                       | Plastic           |
| Color:                          | White             |
| Distance from mounting surface: | 49 mm             |
| Weight:                         | 0.12 kg           |
| Dimensions:                     | 116 x 116 x 49 mm |
| Guarantee:                      | 2 years           |

#### Camera mounting side view:



Internal view:



# User Manual

Code: BD-B116 CAMERA BRACKET **BD-B116** 





Wall mounting side view:



In the kit:



#### PACKAGE





# User Manual

Code: BD-B116 CAMERA BRACKET **BD-B116** 

Dimensions