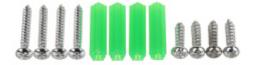

# User Manual

Code: BD-B116 CAMERA BRACKET **BD-B116** 

Wall mounting side view:

In the kit: