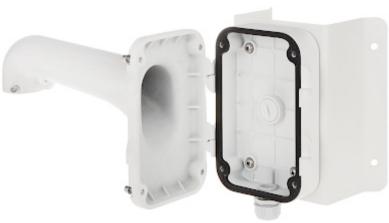

nt factor.

The device must be secured against contact with caustic, staining and viscous fluids.



For outdoor use.

| Suitable for cameras: | Hikvision        |
|-----------------------|------------------|
| Material:             | Aluminum / Steel |
| Color:                | White            |



# User Manual Code: DS-1604ZJ-CORNER CAMERA CORNER BRACKET DS-1604ZJ-CORNER Hikvision

| Weight:               | 4.28 kg            |
|-----------------------|--------------------|
| Dimensions:           | 470 x 200 x 240 mm |
| Manufacturer / Brand: | Hikvision          |
| SAP Code:             | 302701665          |
| Guarantee:            | 2 years            |



Side view:



Internal view:



# User Manual

# Code: DS-1604ZJ-CORNER CAMERA CORNER BRACKET **DS-1604ZJ-CORNER** Hikvision



#### Dimensions:



#### In the kit:



**PACKAGE** 



# User Manual

Code: DS-1604ZJ-CORNER CAMERA CORNER BRACKET **DS-1604ZJ-CORNER** Hikvision

Dimensions (L x W x H): 0x0x0 mm

Gross Weight: 0 kg