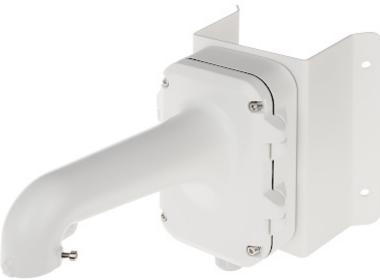

For outdoor use.

| Suitable for cameras: | Hikvision        |
|-----------------------|------------------|
| Material:             | Aluminum / Steel |
| Color:                | White            |

# User Manual Code: DS-1604ZJ-CORNER CAMERA CORNER BRACKET DS-1604ZJ-CORNER Hikvision

| Weight:               | 4.28 kg            |
|-----------------------|--------------------|
| Dimensions:           | 470 x 200 x 240 mm |
| Manufacturer / Brand: | Hikvision          |
| SAP Code:             | 302701665          |
| Guarantee:            | 2 years            |