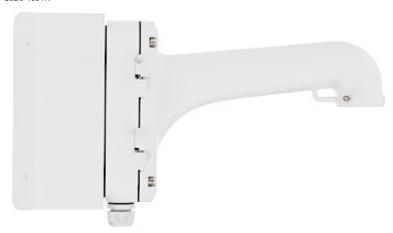

t designing was directed to quality standards of the device where ensuring safety of operation is the most important factor.

The device must be secured against contact with caustic, staining and viscous fluids.



For outdoor use.

| Suitable for cameras: | Hikvision        |
|-----------------------|------------------|
| Material:             | Aluminum / Steel |
| Color:                | White            |



# User Manual Code: DS-1604ZJ-CORNER CAMERA CORNER BRACKET DS-1604ZJ-CORNER Hikvision

| Weight:               | 4.28 kg            |
|-----------------------|--------------------|
| Dimensions:           | 470 x 200 x 240 mm |
| Manufacturer / Brand: | Hikvision          |
| SAP Code:             | 302701665          |
| Guarantee:            | 2 years            |



Side view:



Internal view:



# User Manual

# Code: DS-1604ZJ-CORNER CAMERA CORNER BRACKET **DS-1604ZJ-CORNER** Hikvision



#### Dimensions:



#### In the kit:



**PACKAGE** 



# User Manual

Code: DS-1604ZJ-CORNER CAMERA CORNER BRACKET **DS-1604ZJ-CORNER** Hikvision

Dimensions (L x W x H): 0x0x0 mm

Gross Weight: 0 kg