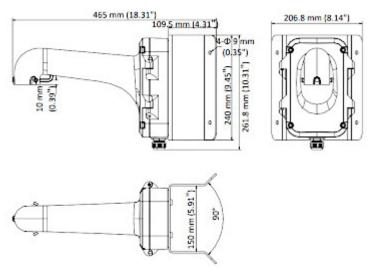

#### Dimensions:

# User Manual Code: DS-1604ZJ-CORNER CAMERA CORNER BRACKET DS-1604ZJ-CORNER Hikvision

| Weight:               | 4.28 kg            |
|-----------------------|--------------------|
| Dimensions:           | 470 x 200 x 240 mm |
| Manufacturer / Brand: | Hikvision          |
| SAP Code:             | 302701665          |
| Guarantee:            | 2 years            |