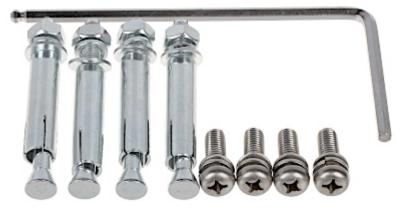

gainst contact with caustic, staining and viscous fluids.



For outdoor use.

| Suitable for cameras: | Hikvision        |
|-----------------------|------------------|
| Material:             | Aluminum / Steel |
| Color:                | White            |



# User Manual Code: DS-1604ZJ-CORNER CAMERA CORNER BRACKET DS-1604ZJ-CORNER Hikvision

| Weight:               | 4.28 kg            |
|-----------------------|--------------------|
| Dimensions:           | 470 x 200 x 240 mm |
| Manufacturer / Brand: | Hikvision          |
| SAP Code:             | 302701665          |
| Guarantee:            | 2 years            |



Side view:



Internal view:



# User Manual

# Code: DS-1604ZJ-CORNER CAMERA CORNER BRACKET **DS-1604ZJ-CORNER** Hikvision



#### Dimensions:



#### In the kit:



**PACKAGE** 



# User Manual

Code: DS-1604ZJ-CORNER CAMERA CORNER BRACKET **DS-1604ZJ-CORNER** Hikvision

Dimensions (L x W x H): 0x0x0 mm

Gross Weight: 0 kg