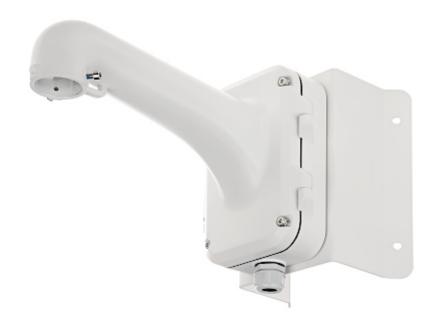

For outdoor use.

| Suitable for cameras: | Hikvision        |
|-----------------------|------------------|
| Material:             | Aluminum / Steel |
| Color:                | White            |

# User Manual Code: DS-1604ZJ-CORNER CAMERA CORNER BRACKET DS-1604ZJ-CORNER Hikvision

| Weight:               | 4.28 kg            |
|-----------------------|--------------------|
| Dimensions:           | 470 x 200 x 240 mm |
| Manufacturer / Brand: | Hikvision          |
| SAP Code:             | 302701665          |
| Guarantee:            | 2 years            |