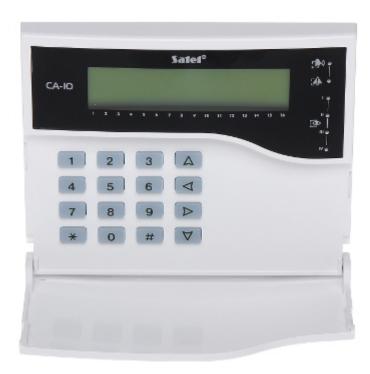

Front panel:

Code: CA-10-KLCD
KEYPAD FOR ALARM CONTROL PANEL **CA-10-KLCD** SATEL

View after remove the cover:

Code: CA-10-KLCD
KEYPAD FOR ALARM CONTROL PANEL **CA-10-KLCD** SATEL

Mounting side view:

In the kit: