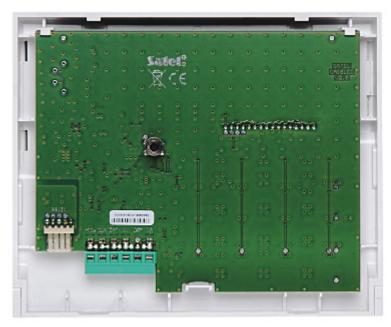

Front panel:

Code: CA-10-KLCD
KEYPAD FOR ALARM CONTROL PANEL **CA-10-KLCD** SATEL

View after remove the cover:

Code: CA-10-KLCD
KEYPAD FOR ALARM CONTROL PANEL **CA-10-KLCD** SATEL

Mounting side view:

In the kit: