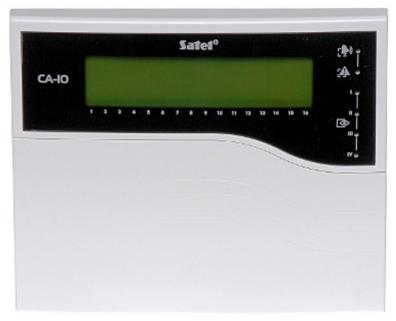

Front panel:

Code: CA-10-KLCD
KEYPAD FOR ALARM CONTROL PANEL **CA-10-KLCD** SATEL

View after remove the cover:

Code: CA-10-KLCD
KEYPAD FOR ALARM CONTROL PANEL **CA-10-KLCD** SATEL

Mounting side view:

In the kit: