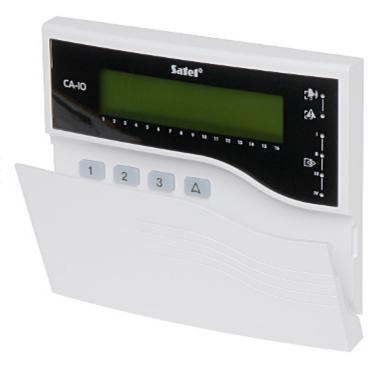

Front panel:

Code: CA-10-KLCD
KEYPAD FOR ALARM CONTROL PANEL **CA-10-KLCD** SATEL

View after remove the cover:

Code: CA-10-KLCD
KEYPAD FOR ALARM CONTROL PANEL **CA-10-KLCD** SATEL

Mounting side view:

In the kit: