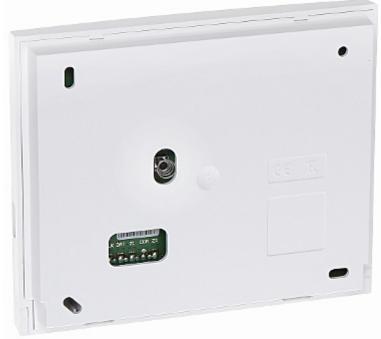

Front panel:

Code: CA-10-KLCD
KEYPAD FOR ALARM CONTROL PANEL **CA-10-KLCD** SATEL

View after remove the cover:

Code: CA-10-KLCD
KEYPAD FOR ALARM CONTROL PANEL **CA-10-KLCD** SATEL

Mounting side view:

In the kit: