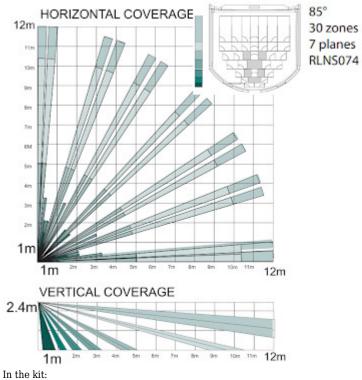

Wireless motion detector, which is designed to detect the moving intruder within the system protected area.  $% \left( {{{\mathbf{r}}_{\mathrm{s}}}_{\mathrm{s}}} \right)$ 

| Support:                                  | Wireless alarm systems PYRONIX Enforcer                                                                                                                                                                                                                                                                                              |
|-------------------------------------------|--------------------------------------------------------------------------------------------------------------------------------------------------------------------------------------------------------------------------------------------------------------------------------------------------------------------------------------|
| Battery power supply:                     | 1 x CR123A - alkaline battery (included)                                                                                                                                                                                                                                                                                             |
| Battery lifetime:                         | ~ 2 years                                                                                                                                                                                                                                                                                                                            |
| Frequency range:                          | 868 MHz                                                                                                                                                                                                                                                                                                                              |
| Radio communication range (at open area): | max. 1600 m                                                                                                                                                                                                                                                                                                                          |
| Recommended installation height:          | 1.8 2.4 m                                                                                                                                                                                                                                                                                                                            |
| Detection angle / Detection range:        | 85 ° / 12 m                                                                                                                                                                                                                                                                                                                          |
| Digital temperature compensation:         | *                                                                                                                                                                                                                                                                                                                                    |
| Pet immunity:                             | -                                                                                                                                                                                                                                                                                                                                    |
| Environment class:                        | П                                                                                                                                                                                                                                                                                                                                    |
| Main features:                            | <ul> <li>Advanced temperature compensation</li> <li>Quick pairing of the detector with the alarm control panel using a single button</li> <li>Blue Wave - immunity to false alarms</li> <li>Quad Sensor</li> <li>Tamper protection (detection of removing from mounting surface and enclosure opening)</li> <li>Test mode</li> </ul> |
| Operation temp:                           | -10 °C 50 °C                                                                                                                                                                                                                                                                                                                         |
| Dimensions:                               | 117 x 69 x 50 mm                                                                                                                                                                                                                                                                                                                     |

## Mounting side view:

Internal view of the housing:

Detector range:

DELTA-OPTI Monika Matysiak; https://www.delta.poznan.pl POL; 60-713 Poznań; Graniczna 10 e-mail: delta-opti@delta.poznan.pl; tel: +(48) 61 864 69 60