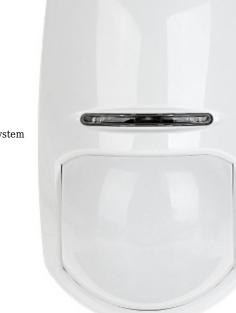

Wireless motion detector, which is designed to detect the moving intruder within the system protected area.  $% \left( {{{\mathbf{r}}_{\mathrm{s}}}_{\mathrm{s}}} \right)$ 

| Support:                                  | Wireless alarm systems PYRONIX Enforcer                                                                                                                                                                                                                                                                                              |
|-------------------------------------------|--------------------------------------------------------------------------------------------------------------------------------------------------------------------------------------------------------------------------------------------------------------------------------------------------------------------------------------|
| Battery power supply:                     | 1 x CR123A - alkaline battery (included)                                                                                                                                                                                                                                                                                             |
| Battery lifetime:                         | ~ 2 years                                                                                                                                                                                                                                                                                                                            |
| Frequency range:                          | 868 MHz                                                                                                                                                                                                                                                                                                                              |
| Radio communication range (at open area): | max. 1600 m                                                                                                                                                                                                                                                                                                                          |
| Recommended installation height:          | 1.8 2.4 m                                                                                                                                                                                                                                                                                                                            |
| Detection angle / Detection range:        | 85 ° / 12 m                                                                                                                                                                                                                                                                                                                          |
| Digital temperature compensation:         | *                                                                                                                                                                                                                                                                                                                                    |
| Pet immunity:                             | -                                                                                                                                                                                                                                                                                                                                    |
| Environment class:                        | П                                                                                                                                                                                                                                                                                                                                    |
| Main features:                            | <ul> <li>Advanced temperature compensation</li> <li>Quick pairing of the detector with the alarm control panel using a single button</li> <li>Blue Wave - immunity to false alarms</li> <li>Quad Sensor</li> <li>Tamper protection (detection of removing from mounting surface and enclosure opening)</li> <li>Test mode</li> </ul> |
| Operation temp:                           | -10 °C 50 °C                                                                                                                                                                                                                                                                                                                         |
| Dimensions:                               | 117 x 69 x 50 mm                                                                                                                                                                                                                                                                                                                     |

## Mounting side view:

Internal view of the housing:

Detector range:

DELTA-OPTI Monika Matysiak; https://www.delta.poznan.pl POL; 60-713 Poznań; Graniczna 10 e-mail: delta-opti@delta.poznan.pl; tel: +(48) 61 864 69 60