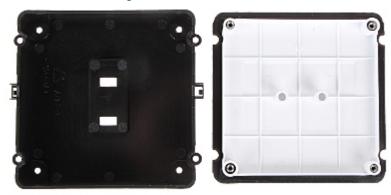

### Front panel view:

Rear view:

User Manual
Code: BCS-PAN-R
BLANK MODULE BCS-PAN-R BCS

Internal view of the housing:

Side view: