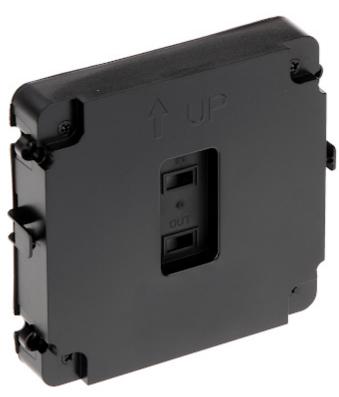

### Front panel view:

Rear view:

User Manual
Code: BCS-PAN-R
BLANK MODULE BCS-PAN-R BCS

Internal view of the housing:

Side view: