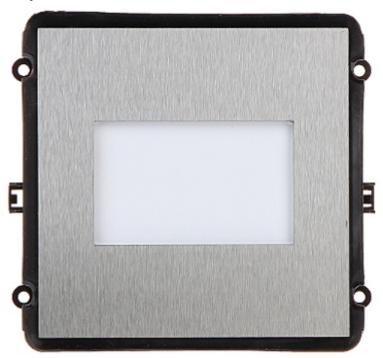

### Front panel view:

Rear view:

User Manual
Code: BCS-PAN-R
BLANK MODULE BCS-PAN-R BCS

Internal view of the housing:

Side view:

The BCS-PAN-R empty module allows to fill free space in the frame for systems based on the BCS-PAN-KAM module and to put a short information. Module is designed to mount inside the BCS-PP / BCS-PN series housings with the BCS-RA series frames of BCS brand.