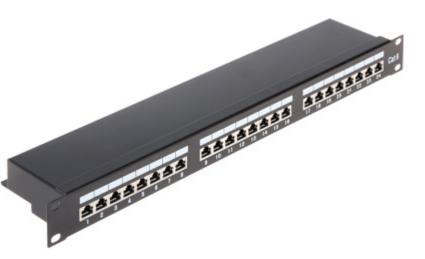

The device is structured cabling termination for FTP cat. 6 cables. The device is mounted to RACK 19" cabinet.

| Width:           | 19 "                                                                                  |
|------------------|---------------------------------------------------------------------------------------|
| Height:          | 1 U                                                                                   |
| Number of ports: | 24 pcs                                                                                |
| Main features:   | <ul><li> It is compatible with Category 6</li><li> Application : FTP kat. 6</li></ul> |
| Color:           | Black                                                                                 |

DELTA-OPTI Monika Matysiak; https://www.delta.poznan.pl POL; 60-713 Poznań; Graniczna 10 e-mail: delta-opti@delta.poznan.pl; tel: +(48) 61 864 69 60

Guarantee:

2 years

Front panel:

Rear view:

DELTA-OPTI Monika Matysiak; https://www.delta.poznan.pl POL; 60-713 Poznań; Graniczna 10 e-mail: delta-opti@delta.poznan.pl; tel: +(48) 61 864 69 60