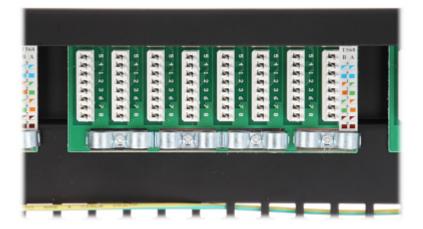

The device is structured cabling termination for FTP cat. 6 cables. The device is mounted to RACK 19" cabinet.

| Width:           | 19 "                                                                                  |
|------------------|---------------------------------------------------------------------------------------|
| Height:          | 1 U                                                                                   |
| Number of ports: | 24 pcs                                                                                |
| Main features:   | <ul><li> It is compatible with Category 6</li><li> Application : FTP kat. 6</li></ul> |
| Color:           | Black                                                                                 |

DELTA-OPTI Monika Matysiak; https://www.delta.poznan.pl POL; 60-713 Poznań; Graniczna 10 e-mail: delta-opti@delta.poznan.pl; tel: +(48) 61 864 69 60

Guarantee:

2 years

Front panel:

Rear view:

DELTA-OPTI Monika Matysiak; https://www.delta.poznan.pl POL; 60-713 Poznań; Graniczna 10 e-mail: delta-opti@delta.poznan.pl; tel: +(48) 61 864 69 60