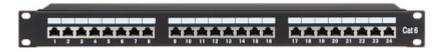

The device is structured cabling termination for FTP cat. 6 cables. The device is mounted to RACK 19" cabinet.

| Width:           | 19 "                                                                                  |
|------------------|---------------------------------------------------------------------------------------|
| Height:          | 1 U                                                                                   |
| Number of ports: | 24 pcs                                                                                |
| Main features:   | <ul><li> It is compatible with Category 6</li><li> Application : FTP kat. 6</li></ul> |
| Color:           | Black                                                                                 |

DELTA-OPTI Monika Matysiak; https://www.delta.poznan.pl POL; 60-713 Poznań; Graniczna 10 e-mail: delta-opti@delta.poznan.pl; tel: +(48) 61 864 69 60

Guarantee:

2 years

Front panel:

Rear view:

DELTA-OPTI Monika Matysiak; https://www.delta.poznan.pl POL; 60-713 Poznań; Graniczna 10 e-mail: delta-opti@delta.poznan.pl; tel: +(48) 61 864 69 60