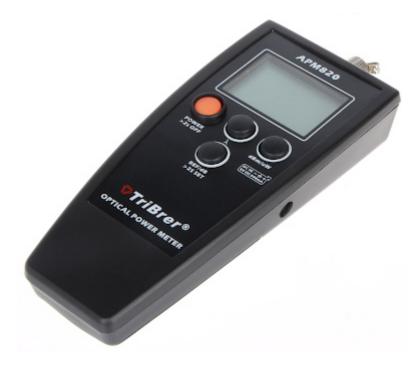

Sensor type:

InGaAs

DELTA-OPTI Monika Matysiak; https://www.delta.poznan.pl POL; 60-713 Poznań; Graniczna 10 e-mail: delta-opti@delta.poznan.pl; tel: +(48) 61 864 69 60

2024-05-24

| Optical wavelength:      | 850 nm / 1300 nm / 1310 nm / 1490 nm / 1550 nm / 1625 nm                                                                                                                                                                                                                                                                            |
|--------------------------|-------------------------------------------------------------------------------------------------------------------------------------------------------------------------------------------------------------------------------------------------------------------------------------------------------------------------------------|
| Power measurement range: | 1070 dBm                                                                                                                                                                                                                                                                                                                            |
| Accuracy:                | ± 5 %                                                                                                                                                                                                                                                                                                                               |
| Measuring accuracy:      | 0.2 dBm                                                                                                                                                                                                                                                                                                                             |
| Connector type:          | FC                                                                                                                                                                                                                                                                                                                                  |
| Main features:           | <ul> <li>The device has a universal connector 2.5mm with FC adapter</li> <li>High durability tool, made from high quality materials</li> <li>Automatic calibration after turned on</li> <li>Wide measuring range</li> <li>High measurement accuracy</li> <li>Small dimensions</li> <li>The set includes a practical case</li> </ul> |
| Power supply:            | 2 x 1.5 V - Battery type LR6 (AA) (not included)                                                                                                                                                                                                                                                                                    |
| Weight:                  | 0.118 kg - Without batteries                                                                                                                                                                                                                                                                                                        |
| Dimensions:              | 158 x 64 x 32 mm                                                                                                                                                                                                                                                                                                                    |
| Manufacturer / Brand:    | TriBrer                                                                                                                                                                                                                                                                                                                             |
| Guarantee:               | 2 years                                                                                                                                                                                                                                                                                                                             |