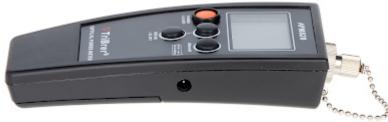

Side view:

The device has a universal connector  $2.5 \ensuremath{\mathsf{mm}}$  with FC adapter:

Device is secured by handy case:

DELTA-OPTI Monika Matysiak; https://www.delta.poznan.pl POL; 60-713 Poznań; Graniczna 10 e-mail: delta-opti@delta.poznan.pl; tel: +(48) 61 864 69 60