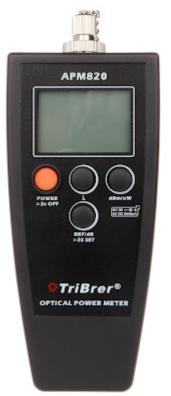

Sensor type:

InGaAs

DELTA-OPTI Monika Matysiak; https://www.delta.poznan.pl POL; 60-713 Poznań; Graniczna 10 e-mail: delta-opti@delta.poznan.pl; tel: +(48) 61 864 69 60

2024-05-24

| Optical wavelength:      | 850 nm / 1300 nm / 1310 nm / 1490 nm / 1550 nm / 1625 nm                                                                                                                                                                                                                                                                            |
|--------------------------|-------------------------------------------------------------------------------------------------------------------------------------------------------------------------------------------------------------------------------------------------------------------------------------------------------------------------------------|
| Power measurement range: | 1070 dBm                                                                                                                                                                                                                                                                                                                            |
| Accuracy:                | ± 5 %                                                                                                                                                                                                                                                                                                                               |
| Measuring accuracy:      | 0.2 dBm                                                                                                                                                                                                                                                                                                                             |
| Connector type:          | FC                                                                                                                                                                                                                                                                                                                                  |
| Main features:           | <ul> <li>The device has a universal connector 2.5mm with FC adapter</li> <li>High durability tool, made from high quality materials</li> <li>Automatic calibration after turned on</li> <li>Wide measuring range</li> <li>High measurement accuracy</li> <li>Small dimensions</li> <li>The set includes a practical case</li> </ul> |
| Power supply:            | 2 x 1.5 V - Battery type LR6 (AA) (not included)                                                                                                                                                                                                                                                                                    |
| Weight:                  | 0.118 kg - Without batteries                                                                                                                                                                                                                                                                                                        |
| Dimensions:              | 158 x 64 x 32 mm                                                                                                                                                                                                                                                                                                                    |
| Manufacturer / Brand:    | TriBrer                                                                                                                                                                                                                                                                                                                             |
| Guarantee:               | 2 years                                                                                                                                                                                                                                                                                                                             |