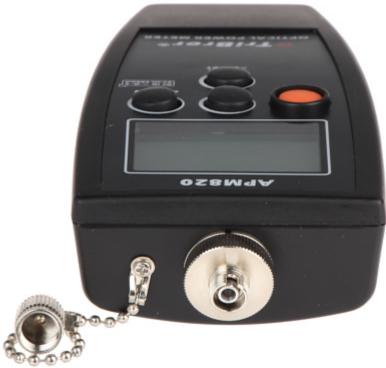

Sensor type:

InGaAs

DELTA-OPTI Monika Matysiak; https://www.delta.poznan.pl POL; 60-713 Poznań; Graniczna 10 e-mail: delta-opti@delta.poznan.pl; tel: +(48) 61 864 69 60

2024-05-24

| Optical wavelength:      | 850 nm / 1300 nm / 1310 nm / 1490 nm / 1550 nm / 1625 nm                                                                                                                                                                                                                                                                            |
|--------------------------|-------------------------------------------------------------------------------------------------------------------------------------------------------------------------------------------------------------------------------------------------------------------------------------------------------------------------------------|
| Power measurement range: | 1070 dBm                                                                                                                                                                                                                                                                                                                            |
| Accuracy:                | ± 5 %                                                                                                                                                                                                                                                                                                                               |
| Measuring accuracy:      | 0.2 dBm                                                                                                                                                                                                                                                                                                                             |
| Connector type:          | FC                                                                                                                                                                                                                                                                                                                                  |
| Main features:           | <ul> <li>The device has a universal connector 2.5mm with FC adapter</li> <li>High durability tool, made from high quality materials</li> <li>Automatic calibration after turned on</li> <li>Wide measuring range</li> <li>High measurement accuracy</li> <li>Small dimensions</li> <li>The set includes a practical case</li> </ul> |
| Power supply:            | 2 x 1.5 V - Battery type LR6 (AA) (not included)                                                                                                                                                                                                                                                                                    |
| Weight:                  | 0.118 kg - Without batteries                                                                                                                                                                                                                                                                                                        |
| Dimensions:              | 158 x 64 x 32 mm                                                                                                                                                                                                                                                                                                                    |
| Manufacturer / Brand:    | TriBrer                                                                                                                                                                                                                                                                                                                             |
| Guarantee:               | 2 years                                                                                                                                                                                                                                                                                                                             |

Side view:

The device has a universal connector  $2.5 \ensuremath{\mathsf{mm}}$  with FC adapter:

Device is secured by handy case:

DELTA-OPTI Monika Matysiak; https://www.delta.poznan.pl POL; 60-713 Poznań; Graniczna 10 e-mail: delta-opti@delta.poznan.pl; tel: +(48) 61 864 69 60