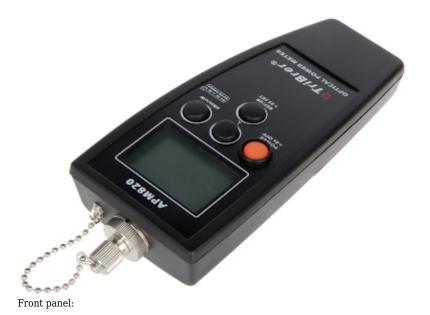

Side view:

The device has a universal connector  $2.5 \ensuremath{\mathsf{mm}}$  with FC adapter:

Device is secured by handy case:

DELTA-OPTI Monika Matysiak; https://www.delta.poznan.pl POL; 60-713 Poznań; Graniczna 10 e-mail: delta-opti@delta.poznan.pl; tel: +(48) 61 864 69 60