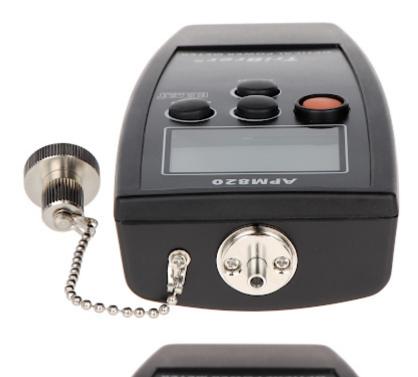

Side view:

The device has a universal connector  $2.5 \ensuremath{\mathsf{mm}}$  with FC adapter:

Device is secured by handy case:

DELTA-OPTI Monika Matysiak; https://www.delta.poznan.pl POL; 60-713 Poznań; Graniczna 10 e-mail: delta-opti@delta.poznan.pl; tel: +(48) 61 864 69 60