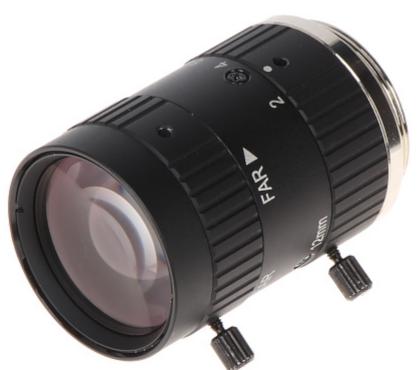

Fixed-focal lens with C mounting type designed to megapixel cameras. The product is dedicated for the DH-MV-A5131CG75E camera.

### Code: MV-MH1220ME FIXED LENS MEGA-PIXEL **MV-MH1220ME** 4K UHD 12 mm DAHUA

| Dedicated sensor:                           | 2/3 "           |
|---------------------------------------------|-----------------|
| Dedicated resolution:                       | 8.3 Mpx, 4K UHD |
| Lens mount:                                 | С               |
| Focal length:                               | 12 mm           |
| Iris:                                       | manual          |
| Brightness:                                 | F2.0            |
| Zoom:                                       | 1               |
| View angle for camera with 2/3 inch sensor: | 48.8 °          |
| IR correction:                              | 1               |
| Weight:                                     | 0.74 kg         |
| Dimensions:                                 | Ø 29.5 x 45 mm  |
| Manufacturer / Brand:                       | DAHUA           |
| Guarantee:                                  | 3 years         |