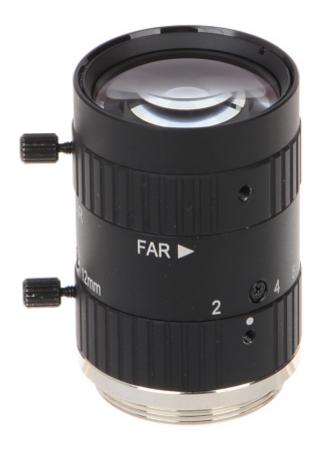

Fixed-focal lens with C mounting type designed to megapixel cameras. The product is dedicated for the DH-MV-A5131CG75E camera.

### Code: MV-MH1220ME FIXED LENS MEGA-PIXEL **MV-MH1220ME** 4K UHD 12 mm DAHUA

| Dedicated sensor:                           | 2/3 "           |
|---------------------------------------------|-----------------|
| Dedicated resolution:                       | 8.3 Mpx, 4K UHD |
| Lens mount:                                 | С               |
| Focal length:                               | 12 mm           |
| Iris:                                       | manual          |
| Brightness:                                 | F2.0            |
| Zoom:                                       | 1               |
| View angle for camera with 2/3 inch sensor: | 48.8 °          |
| IR correction:                              | 1               |
| Weight:                                     | 0.74 kg         |
| Dimensions:                                 | Ø 29.5 x 45 mm  |
| Manufacturer / Brand:                       | DAHUA           |
| Guarantee:                                  | 3 years         |