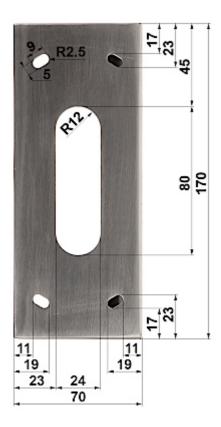

Angle type bracket for skew mounting. The bracket is intended for video doorphones of the S1100A, S1301A series.

# User Manual Code: D1300 ANGLE TYPE BRACKET D1300 VIDOS

| Material:             | Stainless steel                              |
|-----------------------|----------------------------------------------|
| Application:          | S1100A product series, S1301A product series |
| Color:                | Silver                                       |
| Weight:               | 0.27 kg                                      |
| External dimensions:  | 170 x 70 x 70 mm                             |
| Manufacturer / Brand: | VIDOS                                        |
| Guarantee:            | 2 years                                      |

### Front view:

Top view:

User Manual

Code: D1300

ANGLE TYPE BRACKET D1300 VIDOS

Wall mounting side view:

Mounting dimensions: