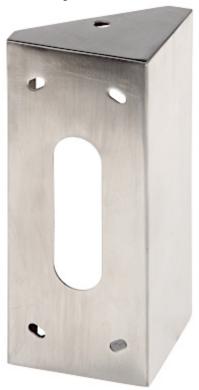

Angle type bracket for skew mounting. The bracket is intended for video doorphones of the S1100A, S1301A series.

# User Manual Code: D1300 ANGLE TYPE BRACKET D1300 VIDOS

| Material:             | Stainless steel                              |
|-----------------------|----------------------------------------------|
| Application:          | S1100A product series, S1301A product series |
| Color:                | Silver                                       |
| Weight:               | 0.27 kg                                      |
| External dimensions:  | 170 x 70 x 70 mm                             |
| Manufacturer / Brand: | VIDOS                                        |
| Guarantee:            | 2 years                                      |