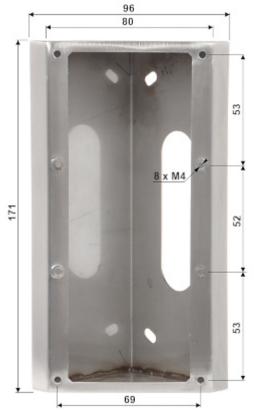

### Front view:

Top view:

User Manual

Code: D1300

ANGLE TYPE BRACKET D1300 VIDOS

Wall mounting side view:

Mounting dimensions:

# User Manual Code: D1300 ANGLE TYPE BRACKET D1300 VIDOS

| Material:             | Stainless steel                              |
|-----------------------|----------------------------------------------|
| Application:          | S1100A product series, S1301A product series |
| Color:                | Silver                                       |
| Weight:               | 0.27 kg                                      |
| External dimensions:  | 170 x 70 x 70 mm                             |
| Manufacturer / Brand: | VIDOS                                        |
| Guarantee:            | 2 years                                      |