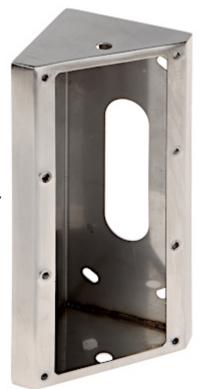

Angle type bracket for skew mounting. The bracket is intended for video doorphones of the S1100A, S1301A series.

# User Manual Code: D1300 ANGLE TYPE BRACKET D1300 VIDOS

| Material:             | Stainless steel                              |
|-----------------------|----------------------------------------------|
| Application:          | S1100A product series, S1301A product series |
| Color:                | Silver                                       |
| Weight:               | 0.27 kg                                      |
| External dimensions:  | 170 x 70 x 70 mm                             |
| Manufacturer / Brand: | VIDOS                                        |
| Guarantee:            | 2 years                                      |