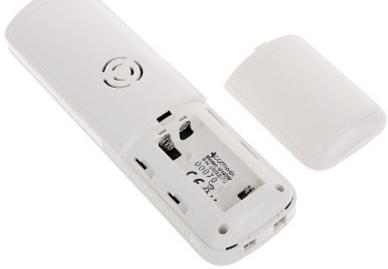

#### UNIPHONE:

Front view:

Code: D102W WIRELESS DOORPHONE WITH TELEPHONE FUNCTION **D102W** COMWEI

Rear view (place for battery):

Earphone base:

Code: D102W WIRELESS DOORPHONE WITH TELEPHONE FUNCTION **D102W** COMWEI