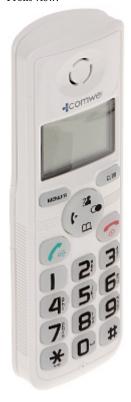

#### UNIPHONE:

Front view:

Code: D102W WIRELESS DOORPHONE WITH TELEPHONE FUNCTION **D102W** COMWEI

Rear view (place for battery):

Earphone base:

Code: D102W WIRELESS DOORPHONE WITH TELEPHONE FUNCTION **D102W** COMWEI