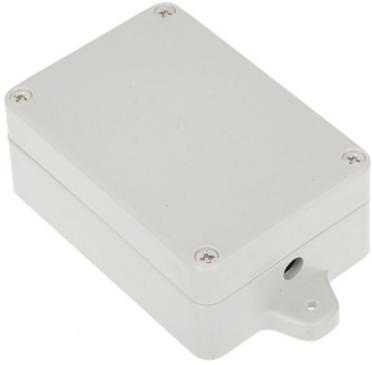

|

#### $\label{eq:door_station} \textbf{DOOR STATION}:$

Front view:



# Code: D102W WIRELESS DOORPHONE WITH TELEPHONE FUNCTION **D102W** COMWEI







# Code: D102W WIRELESS DOORPHONE WITH TELEPHONE FUNCTION **D102W** COMWEI

Rear view (place for battery):



#### UNIPHONE:

Front view:





Code: D102W WIRELESS DOORPHONE WITH TELEPHONE FUNCTION **D102W** COMWEI



Rear view (place for battery):



Earphone base:



Code: D102W WIRELESS DOORPHONE WITH TELEPHONE FUNCTION **D102W** COMWEI



Electromagnetic lock release:



Internal view, after remove the cover:



# Code: D102W WIRELESS DOORPHONE WITH TELEPHONE FUNCTION **D102W** COMWEI



In the kit:



PACKAGE

Dimensions (L x W x H): 0x0x0 mm

Gross Weight: 0 kg