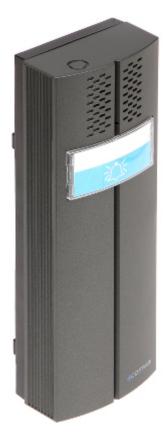

If more than one handset is used in the system, it is enough to connect only the main base to the telephone network, so that all the handsets will gain the functionality of the phone.

| Number of buttons (tenants): | 1                               |
|------------------------------|---------------------------------|
| proximity reader built-in:   | _                               |
| Housing:                     | Plastic                         |
| Color:                       | Gray                            |
| Mount:                       | Surface-mounted                 |
| Power supply:                | • 12 V DC<br>• 2 x Battery LR14 |
| Weight:                      | 0.15 kg                         |
| Dimensions:                  | 60 x 177 x 37 mm                |

#### $\label{eq:door_station} \textbf{DOOR STATION}:$

Front view: