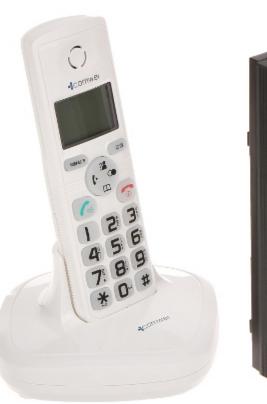

# Code: D102W WIRELESS DOORPHONE WITH TELEPHONE FUNCTION **D102W** COMWEI

| Main features:               | It is possible to connect the device to the telephone network and use it as a cordless telephone, Parallel reception of doorphone and telephone calls, Controlling the gate using the handset keypad Phone book Memory of dialled numbers Identification of the caller's number Speakerphone Alarm clock function Selecting the ringer melody Possibility of expand with 4 additional handsets |
|------------------------------|------------------------------------------------------------------------------------------------------------------------------------------------------------------------------------------------------------------------------------------------------------------------------------------------------------------------------------------------------------------------------------------------|
| Housing:                     | Plastic                                                                                                                                                                                                                                                                                                                                                                                        |
| Color:                       | White                                                                                                                                                                                                                                                                                                                                                                                          |
| Power supply:                | <ul> <li>Earphone base: 7.5 V DC / 300 mA (power adapter included)</li> <li>Handset - Ni-MH batteries: 2 x 1.2 V / 600 mAh (included)</li> </ul>                                                                                                                                                                                                                                               |
| Operation temp:              | 0 °C 40 °C                                                                                                                                                                                                                                                                                                                                                                                     |
| Weight:                      | 0.23 kg                                                                                                                                                                                                                                                                                                                                                                                        |
| Dimensions:                  | • Earphone base : 116 x 116 x 69<br>• Handset : 159 x 48 x 29 mm                                                                                                                                                                                                                                                                                                                               |
| Supported languages:         | Polish                                                                                                                                                                                                                                                                                                                                                                                         |
| General information:         |                                                                                                                                                                                                                                                                                                                                                                                                |
| Communication:               | DECT wireless interface : 1.88 GHz 1.90 GHz                                                                                                                                                                                                                                                                                                                                                    |
| Number of channels:          | 120 (duplex)                                                                                                                                                                                                                                                                                                                                                                                   |
| Wireless transmission range: | 80 m (in open area)                                                                                                                                                                                                                                                                                                                                                                            |
| Modulation type:             | GFSK                                                                                                                                                                                                                                                                                                                                                                                           |
| Manufacturer / Brand:        | COMWEI                                                                                                                                                                                                                                                                                                                                                                                         |
| Guarantee:                   | 2 years                                                                                                                                                                                                                                                                                                                                                                                        |

#### UNIPHONE:

Front view:

Code: D102W WIRELESS DOORPHONE WITH TELEPHONE FUNCTION **D102W** COMWEI

Rear view (place for battery):

Earphone base:

Code: D102W WIRELESS DOORPHONE WITH TELEPHONE FUNCTION **D102W** COMWEI