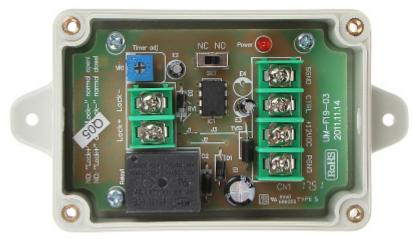

|

#### $\label{eq:door_station} \textbf{DOOR STATION}:$

Front view:



# Code: D102W WIRELESS DOORPHONE WITH TELEPHONE FUNCTION **D102W** COMWEI







# Code: D102W WIRELESS DOORPHONE WITH TELEPHONE FUNCTION **D102W** COMWEI

Rear view (place for battery):



#### UNIPHONE:

Front view:





Code: D102W WIRELESS DOORPHONE WITH TELEPHONE FUNCTION **D102W** COMWEI



Rear view (place for battery):



Earphone base:



Code: D102W WIRELESS DOORPHONE WITH TELEPHONE FUNCTION **D102W** COMWEI



Electromagnetic lock release:



Internal view, after remove the cover:



# Code: D102W WIRELESS DOORPHONE WITH TELEPHONE FUNCTION **D102W** COMWEI



In the kit:



PACKAGE

Dimensions (L x W x H): 0x0x0 mm

Gross Weight: 0 kg