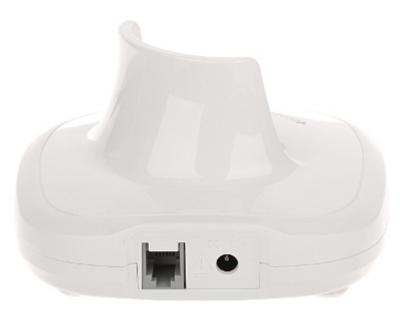

# Code: D102W WIRELESS DOORPHONE WITH TELEPHONE FUNCTION **D102W** COMWEI

Rear view (place for battery):