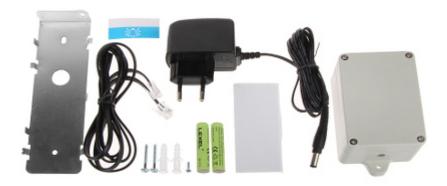

# Code: D102W WIRELESS DOORPHONE WITH TELEPHONE FUNCTION **D102W** COMWEI

In the kit:

PACKAGE

Dimensions (L x W x H): 0x0x0 mm

Gross Weight: 0 kg