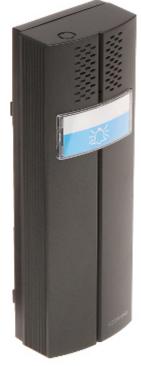

If more than one handset is used in the system, it is enough to connect only the main base to the telephone network, so that all the handsets will gain the functionality of the phone.

| Number of buttons (tenants): | 1                               |
|------------------------------|---------------------------------|
| proximity reader built-in:   | _                               |
| Housing:                     | Plastic                         |
| Color:                       | Gray                            |
| Mount:                       | Surface-mounted                 |
| Power supply:                | • 12 V DC<br>• 2 x Battery LR14 |
| Weight:                      | 0.15 kg                         |
| Dimensions:                  | 60 x 177 x 37 mm                |

#### $\label{eq:door_station} \textbf{DOOR STATION}:$

Front view: