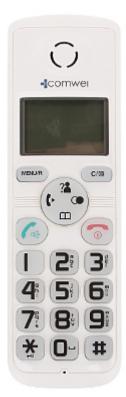

#### UNIPHONE:

Front view:

Code: D102W WIRELESS DOORPHONE WITH TELEPHONE FUNCTION **D102W** COMWEI

Rear view (place for battery):

Earphone base:

Code: D102W WIRELESS DOORPHONE WITH TELEPHONE FUNCTION **D102W** COMWEI