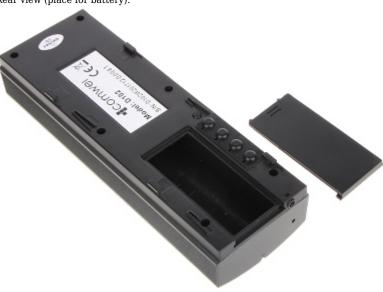

# Code: D102W WIRELESS DOORPHONE WITH TELEPHONE FUNCTION **D102W** COMWEI

Rear view (place for battery):