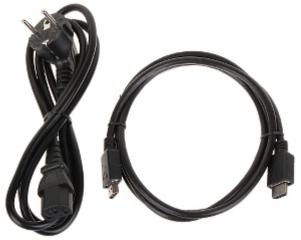

Monitor connectors:

Dimensions:

Code: IIYAMA-E2283HS-B3 MONITOR VGA, HDMI, DP, AUDIO **IIYAMA-E2283HS-B3** 21.5 "

In the kit:

PACKAGE

Dimensions (L x W x H): 0x0x0 mm

Gross Weight: 0 kg