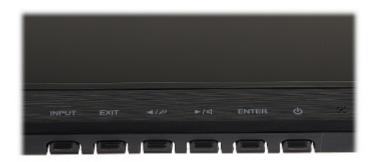

OSD menu control keys:

Code: IIYAMA-E2283HS-B3 MONITOR VGA, HDMI, DP, AUDIO **IIYAMA-E2283HS-B3** 21.5 "

Side view:

Rear view:

User Manual
Code: IIYAMA-E2283HS-B3
MONITOR VGA, HDMI, DP, AUDIO IIYAMA-E2283HS-B3 21.5 "