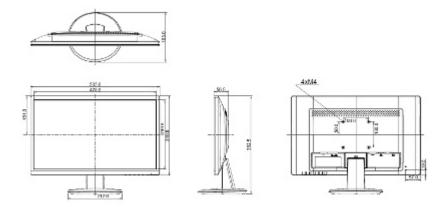

Monitor connectors:

Dimensions:

Code: IIYAMA-E2283HS-B3 MONITOR VGA, HDMI, DP, AUDIO **IIYAMA-E2283HS-B3** 21.5 "

In the kit:

PACKAGE

Dimensions (L x W x H): 0x0x0 mm

Gross Weight: 0 kg