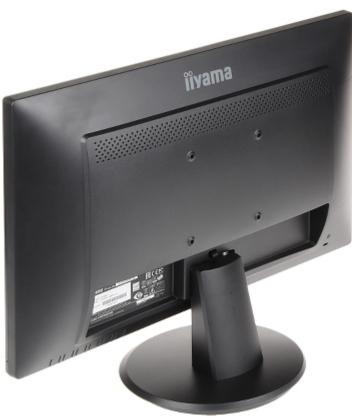

OSD menu control keys:

Code: IIYAMA-E2283HS-B3 MONITOR VGA, HDMI, DP, AUDIO **IIYAMA-E2283HS-B3** 21.5 "

Side view:

Rear view:

User Manual
Code: IIYAMA-E2283HS-B3
MONITOR VGA, HDMI, DP, AUDIO IIYAMA-E2283HS-B3 21.5 "