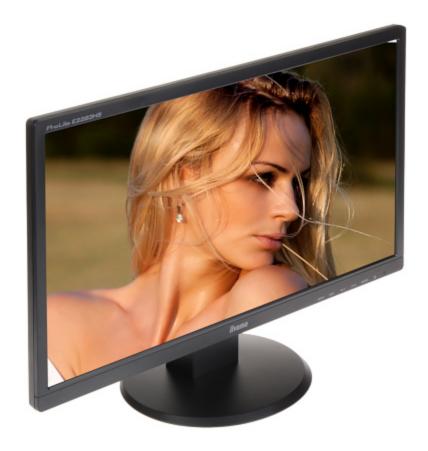

Code: IIYAMA-E2283HS-B3 MONITOR VGA, HDMI, DP, AUDIO IIYAMA-E2283HS-B3 21.5

User Manual
Code: IIYAMA-E2283HS-B3
MONITOR VGA, HDMI, DP, AUDIO IIYAMA-E2283HS-B3 21.5 "

| Screen size:                | 21.5 "                                                                                                                                                                                           |
|-----------------------------|--------------------------------------------------------------------------------------------------------------------------------------------------------------------------------------------------|
| Native resolution:          | 1920 x 1080 px                                                                                                                                                                                   |
| Aspect ratios:              | 16:9                                                                                                                                                                                             |
| Matrix type:                | TN LED                                                                                                                                                                                           |
| Contrast:                   | 1000 : 1 (typical)<br>80000000 : 1 - ACR                                                                                                                                                         |
| Brightness:                 | 250 cd/m <sup>2</sup>                                                                                                                                                                            |
| Viewable angles:            | 170 ° horizontal<br>160 ° vertical                                                                                                                                                               |
| Response time:              | 1 ms                                                                                                                                                                                             |
| Number of displayed colors: | 16.7 M                                                                                                                                                                                           |
| Refresh frequency:          | 55 Hz 75 Hz                                                                                                                                                                                      |
| Speakers built-in:          | 2 x 1 W                                                                                                                                                                                          |
| Signal connectors:          | <ul> <li>1 x VGA,</li> <li>1 x HDMI,</li> <li>1 x DisplayPort</li> <li>1 x Jack 3.5 mm socket - Audio input</li> <li>1 x Jack 3.5 mm socket - Headphones output</li> <li>1 x 230 V AC</li> </ul> |