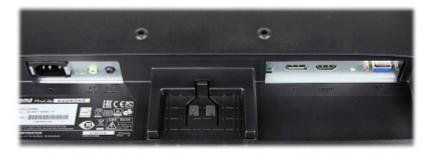

Monitor connectors:

Dimensions:

Code: IIYAMA-E2283HS-B3 MONITOR VGA, HDMI, DP, AUDIO **IIYAMA-E2283HS-B3** 21.5 "

In the kit:

PACKAGE

Dimensions (L x W x H): 0x0x0 mm

Gross Weight: 0 kg