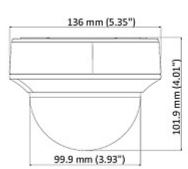

## Camera dimensions:

Code: DS-2CC52D9T-AITZE(2.8-12MM)
HD-TVI, PAL CAMERA **DS-2CC52D9T-AITZE(2.8-12MM)** - 1080p PoC.at Hikvision

| Main features:         | Motozoom lens WDR - 120 dB - Wide Dynamic Range DDNR, 3D-DNR - Digital Noise Reduction Sense-UP - (Slow Shutter) - Increase the sensor sensitivity EXIR - high-efficiency infrared LEDs technology, which evenly covers the whole plan of both central vantage points of the scene as well as the corners The ability to power the camera via a coaxial cable according to the innovative PoC (Power over Coaxial) standard allows to eliminate the need for additional wiring to the unit F-DNR (Defog) - Reduction of image noise caused by precipitation ICR - Movable InfraRed filter Privacy zones - max. 8 Motion Detection - max. 4 zones BLC/HLC - Back Light / High Light Compensation Mirror - Mirror image Alarm inputs / outputs: 1 / 1 |
|------------------------|-----------------------------------------------------------------------------------------------------------------------------------------------------------------------------------------------------------------------------------------------------------------------------------------------------------------------------------------------------------------------------------------------------------------------------------------------------------------------------------------------------------------------------------------------------------------------------------------------------------------------------------------------------------------------------------------------------------------------------------------------------|
| OSD menu:              | ✓                                                                                                                                                                                                                                                                                                                                                                                                                                                                                                                                                                                                                                                                                                                                                   |
| Power supply:          | PoC.at ,<br>24 V AC / 240 mA ,<br>12 V DC / 500 mA                                                                                                                                                                                                                                                                                                                                                                                                                                                                                                                                                                                                                                                                                                  |
| Power consumption:     | ≤ 6 W                                                                                                                                                                                                                                                                                                                                                                                                                                                                                                                                                                                                                                                                                                                                               |
| Housing:               | Dome, Plastic                                                                                                                                                                                                                                                                                                                                                                                                                                                                                                                                                                                                                                                                                                                                       |
| "Index of Protection": | IP67                                                                                                                                                                                                                                                                                                                                                                                                                                                                                                                                                                                                                                                                                                                                                |
| Color:                 | White                                                                                                                                                                                                                                                                                                                                                                                                                                                                                                                                                                                                                                                                                                                                               |
| Operation temp:        | -40 °C 60 °C                                                                                                                                                                                                                                                                                                                                                                                                                                                                                                                                                                                                                                                                                                                                        |
| Weight:                | 0.45 kg                                                                                                                                                                                                                                                                                                                                                                                                                                                                                                                                                                                                                                                                                                                                             |
| Dimensions:            | Ø 136 x 102 mm                                                                                                                                                                                                                                                                                                                                                                                                                                                                                                                                                                                                                                                                                                                                      |
| Supported languages:   | English                                                                                                                                                                                                                                                                                                                                                                                                                                                                                                                                                                                                                                                                                                                                             |
| Country of origin:     | China                                                                                                                                                                                                                                                                                                                                                                                                                                                                                                                                                                                                                                                                                                                                               |
| Manufacturer / Brand:  | Hikvision                                                                                                                                                                                                                                                                                                                                                                                                                                                                                                                                                                                                                                                                                                                                           |
| SAP Code:              | 300608573                                                                                                                                                                                                                                                                                                                                                                                                                                                                                                                                                                                                                                                                                                                                           |
| Guarantee:             | 3 years                                                                                                                                                                                                                                                                                                                                                                                                                                                                                                                                                                                                                                                                                                                                             |