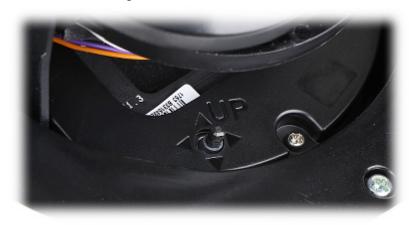

Camera view after remove the Dome cover:

User Manual
Code: DS-2CC52D9T-AITZE(2.8-12MM)
HD-TVI, PAL CAMERA **DS-2CC52D9T-AITZE(2.8-12MM)** - 1080p PoC.at Hikvision

Internal view of the housing:

Mounting side view: