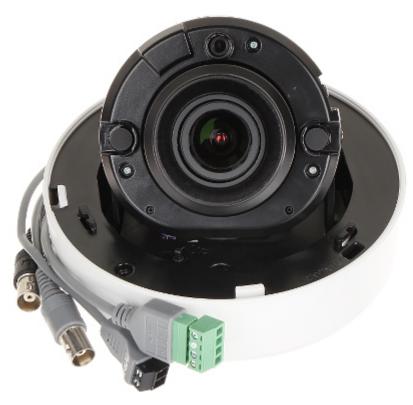

Camera view after remove the Dome cover:

User Manual
Code: DS-2CC52D9T-AITZE(2.8-12MM)
HD-TVI, PAL CAMERA **DS-2CC52D9T-AITZE(2.8-12MM)** - 1080p PoC.at Hikvision

Internal view of the housing:

Mounting side view: