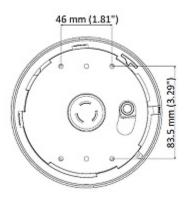

## Camera dimensions:

Code: DS-2CC52D9T-AITZE(2.8-12MM)
HD-TVI, PAL CAMERA **DS-2CC52D9T-AITZE(2.8-12MM)** - 1080p PoC.at Hikvision

| Main features:         | Motozoom lens WDR - 120 dB - Wide Dynamic Range DDNR, 3D-DNR - Digital Noise Reduction Sense-UP - (Slow Shutter) - Increase the sensor sensitivity EXIR - high-efficiency infrared LEDs technology, which evenly covers the whole plan of both central vantage points of the scene as well as the corners The ability to power the camera via a coaxial cable according to the innovative PoC (Power over Coaxial) standard allows to eliminate the need for additional wiring to the unit F-DNR (Defog) - Reduction of image noise caused by precipitation ICR - Movable InfraRed filter Privacy zones - max. 8 Motion Detection - max. 4 zones BLC/HLC - Back Light / High Light Compensation Mirror - Mirror image Alarm inputs / outputs: 1 / 1 |
|------------------------|-----------------------------------------------------------------------------------------------------------------------------------------------------------------------------------------------------------------------------------------------------------------------------------------------------------------------------------------------------------------------------------------------------------------------------------------------------------------------------------------------------------------------------------------------------------------------------------------------------------------------------------------------------------------------------------------------------------------------------------------------------|
| OSD menu:              | ✓                                                                                                                                                                                                                                                                                                                                                                                                                                                                                                                                                                                                                                                                                                                                                   |
| Power supply:          | PoC.at ,<br>24 V AC / 240 mA ,<br>12 V DC / 500 mA                                                                                                                                                                                                                                                                                                                                                                                                                                                                                                                                                                                                                                                                                                  |
| Power consumption:     | ≤ 6 W                                                                                                                                                                                                                                                                                                                                                                                                                                                                                                                                                                                                                                                                                                                                               |
| Housing:               | Dome, Plastic                                                                                                                                                                                                                                                                                                                                                                                                                                                                                                                                                                                                                                                                                                                                       |
| "Index of Protection": | IP67                                                                                                                                                                                                                                                                                                                                                                                                                                                                                                                                                                                                                                                                                                                                                |
| Color:                 | White                                                                                                                                                                                                                                                                                                                                                                                                                                                                                                                                                                                                                                                                                                                                               |
| Operation temp:        | -40 °C 60 °C                                                                                                                                                                                                                                                                                                                                                                                                                                                                                                                                                                                                                                                                                                                                        |
| Weight:                | 0.45 kg                                                                                                                                                                                                                                                                                                                                                                                                                                                                                                                                                                                                                                                                                                                                             |
| Dimensions:            | Ø 136 x 102 mm                                                                                                                                                                                                                                                                                                                                                                                                                                                                                                                                                                                                                                                                                                                                      |
| Supported languages:   | English                                                                                                                                                                                                                                                                                                                                                                                                                                                                                                                                                                                                                                                                                                                                             |
| Country of origin:     | China                                                                                                                                                                                                                                                                                                                                                                                                                                                                                                                                                                                                                                                                                                                                               |
| Manufacturer / Brand:  | Hikvision                                                                                                                                                                                                                                                                                                                                                                                                                                                                                                                                                                                                                                                                                                                                           |
| SAP Code:              | 300608573                                                                                                                                                                                                                                                                                                                                                                                                                                                                                                                                                                                                                                                                                                                                           |
| Guarantee:             | 3 years                                                                                                                                                                                                                                                                                                                                                                                                                                                                                                                                                                                                                                                                                                                                             |