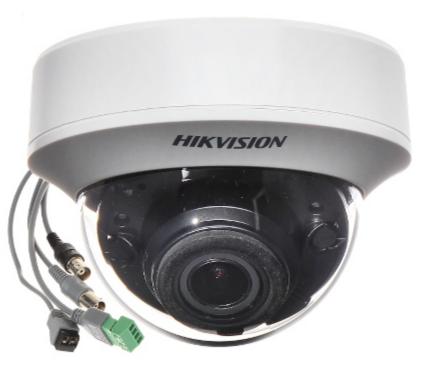

Code: DS-2CC52D9T-AITZE(2.8-12MM)
HD-TVI, PAL CAMERA **DS-2CC52D9T-AITZE(2.8-12MM)** - 1080p PoC.at Hikvision

Code: DS-2CC52D9T-AITZE(2.8-12MM)
HD-TVI, PAL CAMERA **DS-2CC52D9T-AITZE(2.8-12MM)** - 1080p PoC.at Hikvision

Megapixel camera with Progressive Scan CMOS sensor and HD-TVI (High Definition Transport Video Interface).

The HD-TVI interface allows to transmission of analog video signal via coaxial cable at resolutions up to 1080p. During transmission there are no delays and is maintained the original, high quality image.

The used motozoom lens with  $2.8 \dots 12 \ \text{mm}$  focal length allows to remote view angle adjustment.

The ability to power the camera via a coaxial cable according to the innovative PoC (Power over Coaxial) standard allows to eliminate the need for additional wiring to the unit. Camera is according to IP67 Index of Protection norm.