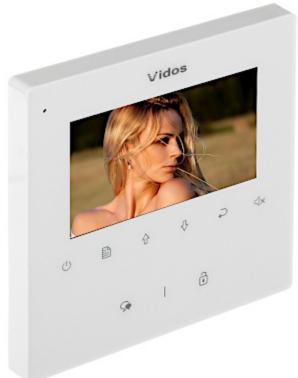

ot under warranty.

Turn off the device before transporting it.

Prior to connecting the device to a power source check whether the supplied voltage is consistent with rated voltage specified in the user manual.

### Proper product disposal:

A marking of a crossed out waste bin indicates that the product may not be disposed together with other household waste in the entire EU. To avoid possible damage to the natural environment of health due to uncontrolled waste disposal, therefore, it should be handed over for recycling, propagating in this way sustainable use of natural resources.

To return a worn-out product, use a collection and disposal system of this type of equipment or contact a seller from whom it was purchased. He will then be recycled in an environmentally-friendly way.







The M1022W is dedicated for cooperation with video doorphones and panels compatible with the VIDOS DUO digital system.

| Compatibility: | VIDOS DUO