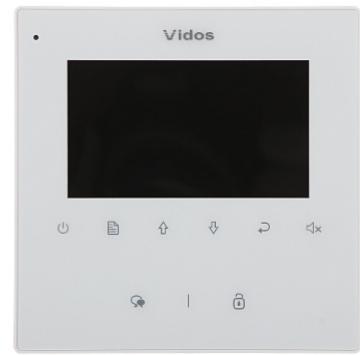

----------------------|------------------------------------------------------------|
| Housing:              | Plastic                                                    |
| Color:                | White                                                      |
| Operation temp:       | 0 °C 40 °C                                                 |
| Supported languages:  | Polish, English, French, Spanish, German, Russian, Italian |
| Weight:               | 0.27 kg                                                    |
| Dimensions:           | 138 x 138 x 21 mm                                          |
| Manufacturer / Brand: | VIDOS                                                      |
| Guarantee:            | 2 years                                                    |

### Front panel:



Rear view:







#### Connectors description:



### In the kit:



DELTA-OPTI Monika Matysiak; https://www.delta.poznan.pl POL; 60-713 Poznań; Graniczna 10 e-mail: delta-opti@delta.poznan.pl; tel: +(48) 61 864 69 60





PACKAGE

Dimensions (L x W x H): 0x0x0 mm Gross Weight: 0 kg