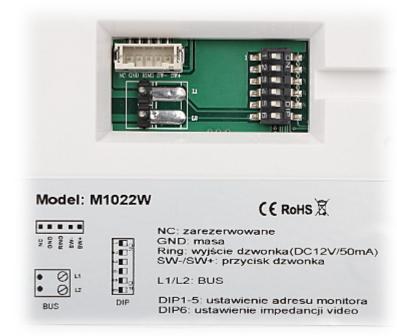

---------------------------------|
| Housing:              | Plastic                                                    |
| Color:                | White                                                      |
| Operation temp:       | 0 °C 40 °C                                                 |
| Supported languages:  | Polish, English, French, Spanish, German, Russian, Italian |
| Weight:               | 0.27 kg                                                    |
| Dimensions:           | 138 x 138 x 21 mm                                          |
| Manufacturer / Brand: | VIDOS                                                      |
| Guarantee:            | 2 years                                                    |

### Front panel:



Rear view:







#### Connectors description:



### In the kit:



DELTA-OPTI Monika Matysiak; https://www.delta.poznan.pl POL; 60-713 Poznań; Graniczna 10 e-mail: delta-opti@delta.poznan.pl; tel: +(48) 61 864 69 60





PACKAGE

Dimensions (L x W x H): 0x0x0 mm Gross Weight: 0 kg