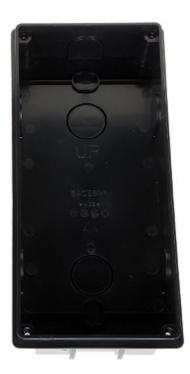

### Front panel:

Side view:

Code: S561D VIDEO DOORPHONE **S561D** VIDOS

Rear view:

Internal view of the housing:

Code: S561D VIDEO DOORPHONE **S561D** VIDOS