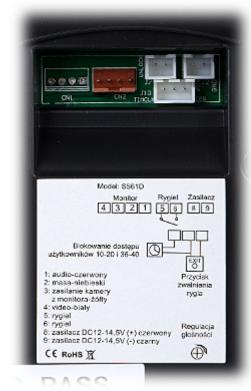

#### Connectors:

In the kit:

Code: S561D VIDEO DOORPHONE **S561D** VIDOS

PACKAGE

Dimensions (L x W x H): 0x0x0 mm

Gross Weight: 0 kg