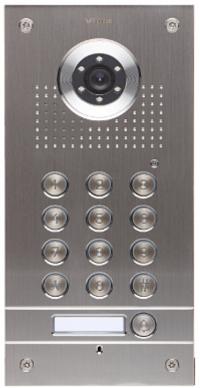

### Front panel:

Side view:

Code: S561D VIDEO DOORPHONE **S561D** VIDOS

Rear view:

Internal view of the housing:

Code: S561D VIDEO DOORPHONE **S561D** VIDOS

| Compatibility:                    | VIDOS Analog Video Doorphones                                                                                                                                                                                                                                                                                                                       |
|-----------------------------------|-----------------------------------------------------------------------------------------------------------------------------------------------------------------------------------------------------------------------------------------------------------------------------------------------------------------------------------------------------|
| Sensor:                           | 1/3 " 600 TVL                                                                                                                                                                                                                                                                                                                                       |
| View angle:                       | 87 °                                                                                                                                                                                                                                                                                                                                                |
| IR illuminator:                   | <b>✓</b>                                                                                                                                                                                                                                                                                                                                            |
| LED illuminator:                  | _                                                                                                                                                                                                                                                                                                                                                   |
| proximity reader built-in:        | -                                                                                                                                                                                                                                                                                                                                                   |
| Fingerprint reader built-in:      | _                                                                                                                                                                                                                                                                                                                                                   |
| Built-in keypad:                  | <b>✓</b>                                                                                                                                                                                                                                                                                                                                            |
| The number of subscribers served: | 1                                                                                                                                                                                                                                                                                                                                                   |
| Video output:                     | compatible with VIDOS analog video door-phone system                                                                                                                                                                                                                                                                                                |
| Main features:                    | <ul> <li>Adjustment of the opening time of the electric strike: 1s 99s</li> <li>Electric strikes and electromagnetic locks support</li> <li>Output for the additional lock release button</li> <li>Timer output specifying temporary access</li> <li>Vandal-proof front panel</li> <li>Illuminated buttons and signboard for the surname</li> </ul> |
| Power supply:                     | 12 V DC 15 V DC                                                                                                                                                                                                                                                                                                                                     |
| Power consumption:                | ≤ 1.5 W (operation)                                                                                                                                                                                                                                                                                                                                 |
| Housing:                          | Acid-proof steel / Plastic, Waterproof                                                                                                                                                                                                                                                                                                              |