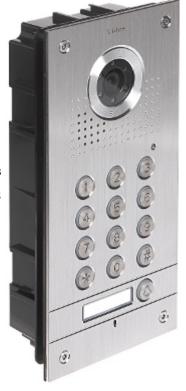

### Front panel:

Side view:

Code: S561D VIDEO DOORPHONE **S561D** VIDOS

Rear view:

Internal view of the housing:

Code: S561D VIDEO DOORPHONE **S561D** VIDOS

| Compatibility:                    | VIDOS Analog Video Doorphones                                                                                                                                                                                                                                                                                                                       |
|-----------------------------------|-----------------------------------------------------------------------------------------------------------------------------------------------------------------------------------------------------------------------------------------------------------------------------------------------------------------------------------------------------|
| Sensor:                           | 1/3 " 600 TVL                                                                                                                                                                                                                                                                                                                                       |
| View angle:                       | 87 °                                                                                                                                                                                                                                                                                                                                                |
| IR illuminator:                   | <b>✓</b>                                                                                                                                                                                                                                                                                                                                            |
| LED illuminator:                  | _                                                                                                                                                                                                                                                                                                                                                   |
| proximity reader built-in:        | -                                                                                                                                                                                                                                                                                                                                                   |
| Fingerprint reader built-in:      | _                                                                                                                                                                                                                                                                                                                                                   |
| Built-in keypad:                  | <b>✓</b>                                                                                                                                                                                                                                                                                                                                            |
| The number of subscribers served: | 1                                                                                                                                                                                                                                                                                                                                                   |
| Video output:                     | compatible with VIDOS analog video door-phone system                                                                                                                                                                                                                                                                                                |
| Main features:                    | <ul> <li>Adjustment of the opening time of the electric strike: 1s 99s</li> <li>Electric strikes and electromagnetic locks support</li> <li>Output for the additional lock release button</li> <li>Timer output specifying temporary access</li> <li>Vandal-proof front panel</li> <li>Illuminated buttons and signboard for the surname</li> </ul> |
| Power supply:                     | 12 V DC 15 V DC                                                                                                                                                                                                                                                                                                                                     |
| Power consumption:                | ≤ 1.5 W (operation)                                                                                                                                                                                                                                                                                                                                 |
| Housing:                          | Acid-proof steel / Plastic, Waterproof                                                                                                                                                                                                                                                                                                              |