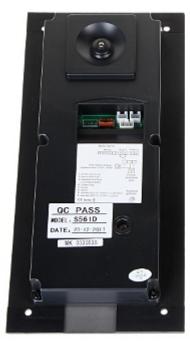

### Front panel:

Side view:

Code: S561D VIDEO DOORPHONE **S561D** VIDOS

Rear view:

Internal view of the housing:

Code: S561D VIDEO DOORPHONE **S561D** VIDOS